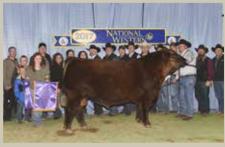

### PICK OF THE RUST NWS

As we continually want to offer the best genetics at Rust Mountain View Ranch, we have dug deep in the choice of our NWSS Pen of SimAngus Open Heifers.

Bia time pedigrees are on offer as 2A is a direct daughter of the calving ease donor, First Class 1Y and she has been one of our most consistent donors.

Lot 2B & 2C are direct daughters of one of the greatest females in existence from any breed, Rose 1019. These are genetics to build a proaram around.

E A ROSE 918

TLA BEAUTY 5R S A V FINAL ANSWER 0035 E A ROSE 738

### S SIMANGUS PEN OF HEIFERS

B

C

Soo Line Rose 1019 Dam

> EA Rose 918 Grand Dam