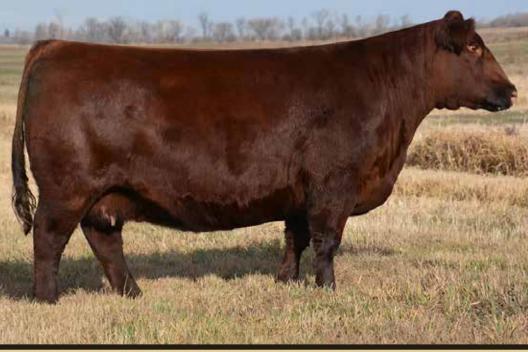

Soo Line Motive 9016 Sire

### S SIMANGUS PEN OF HEIFERS

B

C

Soo Line Rose 1019 Dam

> EA Rose 918 Grand Dam