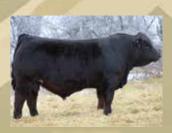

### PICK OF THE RUST NWS

As we continually want to offer the best genetics at Rust Mountain View Ranch, we have dug deep in the choice of our NWSS Pen of SimAngus Open Heifers.

Bia time pedigrees are on offer as 2A is a direct daughter of the calving ease donor, First Class 1Y and she has been one of our most consistent donors.

Lot 2B & 2C are direct daughters of one of the greatest females in existence from any breed, Rose 1019. These are genetics to build a proaram around.

E A ROSE 918

TLA BEAUTY 5R S A V FINAL ANSWER 0035 E A ROSE 738