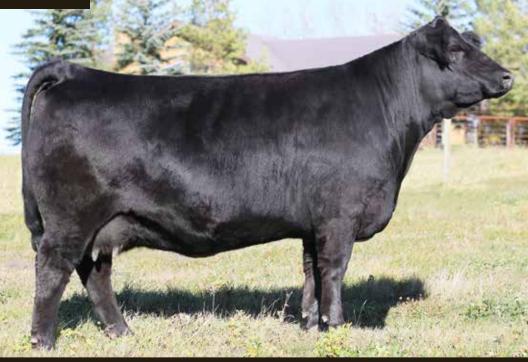

### PICK OF THE 2018 CA

Miss Werning 8543U

**RF** Certainly Flirtin 202Z

WC Angel 5870C

Soo Line Rose 1019

RF Scream 215Z

LFE BS Violet 641A

Offering pick of any bull or female born at Rust Mountain View Ranch from their 2018 Simmental, SimAngus and Angus calf crop.

An offering like no other that we have ever offered. We are proud to offer the heart of our herd in this exciting lot that we feel will be a great opportunity for the successful purchaser. Contact us at any time to discuss the opportunities as we feel the 2018 matings are amongst the most progressive genetics we have ever assembled.