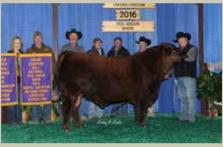

#### LFE BS SHIELA 82A LFE THE DARK NIGHT 350U X LFE BS SHEILA 136T

2015 Agribition & FarmFair Grand Champion Female with outcross pedigree

LOT 12A - 3 Embryos by WS Stepping Stone B44 LOT 12B - 3 Embryos by LFE BS Heavy Hitter 352C (exportable to CAN/AUS)

LFE BS Shiela 82A Agribition Grand Champion Female

LFE BS Shiela 82A FarmFair Grand Champion Female