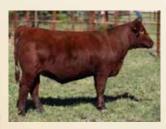

### PICK OF THE RUST NWS

As we continually want to offer the best genetics at Rust Mountain View Ranch, we have dug deep in the choice of our NWSS Pen of SimAngus Open Heifers.

Bia time pedigrees are on offer as 2A is a direct daughter of the calving ease donor, First Class 1Y and she has been one of our most consistent donors.

Lot 2B & 2C are direct daughters of one of the greatest females in existence from any breed, Rose 1019. These are genetics to build a proaram around.

E A ROSE 918

TLA BEAUTY 5R S A V FINAL ANSWER 0035 E A ROSE 738