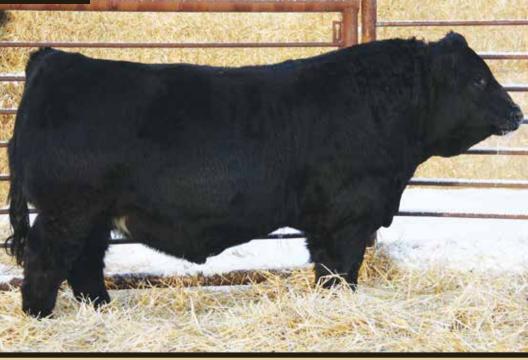

### ASPIRATION FLUSH ON R

Rust Rio Grande 7022 Full brother that sells in 2018 Rust Bull Sale Look for him on display in our pen in Denver

RF Certainly Flirtin 202Z :: Dam

Rust A Certain Flirt 716E is one of the best females we have ever raised ... PERIOD! Unfortuately we didn't have a picture of her by catalogue time but we can confirm she will not dissapoint when you view her at our yard with her internal dimension, stoutness, presence and overall fault free package in a maternal pedigree. Her full sisiter, 740E was our pick at the 2017 Friday Night Lights and commanded \$55,000 with her full brother being the most intriguing bull we have ever offered to date. Her dam, 202Z is the most dominant donor female in Canada and when mated with the \$165,000 Westcott, the results are simply impressive. 716E is the next building block for us to build the next dominant cow family and we are excited to offer a flush to you as we feel it has worlds of opportunity!

### RUST A CERTAIN FLIRT 716E

RF Certainly Flirtin 740E \$55,000 full sister to 716E

#### **RUST A CERTAIN FLIRT 716E**

Purebred :: Homo Polled :: Red :: Mar. 2, 2017

TNT 90 PROOF Z401 Sire: WFL WESTCOTT 24C WFL SWEET LICIOUS 1044X

3

WHEATLAND STOUT 930W Dam: RF CERTAINLY FLIRTIN 2022 RF FLIRTIN FOR CERTIN37U DCR MR MOON SHINE X102 TNT MISS SI7 R PLUS REDGE 8018U WFL RED LICIOUS WHEATLAND BULL 680S WHEATLAND BULL 680S WHEATLAND LADY 737 T LFE STREET LEGAL 510S TLG FLIRTIN WITH YOU