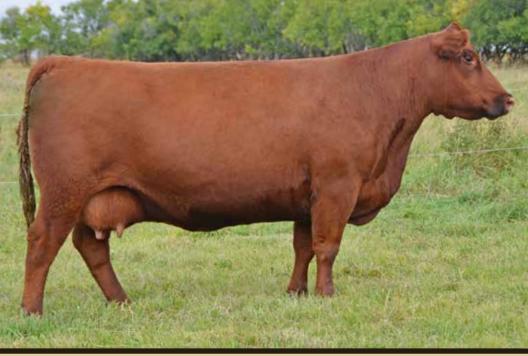

Lot 2B & 2C are direct daughters of one of the greatest females in existence from any breed, Rose 1019. These are genetics to build a proaram around.

E A ROSE 918

TLA BEAUTY 5R S A V FINAL ANSWER 0035 E A ROSE 738

Soo Line Motive 9016 Sire

### S SIMANGUS PEN OF HEIFERS

B

C

Soo Line Rose 1019 Dam

> EA Rose 918 Grand Dam