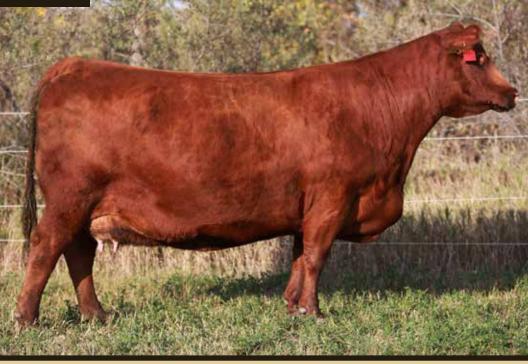

#### TNTS MISS U147 BECKTON HUSTLER S426 C2 x TBS MS MILLINEUM 4269

Big time producer and an awesome cornerstone female

LOT 18A - 3 Embryos by PZC TMAS Firestorm 1800 ET LOT 18B - 2 Embryos by Red SSS Ambush 771X LOT 18C - 2 Embryos by Red Wrights 832S Iron Hide 4Z