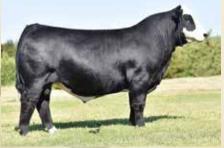

### ASPIRATION FLUSH ON R

Rust Rio Grande 7022 Full brother that sells in 2018 Rust Bull Sale Look for him on display in our pen in Denver

RF Certainly Flirtin 202Z :: Dam

Rust A Certain Flirt 716E is one of the best females we have ever raised ... PERIOD! Unfortuately we didn't have a picture of her by catalogue time but we can confirm she will not dissapoint when you view her at our yard with her internal dimension, stoutness, presence and overall fault free package in a maternal pedigree. Her full sisiter, 740E was our pick at the 2017 Friday Night Lights and commanded \$55,000 with her full brother being the most intriguing bull we have ever offered to date. Her dam, 202Z is the most dominant donor female in Canada and when mated with the \$165,000 Westcott, the results are simply impressive. 716E is the next building block for us to build the next dominant cow family and we are excited to offer a flush to you as we feel it has worlds of opportunity!

### RUST A CERTAIN FLIRT 716E

RF Certainly Flirtin 740E \$55,000 full sister to 716E

#### **RUST A CERTAIN FLIRT 716E**

Purebred :: Homo Polled :: Red :: Mar. 2, 2017

TNT 90 PROOF Z401 Sire: WFL WESTCOTT 24C WFL SWEET LICIOUS 1044X

3

WHEATLAND STOUT 930W Dam: RF CERTAINLY FLIRTIN 2022 RF FLIRTIN FOR CERTIN37U DCR MR MOON SHINE X102 TNT MISS SI7 R PLUS REDGE 8018U WFL RED LICIOUS WHEATLAND BULL 680S WHEATLAND BULL 680S WHEATLAND LADY 737 T LFE STREET LEGAL 510S TLG FLIRTIN WITH YOU