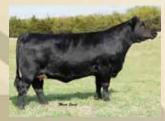

#### HARRELL ANGEL 5870C YARDLEY HIGH REGARD W242 X W/C MISS ANGEL 2870Z

Big time maternal genetics with extra style and mated with breed leading sires

LOT 9A - 3 Embryos by W/C Relentless 32C LOT 9B - 3 Embryos by CLRS Dividend 405D LOT 9C - 3 Embryos by Rust Commissioner 42D