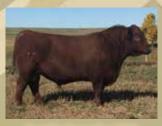

#### HARRELL ANGEL 5870C YARDLEY HIGH REGARD W242 X W/C MISS ANGEL 2870Z

Big time maternal genetics with extra style and mated with breed leading sires

LOT 9A - 3 Embryos by W/C Relentless 32C LOT 9B - 3 Embryos by CLRS Dividend 405D LOT 9C - 3 Embryos by Rust Commissioner 42D

Rojas Navarre 6054 2017 NWSS Reserve Grand Champion Female

S A V Polly 6539 North Dakota State Fair Grand Champion Female

LFE Violet 641A FarmFair Grand Champion Female

Rust Mountain View Pen of SimAngus Bulls 2016 NWSS Champion Pen of Bulls