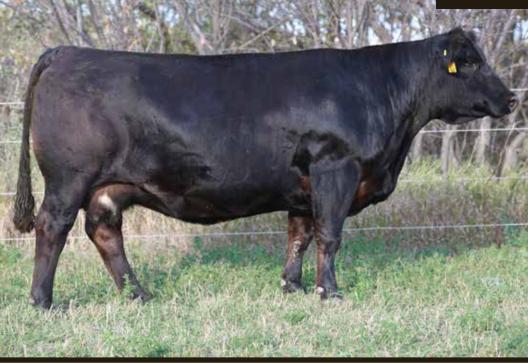

### ASPIRATION FLUSH ON R

Rust Rio Grande 7022 Full brother that sells in 2018 Rust Bull Sale Look for him on display in our pen in Denver

RF Certainly Flirtin 202Z :: Dam

Rust A Certain Flirt 716E is one of the best females we have ever raised ... PERIOD! Unfortuately we didn't have a picture of her by catalogue time but we can confirm she will not dissapoint when you view her at our yard with her internal dimension, stoutness, presence and overall fault free package in a maternal pedigree. Her full sisiter, 740E was our pick at the 2017 Friday Night Lights and commanded \$55,000 with her full brother being the most intriguing bull we have ever offered to date. Her dam, 202Z is the most dominant donor female in Canada and when mated with the \$165,000 Westcott, the results are simply impressive. 716E is the next building block for us to build the next dominant cow family and we are excited to offer a flush to you as we feel it has worlds of opportunity!

### RUST A CERTAIN FLIRT 716E

RF Certainly Flirtin 740E \$55,000 full sister to 716E

#### **RUST A CERTAIN FLIRT 716E**

Purebred :: Homo Polled :: Red :: Mar. 2, 2017

TNT 90 PROOF Z401 Sire: WFL WESTCOTT 24C WFL SWEET LICIOUS 1044X

3

WHEATLAND STOUT 930W Dam: RF CERTAINLY FLIRTIN 2022 RF FLIRTIN FOR CERTIN37U DCR MR MOON SHINE X102 TNT MISS SI7 R PLUS REDGE 8018U WFL RED LICIOUS WHEATLAND BULL 680S WHEATLAND BULL 680S WHEATLAND LADY 737 T LFE STREET LEGAL 510S TLG FLIRTIN WITH YOU