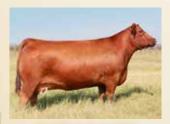

Lot 2B & 2C are direct daughters of one of the greatest females in existence from any breed, Rose 1019. These are genetics to build a proaram around.

E A ROSE 918

TLA BEAUTY 5R S A V FINAL ANSWER 0035 E A ROSE 738

### S SIMANGUS PEN OF HEIFERS

B

C

Soo Line Rose 1019 Dam

> EA Rose 918 Grand Dam