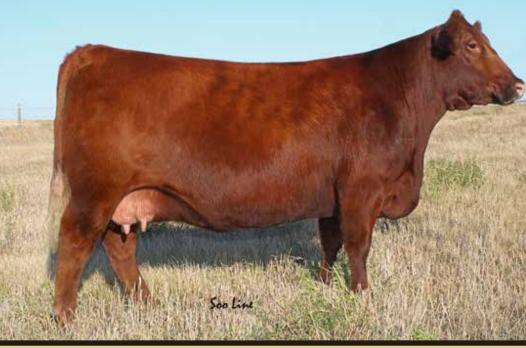

Lot 2B & 2C are direct daughters of one of the greatest females in existence from any breed, Rose 1019. These are genetics to build a proaram around.

E A ROSE 918

TLA BEAUTY 5R S A V FINAL ANSWER 0035 E A ROSE 738

### S SIMANGUS PEN OF HEIFERS

B

C

Soo Line Rose 1019 Dam

> EA Rose 918 Grand Dam