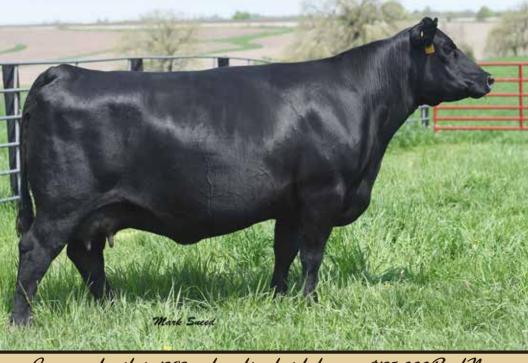

Lot 2B & 2C are direct daughters of one of the greatest females in existence from any breed, Rose 1019. These are genetics to build a proaram around.

E A ROSE 918

TLA BEAUTY 5R S A V FINAL ANSWER 0035 E A ROSE 738

### S SIMANGUS PEN OF HEIFERS

B

C

Soo Line Rose 1019 Dam

> EA Rose 918 Grand Dam