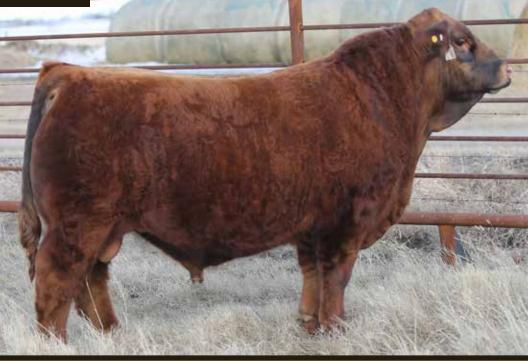

### LF CROP Simmental, SimAngus and Angus

BGS/BM Captain Scream 63D

TJSC GCC Boone Pickens 46C

WFL Westcott 24C

VCL LKC Profit Maker 604D

W/C Bankroll 811D

W/C Loaded Up 1119Y

There would be 179 calves to choose from that will be born in 2018 and you can choose either a heifer or a bull but the pick needs to be made by October 1, 2018.

If a bull is chosen, Rust Mountain View Ranch is retaining 1/3 semen interest and reserves the right to collect this bull for in-herd use which includes embryo transfer.

We will also supply one plane ticket for the individual coming to make the selection, along with the pickup at the airport and dropoff.