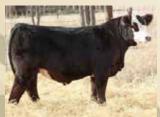

### PICK OF THE RUST NWS

As we continually want to offer the best genetics at Rust Mountain View Ranch, we have dug deep in the choice of our NWSS Pen of SimAngus Open Heifers.

Bia time pedigrees are on offer as 2A is a direct daughter of the calving ease donor, First Class 1Y and she has been one of our most consistent donors.

Lot 2B & 2C are direct daughters of one of the greatest females in existence from any breed, Rose 1019. These are genetics to build a proaram around.

E A ROSE 918

TLA BEAUTY 5R S A V FINAL ANSWER 0035 E A ROSE 738

### S SIMANGUS PEN OF HEIFERS

B

C

Soo Line Rose 1019 Dam

> EA Rose 918 Grand Dam