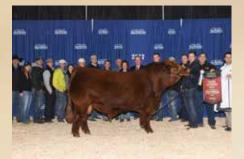

### RUST A CERTAIN FLIRT 716E

RF Certainly Flirtin 740E \$55,000 full sister to 716E

#### **RUST A CERTAIN FLIRT 716E**

Purebred :: Homo Polled :: Red :: Mar. 2, 2017

TNT 90 PROOF Z401 Sire: WFL WESTCOTT 24C WFL SWEET LICIOUS 1044X

3

WHEATLAND STOUT 930W Dam: RF CERTAINLY FLIRTIN 2022 RF FLIRTIN FOR CERTIN37U DCR MR MOON SHINE X102 TNT MISS SI7 R PLUS REDGE 8018U WFL RED LICIOUS WHEATLAND BULL 680S WHEATLAND BULL 680S WHEATLAND LADY 737 T LFE STREET LEGAL 510S TLG FLIRTIN WITH YOU