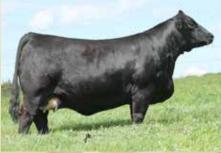

#### HARRELL ANGEL 5870C YARDLEY HIGH REGARD W242 X W/C MISS ANGEL 2870Z

Big time maternal genetics with extra style and mated with breed leading sires

LOT 9A - 3 Embryos by W/C Relentless 32C LOT 9B - 3 Embryos by CLRS Dividend 405D LOT 9C - 3 Embryos by Rust Commissioner 42D