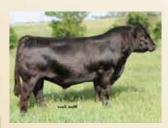

#### VCL LKC PROFIT MAKER 604D PROFIT X BF MISS CRYSTEEL TANGO

18

Lead bull in 2017 NWSS Res. Grand Champion Pen with outstanding pedigree

LOT 7A - 10 units of VCL LKC Profit Maker 604D LOT 7B - 10 units of VCL LKC Profit Maker 604D LOT 7C - 10 units of VCL LKC Profit Maker 604D LOT 7D - 10 units of VCL LKC Profit Maker 604D LOT 7E - 10 units of VCL LKC Profit Maker 604D \*\*\*Canadian semen only, the only semen offered in Canada in 2018. Will be available for shipping by April 1, 2018

Profit Sire BF Miss Crysteel Tango Dam

VCL LKC Equity 608D Full Sib