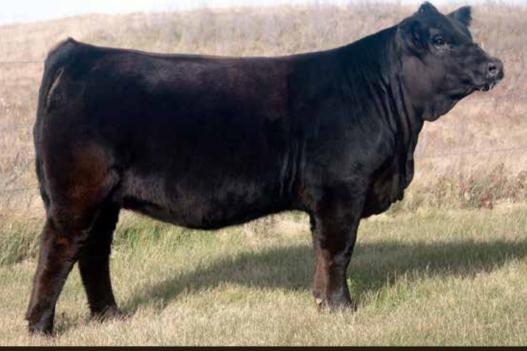

### PICK OF THE RUST NWS

As we continually want to offer the best genetics at Rust Mountain View Ranch, we have dug deep in the choice of our NWSS Pen of SimAngus Open Heifers.

Bia time pedigrees are on offer as 2A is a direct daughter of the calving ease donor, First Class 1Y and she has been one of our most consistent donors.

Lot 2B & 2C are direct daughters of one of the greatest females in existence from any breed, Rose 1019. These are genetics to build a proaram around.

E A ROSE 918

TLA BEAUTY 5R S A V FINAL ANSWER 0035 E A ROSE 738