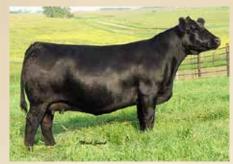

#### HARRELL ANGEL 5870C YARDLEY HIGH REGARD W242 X W/C MISS ANGEL 2870Z

Big time maternal genetics with extra style and mated with breed leading sires

LOT 9A - 3 Embryos by W/C Relentless 32C LOT 9B - 3 Embryos by CLRS Dividend 405D LOT 9C - 3 Embryos by Rust Commissioner 42D