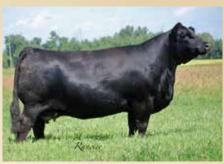

### ASPIRATION FLUSH ON R

Rust Rio Grande 7022 Full brother that sells in 2018 Rust Bull Sale Look for him on display in our pen in Denver

RF Certainly Flirtin 202Z :: Dam

Rust A Certain Flirt 716E is one of the best females we have ever raised ... PERIOD! Unfortuately we didn't have a picture of her by catalogue time but we can confirm she will not dissapoint when you view her at our yard with her internal dimension, stoutness, presence and overall fault free package in a maternal pedigree. Her full sisiter, 740E was our pick at the 2017 Friday Night Lights and commanded \$55,000 with her full brother being the most intriguing bull we have ever offered to date. Her dam, 202Z is the most dominant donor female in Canada and when mated with the \$165,000 Westcott, the results are simply impressive. 716E is the next building block for us to build the next dominant cow family and we are excited to offer a flush to you as we feel it has worlds of opportunity!

### RUST A CERTAIN FLIRT 716E

RF Certainly Flirtin 740E \$55,000 full sister to 716E

#### **RUST A CERTAIN FLIRT 716E**

Purebred :: Homo Polled :: Red :: Mar. 2, 2017

TNT 90 PROOF Z401 Sire: WFL WESTCOTT 24C WFL SWEET LICIOUS 1044X

3

WHEATLAND STOUT 930W Dam: RF CERTAINLY FLIRTIN 2022 RF FLIRTIN FOR CERTIN37U DCR MR MOON SHINE X102 TNT MISS SI7 R PLUS REDGE 8018U WFL RED LICIOUS WHEATLAND BULL 680S WHEATLAND BULL 680S WHEATLAND LADY 737 T LFE STREET LEGAL 510S TLG FLIRTIN WITH YOU