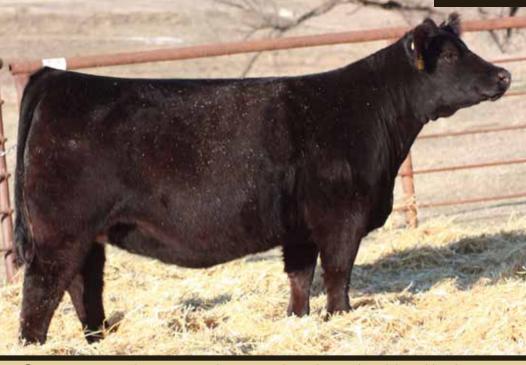

### PICK OF THE RUST NWS

As we continually want to offer the best genetics at Rust Mountain View Ranch, we have dug deep in the choice of our NWSS Pen of SimAngus Open Heifers.

Bia time pedigrees are on offer as 2A is a direct daughter of the calving ease donor, First Class 1Y and she has been one of our most consistent donors.

Lot 2B & 2C are direct daughters of one of the greatest females in existence from any breed, Rose 1019. These are genetics to build a proaram around.

E A ROSE 918

TLA BEAUTY 5R S A V FINAL ANSWER 0035 E A ROSE 738

### S SIMANGUS PEN OF HEIFERS

B

C

Soo Line Rose 1019 Dam

> EA Rose 918 Grand Dam