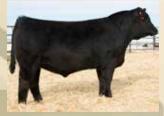

#### VCL LKC PROFIT MAKER 604D PROFIT X BF MISS CRYSTEEL TANGO

18

Lead bull in 2017 NWSS Res. Grand Champion Pen with outstanding pedigree

LOT 7A - 10 units of VCL LKC Profit Maker 604D LOT 7B - 10 units of VCL LKC Profit Maker 604D LOT 7C - 10 units of VCL LKC Profit Maker 604D LOT 7D - 10 units of VCL LKC Profit Maker 604D LOT 7E - 10 units of VCL LKC Profit Maker 604D \*\*\*Canadian semen only, the only semen offered in Canada in 2018. Will be available for shipping by April 1, 2018

Profit Sire BF Miss Crysteel Tango Dam

VCL LKC Equity 608D Full Sib