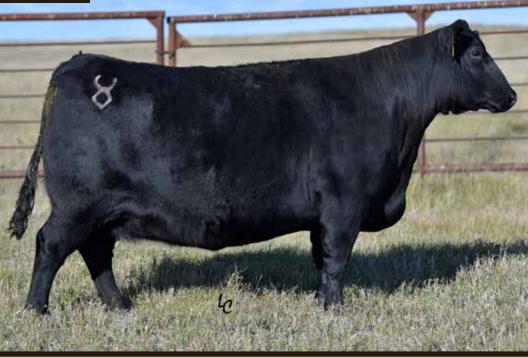

Lot 2B & 2C are direct daughters of one of the greatest females in existence from any breed, Rose 1019. These are genetics to build a proaram around.

E A ROSE 918

TLA BEAUTY 5R S A V FINAL ANSWER 0035 E A ROSE 738

### S SIMANGUS PEN OF HEIFERS

B

C

Soo Line Rose 1019 Dam

> EA Rose 918 Grand Dam