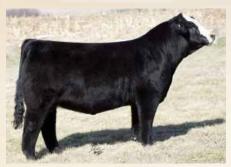

### PICK OF THE RUST NWS

As we continually want to offer the best genetics at Rust Mountain View Ranch, we have dug deep in the choice of our NWSS Pen of SimAngus Open Heifers.

Bia time pedigrees are on offer as 2A is a direct daughter of the calving ease donor, First Class 1Y and she has been one of our most consistent donors.

Lot 2B & 2C are direct daughters of one of the greatest females in existence from any breed, Rose 1019. These are genetics to build a proaram around.

E A ROSE 918

TLA BEAUTY 5R S A V FINAL ANSWER 0035 E A ROSE 738