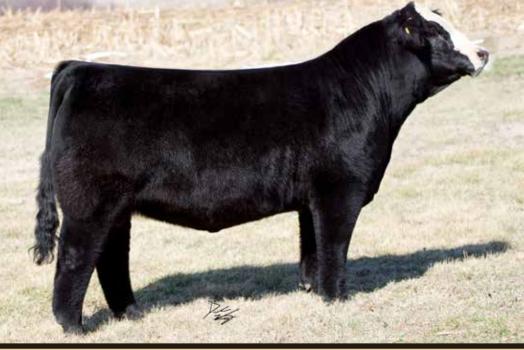

### PICK OF THE RUST NWS

As we continually want to offer the best genetics at Rust Mountain View Ranch, we have dug deep in the choice of our NWSS Pen of SimAngus Open Heifers.

Bia time pedigrees are on offer as 2A is a direct daughter of the calving ease donor, First Class 1Y and she has been one of our most consistent donors.

Lot 2B & 2C are direct daughters of one of the greatest females in existence from any breed, Rose 1019. These are genetics to build a proaram around.

E A ROSE 918

TLA BEAUTY 5R S A V FINAL ANSWER 0035 E A ROSE 738

### S SIMANGUS PEN OF HEIFERS

B

C

Soo Line Rose 1019 Dam

> EA Rose 918 Grand Dam