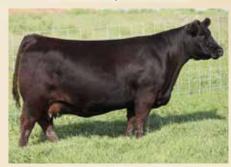

#### LFE BS SHIELA 82A LFE THE DARK NIGHT 350U X LFE BS SHEILA 136T

2015 Agribition & FarmFair Grand Champion Female with outcross pedigree

LOT 12A - 3 Embryos by WS Stepping Stone B44 LOT 12B - 3 Embryos by LFE BS Heavy Hitter 352C (exportable to CAN/AUS)

LFE BS Shiela 82A Agribition Grand Champion Female

LFE BS Shiela 82A FarmFair Grand Champion Female