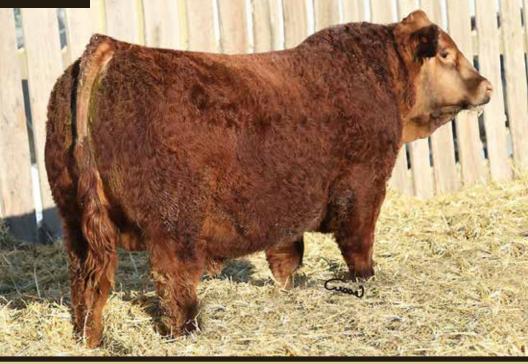

### PICK OF THE 2018 CA

Miss Werning 8543U

**RF** Certainly Flirtin 202Z

WC Angel 5870C

Soo Line Rose 1019

RF Scream 215Z

LFE BS Violet 641A

Offering pick of any bull or female born at Rust Mountain View Ranch from their 2018 Simmental, SimAngus and Angus calf crop.