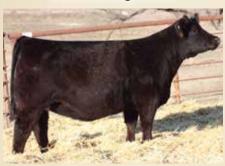

### PICK OF THE RUST NWS

As we continually want to offer the best genetics at Rust Mountain View Ranch, we have dug deep in the choice of our NWSS Pen of SimAngus Open Heifers.

Bia time pedigrees are on offer as 2A is a direct daughter of the calving ease donor, First Class 1Y and she has been one of our most consistent donors.

Lot 2B & 2C are direct daughters of one of the greatest females in existence from any breed, Rose 1019. These are genetics to build a proaram around.

E A ROSE 918

TLA BEAUTY 5R S A V FINAL ANSWER 0035 E A ROSE 738

### S SIMANGUS PEN OF HEIFERS

B

C

Soo Line Rose 1019 Dam

> EA Rose 918 Grand Dam