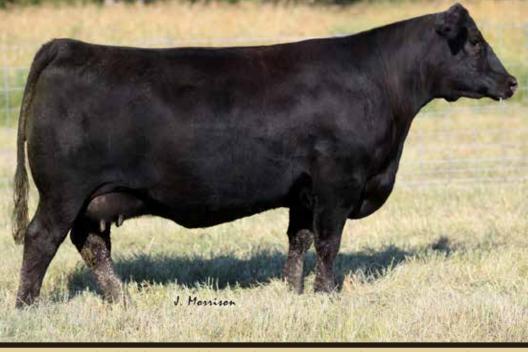

### PICK OF THE RUST NWS

As we continually want to offer the best genetics at Rust Mountain View Ranch, we have dug deep in the choice of our NWSS Pen of SimAngus Open Heifers.

Bia time pedigrees are on offer as 2A is a direct daughter of the calving ease donor, First Class 1Y and she has been one of our most consistent donors.

Lot 2B & 2C are direct daughters of one of the greatest females in existence from any breed, Rose 1019. These are genetics to build a proaram around.

E A ROSE 918

TLA BEAUTY 5R S A V FINAL ANSWER 0035 E A ROSE 738

### S SIMANGUS PEN OF HEIFERS

B

C

Soo Line Rose 1019 Dam

> EA Rose 918 Grand Dam