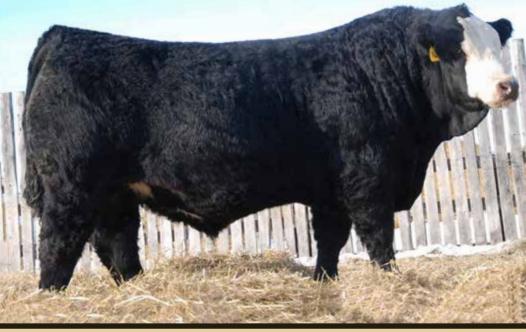

### LF CROP Simmental, SimAngus and Angus

BGS/BM Captain Scream 63D

TJSC GCC Boone Pickens 46C

WFL Westcott 24C

VCL LKC Profit Maker 604D

W/C Bankroll 811D

W/C Loaded Up 1119Y

There would be 179 calves to choose from that will be born in 2018 and you can choose either a heifer or a bull but the pick needs to be made by October 1, 2018.

If a bull is chosen, Rust Mountain View Ranch is retaining 1/3 semen interest and reserves the right to collect this bull for in-herd use which includes embryo transfer.

We will also supply one plane ticket for the individual coming to make the selection, along with the pickup at the airport and dropoff.