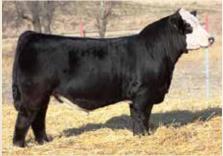

#### HARRELL ANGEL 5870C YARDLEY HIGH REGARD W242 X W/C MISS ANGEL 2870Z

Big time maternal genetics with extra style and mated with breed leading sires

LOT 9A - 3 Embryos by W/C Relentless 32C LOT 9B - 3 Embryos by CLRS Dividend 405D LOT 9C - 3 Embryos by Rust Commissioner 42D