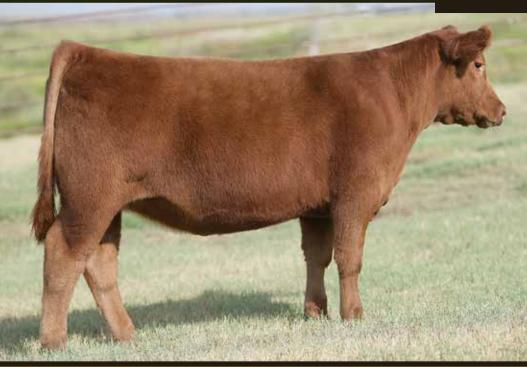

### PICK OF THE RUST NWS

As we continually want to offer the best genetics at Rust Mountain View Ranch, we have dug deep in the choice of our NWSS Pen of SimAngus Open Heifers.

Bia time pedigrees are on offer as 2A is a direct daughter of the calving ease donor, First Class 1Y and she has been one of our most consistent donors.

Lot 2B & 2C are direct daughters of one of the greatest females in existence from any breed, Rose 1019. These are genetics to build a proaram around.

E A ROSE 918

TLA BEAUTY 5R S A V FINAL ANSWER 0035 E A ROSE 738