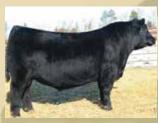

#### HARRELL ANGEL 5870C YARDLEY HIGH REGARD W242 X W/C MISS ANGEL 2870Z

Big time maternal genetics with extra style and mated with breed leading sires

LOT 9A - 3 Embryos by W/C Relentless 32C LOT 9B - 3 Embryos by CLRS Dividend 405D LOT 9C - 3 Embryos by Rust Commissioner 42D