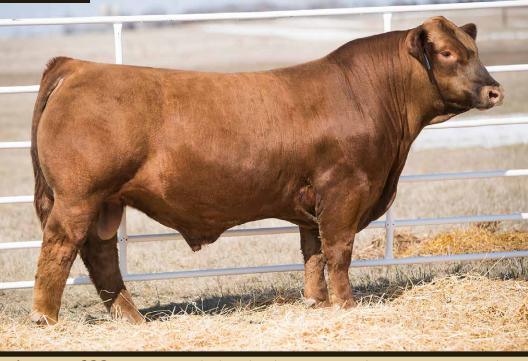

#### VCL LKC PROFIT MAKER 604D Profit x BF Miss Crysteel Tango

Lead bull in 2017 NWSS Res. Grand Champion Pen with outstanding pedigree

LOT 14A - 10 units of VCL LKC Profit Maker 604D LOT 14B - 10 units of VCL LKC Profit Maker 604D LOT 14C - 10 units of VCL LKC Profit Maker 604D LOT 14D - 10 units of VCL LKC Profit Maker 604D LOT 14E - 10 units of VCL LKC Profit Maker 604D \*\* USA & Canadian semen only, the only semen offered in Canada in 2019.

Profit Sire

BF Miss Crysteel Tango Dam

VCL LKC Equity 608D Full Sib

SIMMENTAL

4