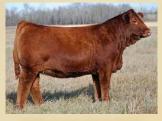

# PICK OF THE RUST NWS

We are very impressed by the job that Profit Maker has done in our program and when mated with the great 8543U influence on the bottom side, we are proud to offer one of the very best we have produced in 820F. Invest with confidence as she has the look and pedigree to be a front end female. Donor potential here in a flawless pedigree and beauty of a female.

#### RUST MS UNITED DREAM 820F 3435008 :: Purebred :: Homo Polled :: Homo Black :: Feb. 26, 2018

PROFIT SIRE: VCL LKC PROFIT MAKER BF MISS CRYSTEEL TANGO W/C UNITED 956Y DAM: W/C RJ MISS 8543 6114D MISS WERNING KP 8543U WS PILGRIM HI82U WAGR PANARAMA 204Z SVF STEEL FORCE S701 LLSF TANGO T194 TNT TUITION U238 MISS WERNING 956W WAGR DREAM CATCHER 03R MISS WERNING 534R

8543U needs no introduction to the Simmental industry as she has generated more dollars than any other female within the breed. Her daughter by United, our 6114D donor has done a great job for us and has the same maternal strength as her dam to progress any program that utilizes them. 821F has the barrel, sweep to her lower rib, extension through the front end and overall completeness to be a true breeding asset.