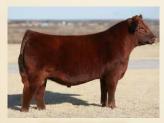

#### RUST MS DREAM UNITED 807F TJSC Boone Pickens 46C x W/C RJ Miss 8543 6101D

### RUST MS DREAM UNITED 807F

3435010 :: Purebred :: Polled :: Homo Black :: Feb. 18, 2018

REMINGTON LOCK N LOAD 54U Sire: TJSC BOONE PICKENS 46C TJSC KNOCKOUT 121Y

W/C UNITED 956Y Dam: W/C RJ MISS 8543 6101D MISS WERNING KP 8543U REMINGTON ON TARGET 2S BAR 15 MISS KNIGHT 78E-5IG TISC OPTIMUS PRIME 12W MISS KNOCKOUT 74T TNT TUITION U238 MISS WERNING 956W WAGR DREAM CATCHER 03R MISS WERNING 534R