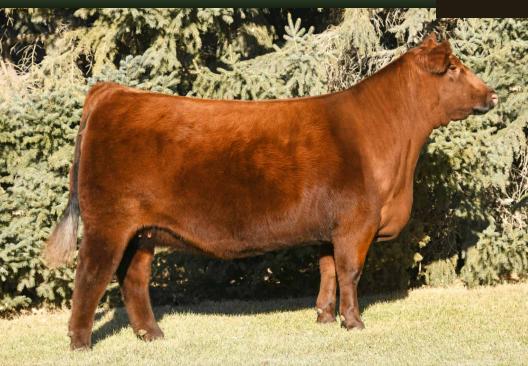

# **SS PUREBRED PEN OF HEIFERS**

LFE BS Violet 641A is an outcross pedigree to the USA database and she is one of the most decorated Canadian Show Females after winning Grand Champion at FarmFair International. Violet has the extension, big foot, body and overall power to be mated with success and Commissioner was the ticket. 822F is near impossible to fault and one that will be a no-brainer to invest in.

#### RUST MISS VIOLET 822F 135034 :: Purebred :: Homo Polled :: Homo Black :: Feb. 26, 2018

WHEATLAND BULL 680S

LFE VIPER 455U NCB MISS DREAM 22T DRAKE POKER FACE 2X LFE BS MS LEWIS 646R

CROSSROAD RAMONA 375R

LFE THE DARK NIGHT 350U MARK'S MS SHOLOGAN 51R

3D BLK FULL THROTTLE 483 SIRE: LFE COMMISSIONER 811Z LFE BS LASS 189X NCB COBRA 47Y DAM: LFE BS VIOLET 641A

I FE BS VIOLET 1287

The donor dam, 6115D is out of the great 8543U on the bottom side and the famous Lock N Load on the top which makes her a full sibling to the \$205,000 Bank Roll. 809F has the shape, power, muscle to produce bulls and the attractiveness through her front with extension, athleticism and smoothness to make competitve show heifers. She puts it all together and once again, Commissioner raises another feature.