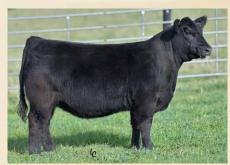

#### RUST MS DREAM UNITED 807F TJSC Boone Pickens 46C x W/C RJ Miss 8543 6101D

### RUST MS DREAM UNITED 807F

3435010 :: Purebred :: Polled :: Homo Black :: Feb. 18, 2018

REMINGTON LOCK N LOAD 54U Sire: TJSC BOONE PICKENS 46C TJSC KNOCKOUT 121Y

W/C UNITED 956Y Dam: W/C RJ MISS 8543 6101D MISS WERNING KP 8543U REMINGTON ON TARGET 2S BAR 15 MISS KNIGHT 78E-5IG TISC OPTIMUS PRIME 12W MISS KNOCKOUT 74T TNT TUITION U238 MISS WERNING 956W WAGR DREAM CATCHER 03R MISS WERNING 534R

TJSC Boone Pickens 46C Sire of Lot 5

Miss Werning KP 8543U Grandam of Lot 5 & 6 Lot 5 & 6 are exceptional females the to the industry in this special sale. Be to acquire a big time donor in the m both go back to the great 8543U on donors on the top side.

LOT 5 - 807F is a beuaty of an inc bodied, square hipped, and good ha that awesome Boone Pickens who re Friday Night Lights and he is out of th

**LOT 6** - 814F is a full sister to the 3 heifer grossed \$42,000. The top side, Merch as he combines Broker and the awa perfect udder, strong footed and the