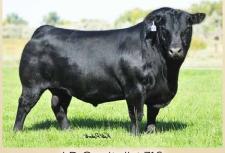

### PICK OF THE 2019 ANGUS BULLS

**Brooking Firebrand** 

Brooking Bank Note 4040

SAV Cut Above 6271

SAV Renovation 6822

SAV Raindance 6848

SAV Registry 2831

We have been working on building a purebred Angus program from the most sought after genetics in North America. Through progressive flushing, we will have 60 Angus ET calves born in December, January and February. The donors and bulls pictured above are an example of the very best genetics available and we fully stand behind these genetics 100%!There would be 60 calves to choose from that will be born in 2019 and the pick needs to be made by October 1, 2019. We will also supply one plane ticket for the individual coming to make the selection, along with the pickup at the airport and dropoff.