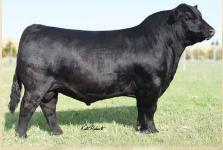

### PICK OF THE 2019 ANGUS BULLS

**Brooking Firebrand** 

Brooking Bank Note 4040

SAV Cut Above 6271

SAV Renovation 6822

SAV Raindance 6848

SAV Registry 2831

We have been working on building a purebred Angus program from the most sought after genetics in North America. Through progressive flushing, we will have 60 Angus ET calves born in December, January and February. The donors and bulls pictured above are an example of the very best genetics available and we fully stand behind these genetics 100%!There would be 60 calves to choose from that will be born in 2019 and the pick needs to be made by October 1, 2019. We will also supply one plane ticket for the individual coming to make the selection, along with the pickup at the airport and dropoff.