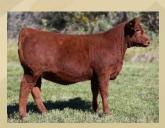

#### RUST MS JUST TJSC Boone Pickens 46C

RF/Rust Flirt 827F :: Full Sister to Lot 4 \$62,000 high selling open at Friday Night Lights

RF/Rust Flirt 827F :: Full Sister to Lot 4 Supreme Champion at FarmFair Legends of the Fall

RF Certainly Flirtin 202Z Grandam that has produced \$550,000 in progeny

808F puts it all together with phenotype and genotype as she is a true donor in the making, Phenotypically, 808F is attractive, stout, athletic, hairy, long made with a overall hard to beat presence. Genotypically, she is a full sib to the \$62,000 high selling open and we also have a full brother that is a lead bull in our Pen of 3 at the 2019 NWSS. Her sire was a high seller from Griswold and is a true breeding peice. Her dam is the \$44,000 404B donor that never misses and her grandam has now surpassed \$550,000 in progeny sales. Only our best sell and 808F is a true donor prospect.

#### **FLIRTIN 808F** × RF Not Just A Flirt 404B

-4

3435026 :: Purebred :: Homo Polled :: Homo Black :: Feb. 19, 2018

Sire: TJSC BOONE PICKENS 46C TJSC KNOCKOUT 121Y

4

SVS CAPTAIN MORGAN 11Z Dam: RF NOT JUST A FLIRT 404B RF CERTAINLY FLIRTIN 202Z REMINGTON ON TARGET 2S BAR 15 MISS KNIGHT 78E-51G TISC OPTIMUS PRIME 12W MISS KNOCKOUT 74T HARVIE JDF WALLBANGER 11IX SUNNYVALLEY BLK JENNA 88U WHEATLAND STOUT 930W RF FLIRTIN FOR CERTAIN 37U