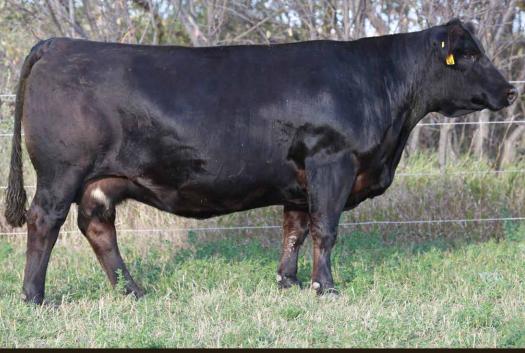

### PICK OF THE 2019 ANGUS BULLS

**Brooking Firebrand** 

Brooking Bank Note 4040

SAV Cut Above 6271

SAV Renovation 6822

SAV Raindance 6848

SAV Registry 2831

We have been working on building a purebred Angus program from the most sought after genetics in North America. Through progressive flushing, we will have 60 Angus ET calves born in December, January and February. The donors and bulls pictured above are an example of the very best genetics available and we fully stand behind these genetics 100%!There would be 60 calves to choose from that will be born in 2019 and the pick needs to be made by October 1, 2019. We will also supply one plane ticket for the individual coming to make the selection, along with the pickup at the airport and dropoff.