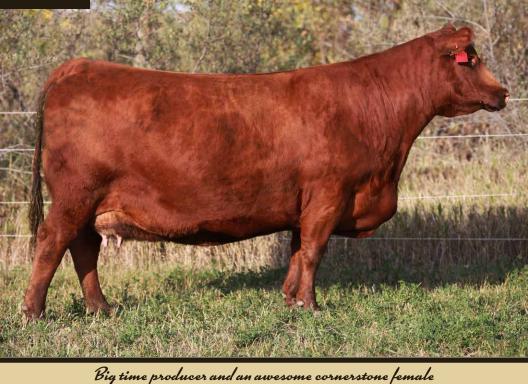

#### TNTS MISS U147 Beckton Hustler S426 C2 x TBS Ms Millineum 4269

Big time producer and an awesome cornerstone female

LOT 21 - 5 Embryos of Brown Premier X7876 x TNTS Miss U147 \*\*\* Lot 21 is exportable to Canada