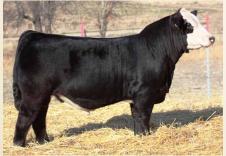

### PICK OF THE 2019 ANGUS BULLS

**Brooking Firebrand** 

Brooking Bank Note 4040

SAV Cut Above 6271

SAV Renovation 6822

SAV Raindance 6848

SAV Registry 2831

We have been working on building a purebred Angus program from the most sought after genetics in North America. Through progressive flushing, we will have 60 Angus ET calves born in December, January and February. The donors and bulls pictured above are an example of the very best genetics available and we fully stand behind these genetics 100%!There would be 60 calves to choose from that will be born in 2019 and the pick needs to be made by October 1, 2019. We will also supply one plane ticket for the individual coming to make the selection, along with the pickup at the airport and dropoff.

### ANGUS