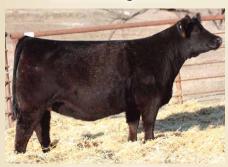

#### RUST MS JUST TJSC Boone Pickens 46C

RF/Rust Flirt 827F :: Full Sister to Lot 4 \$62,000 high selling open at Friday Night Lights

RF/Rust Flirt 827F :: Full Sister to Lot 4 Supreme Champion at FarmFair Legends of the Fall

RF Certainly Flirtin 202Z Grandam that has produced \$550,000 in progeny

808F puts it all together with phenotype and genotype as she is a true donor in the making, Phenotypically, 808F is attractive, stout, athletic, hairy, long made with a overall hard to beat presence. Genotypically, she is a full sib to the \$62,000 high selling open and we also have a full brother that is a lead bull in our Pen of 3 at the 2019 NWSS. Her sire was a high seller from Griswold and is a true breeding peice. Her dam is the \$44,000 404B donor that never misses and her grandam has now surpassed \$550,000 in progeny sales. Only our best sell and 808F is a true donor prospect.

#### **FLIRTIN 808F** × RF Not Just A Flirt 404B

-4

3435026 :: Purebred :: Homo Polled :: Homo Black :: Feb. 19, 2018

Sire: TJSC BOONE PICKENS 46C TJSC KNOCKOUT 121Y

4

SVS CAPTAIN MORGAN 11Z Dam: RF NOT JUST A FLIRT 404B RF CERTAINLY FLIRTIN 202Z REMINGTON ON TARGET 2S BAR 15 MISS KNIGHT 78E-51G TISC OPTIMUS PRIME 12W MISS KNOCKOUT 74T HARVIE JDF WALLBANGER 11IX SUNNYVALLEY BLK JENNA 88U WHEATLAND STOUT 930W RF FLIRTIN FOR CERTAIN 37U