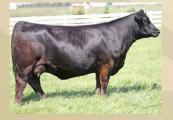

### PICK OF THE 2019 ANGUS BULLS

**Brooking Firebrand** 

Brooking Bank Note 4040

SAV Cut Above 6271

SAV Renovation 6822

SAV Raindance 6848

SAV Registry 2831

We have been working on building a purebred Angus program from the most sought after genetics in North America. Through progressive flushing, we will have 60 Angus ET calves born in December, January and February. The donors and bulls pictured above are an example of the very best genetics available and we fully stand behind these genetics 100%!There would be 60 calves to choose from that will be born in 2019 and the pick needs to be made by October 1, 2019. We will also supply one plane ticket for the individual coming to make the selection, along with the pickup at the airport and dropoff.