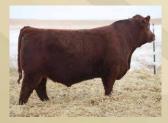

#### RUST MS DREAM UNITED 807F TJSC Boone Pickens 46C x W/C RJ Miss 8543 6101D

### RUST MS DREAM UNITED 807F

3435010 :: Purebred :: Polled :: Homo Black :: Feb. 18, 2018

REMINGTON LOCK N LOAD 54U Sire: TJSC BOONE PICKENS 46C TJSC KNOCKOUT 121Y

W/C UNITED 956Y Dam: W/C RJ MISS 8543 6101D MISS WERNING KP 8543U REMINGTON ON TARGET 2S BAR 15 MISS KNIGHT 78E-5IG TISC OPTIMUS PRIME 12W MISS KNOCKOUT 74T TNT TUITION U238 MISS WERNING 956W WAGR DREAM CATCHER 03R MISS WERNING 534R

TJSC Boone Pickens 46C Sire of Lot 5

Miss Werning KP 8543U Grandam of Lot 5 & 6 Lot 5 & 6 are exceptional females the to the industry in this special sale. Be to acquire a big time donor in the m both go back to the great 8543U on donors on the top side.