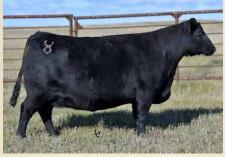

#### RUST MS JUST TJSC Boone Pickens 46C

RF/Rust Flirt 827F :: Full Sister to Lot 4 \$62,000 high selling open at Friday Night Lights

RF/Rust Flirt 827F :: Full Sister to Lot 4 Supreme Champion at FarmFair Legends of the Fall

RF Certainly Flirtin 202Z Grandam that has produced \$550,000 in progeny

808F puts it all together with phenotype and genotype as she is a true donor in the making, Phenotypically, 808F is attractive, stout, athletic, hairy, long made with a overall hard to beat presence. Genotypically, she is a full sib to the \$62,000 high selling open and we also have a full brother that is a lead bull in our Pen of 3 at the 2019 NWSS. Her sire was a high seller from Griswold and is a true breeding peice. Her dam is the \$44,000 404B donor that never misses and her grandam has now surpassed \$550,000 in progeny sales. Only our best sell and 808F is a true donor prospect.

#### **FLIRTIN 808F** × RF Not Just A Flirt 404B

-4

3435026 :: Purebred :: Homo Polled :: Homo Black :: Feb. 19, 2018

Sire: TJSC BOONE PICKENS 46C TJSC KNOCKOUT 121Y

4

SVS CAPTAIN MORGAN 11Z Dam: RF NOT JUST A FLIRT 404B RF CERTAINLY FLIRTIN 202Z REMINGTON ON TARGET 2S BAR 15 MISS KNIGHT 78E-51G TISC OPTIMUS PRIME 12W MISS KNOCKOUT 74T HARVIE JDF WALLBANGER 11IX SUNNYVALLEY BLK JENNA 88U WHEATLAND STOUT 930W RF FLIRTIN FOR CERTAIN 37U