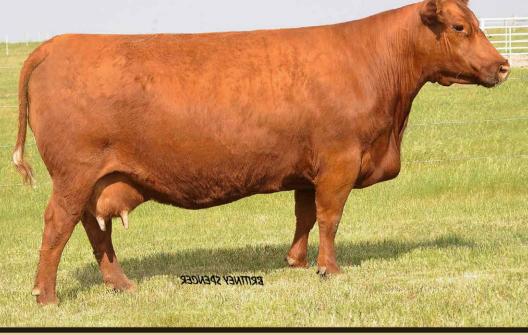

#### RUST MS JUST TJSC Boone Pickens 46C

RF/Rust Flirt 827F :: Full Sister to Lot 4 \$62,000 high selling open at Friday Night Lights

RF/Rust Flirt 827F :: Full Sister to Lot 4 Supreme Champion at FarmFair Legends of the Fall

RF Certainly Flirtin 202Z Grandam that has produced \$550,000 in progeny

808F puts it all together with phenotype and genotype as she is a true donor in the making, Phenotypically, 808F is attractive, stout, athletic, hairy, long made with a overall hard to beat presence. Genotypically, she is a full sib to the \$62,000 high selling open and we also have a full brother that is a lead bull in our Pen of 3 at the 2019 NWSS. Her sire was a high seller from Griswold and is a true breeding peice. Her dam is the \$44,000 404B donor that never misses and her grandam has now surpassed \$550,000 in progeny sales. Only our best sell and 808F is a true donor prospect.

#### **FLIRTIN 808F** × RF Not Just A Flirt 404B

-4

3435026 :: Purebred :: Homo Polled :: Homo Black :: Feb. 19, 2018

Sire: TJSC BOONE PICKENS 46C TJSC KNOCKOUT 121Y

4

SVS CAPTAIN MORGAN 11Z Dam: RF NOT JUST A FLIRT 404B RF CERTAINLY FLIRTIN 202Z REMINGTON ON TARGET 2S BAR 15 MISS KNIGHT 78E-51G TISC OPTIMUS PRIME 12W MISS KNOCKOUT 74T HARVIE JDF WALLBANGER 11IX SUNNYVALLEY BLK JENNA 88U WHEATLAND STOUT 930W RF FLIRTIN FOR CERTAIN 37U