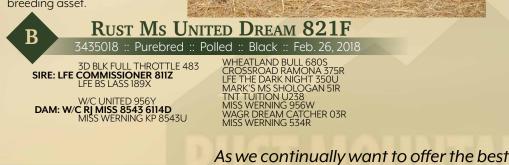

#### RUST MS UNITED DREAM 820F 3435008 :: Purebred :: Homo Polled :: Homo Black :: Feb. 26, 2018

PROFIT SIRE: VCL LKC PROFIT MAKER BF MISS CRYSTEEL TANGO W/C UNITED 956Y DAM: W/C RJ MISS 8543 6114D MISS WERNING KP 8543U WS PILGRIM HI82U WAGR PANARAMA 204Z SVF STEEL FORCE S701 LLSF TANGO T194 TNT TUITION U238 MISS WERNING 956W WAGR DREAM CATCHER 03R MISS WERNING 534R

8543U needs no introduction to the Simmental industry as she has generated more dollars than any other female within the breed. Her daughter by United, our 6114D donor has done a great job for us and has the same maternal strength as her dam to progress any program that utilizes them. 821F has the barrel, sweep to her lower rib, extension through the front end and overall completeness to be a true breeding asset.