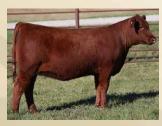

# **SS PUREBRED PEN OF HEIFERS**

LFE BS Violet 641A is an outcross pedigree to the USA database and she is one of the most decorated Canadian Show Females after winning Grand Champion at FarmFair International. Violet has the extension, big foot, body and overall power to be mated with success and Commissioner was the ticket. 822F is near impossible to fault and one that will be a no-brainer to invest in.

#### RUST MISS VIOLET 822F 135034 :: Purebred :: Homo Polled :: Homo Black :: Feb. 26, 2018

WHEATLAND BULL 680S

LFE VIPER 455U NCB MISS DREAM 22T DRAKE POKER FACE 2X LFE BS MS LEWIS 646R

CROSSROAD RAMONA 375R

LFE THE DARK NIGHT 350U MARK'S MS SHOLOGAN 51R

3D BLK FULL THROTTLE 483 SIRE: LFE COMMISSIONER 811Z LFE BS LASS 189X NCB COBRA 47Y DAM: LFE BS VIOLET 641A

I FE BS VIOLET 1287

The donor dam, 6115D is out of the great 8543U on the bottom side and the famous Lock N Load on the top which makes her a full sibling to the \$205,000 Bank Roll. 809F has the shape, power, muscle to produce bulls and the attractiveness through her front with extension, athleticism and smoothness to make competitve show heifers. She puts it all together and once again, Commissioner raises another feature.