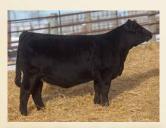

#### RUST MS JUST TJSC Boone Pickens 46C

RF/Rust Flirt 827F :: Full Sister to Lot 4 \$62,000 high selling open at Friday Night Lights

RF/Rust Flirt 827F :: Full Sister to Lot 4 Supreme Champion at FarmFair Legends of the Fall

RF Certainly Flirtin 202Z Grandam that has produced \$550,000 in progeny

808F puts it all together with phenotype and genotype as she is a true donor in the making, Phenotypically, 808F is attractive, stout, athletic, hairy, long made with a overall hard to beat presence. Genotypically, she is a full sib to the \$62,000 high selling open and we also have a full brother that is a lead bull in our Pen of 3 at the 2019 NWSS. Her sire was a high seller from Griswold and is a true breeding peice. Her dam is the \$44,000 404B donor that never misses and her grandam has now surpassed \$550,000 in progeny sales. Only our best sell and 808F is a true donor prospect.

#### **FLIRTIN 808F** × RF Not Just A Flirt 404B

-4

3435026 :: Purebred :: Homo Polled :: Homo Black :: Feb. 19, 2018

Sire: TJSC BOONE PICKENS 46C TJSC KNOCKOUT 121Y

4

SVS CAPTAIN MORGAN 11Z Dam: RF NOT JUST A FLIRT 404B RF CERTAINLY FLIRTIN 202Z REMINGTON ON TARGET 2S BAR 15 MISS KNIGHT 78E-51G TISC OPTIMUS PRIME 12W MISS KNOCKOUT 74T HARVIE JDF WALLBANGER 11IX SUNNYVALLEY BLK JENNA 88U WHEATLAND STOUT 930W RF FLIRTIN FOR CERTAIN 37U