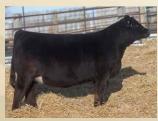

# **SS PUREBRED PEN OF HEIFERS**

LFE BS Violet 641A is an outcross pedigree to the USA database and she is one of the most decorated Canadian Show Females after winning Grand Champion at FarmFair International. Violet has the extension, big foot, body and overall power to be mated with success and Commissioner was the ticket. 822F is near impossible to fault and one that will be a no-brainer to invest in.

#### RUST MISS VIOLET 822F 135034 :: Purebred :: Homo Polled :: Homo Black :: Feb. 26, 2018

WHEATLAND BULL 680S

LFE VIPER 455U NCB MISS DREAM 22T DRAKE POKER FACE 2X LFE BS MS LEWIS 646R

CROSSROAD RAMONA 375R

LFE THE DARK NIGHT 350U MARK'S MS SHOLOGAN 51R

3D BLK FULL THROTTLE 483 SIRE: LFE COMMISSIONER 811Z LFE BS LASS 189X NCB COBRA 47Y DAM: LFE BS VIOLET 641A

I FE BS VIOLET 1287

The donor dam, 6115D is out of the great 8543U on the bottom side and the famous Lock N Load on the top which makes her a full sibling to the \$205,000 Bank Roll. 809F has the shape, power, muscle to produce bulls and the attractiveness through her front with extension, athleticism and smoothness to make competitve show heifers. She puts it all together and once again, Commissioner raises another feature.