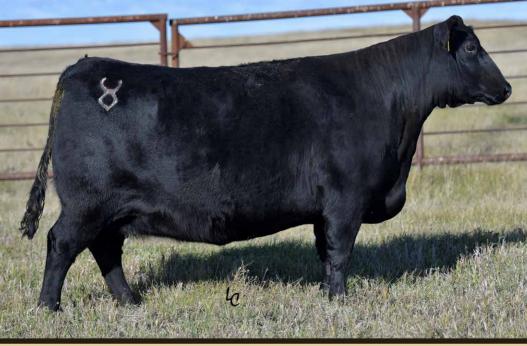

# PICK OF THE RUST NWS

We are very impressed by the job that Profit Maker has done in our program and when mated with the great 8543U influence on the bottom side, we are proud to offer one of the very best we have produced in 820F. Invest with confidence as she has the look and pedigree to be a front end female. Donor potential here in a flawless pedigree and beauty of a female.

#### RUST MS UNITED DREAM 820F 3435008 :: Purebred :: Homo Polled :: Homo Black :: Feb. 26, 2018

PROFIT SIRE: VCL LKC PROFIT MAKER BF MISS CRYSTEEL TANGO W/C UNITED 956Y DAM: W/C RJ MISS 8543 6114D MISS WERNING KP 8543U WS PILGRIM HI82U WAGR PANARAMA 204Z SVF STEEL FORCE S701 LLSF TANGO T194 TNT TUITION U238 MISS WERNING 956W WAGR DREAM CATCHER 03R MISS WERNING 534R

8543U needs no introduction to the Simmental industry as she has generated more dollars than any other female within the breed. Her daughter by United, our 6114D donor has done a great job for us and has the same maternal strength as her dam to progress any program that utilizes them. 821F has the barrel, sweep to her lower rib, extension through the front end and overall completeness to be a true breeding asset.