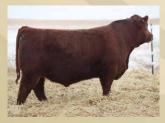

### PICK OF THE 2019 ANGUS BULLS

**Brooking Firebrand** 

Brooking Bank Note 4040

SAV Cut Above 6271

SAV Renovation 6822

SAV Raindance 6848

SAV Registry 2831

We have been working on building a purebred Angus program from the most sought after genetics in North America. Through progressive flushing, we will have 60 Angus ET calves born in December, January and February. The donors and bulls pictured above are an example of the very best genetics available and we fully stand behind these genetics 100%!There would be 60 calves to choose from that will be born in 2019 and the pick needs to be made by October 1, 2019. We will also supply one plane ticket for the individual coming to make the selection, along with the pickup at the airport and dropoff.