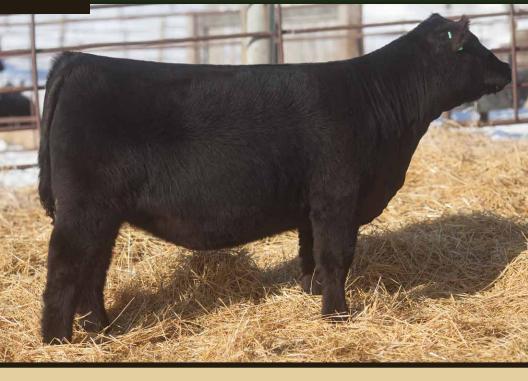

# PICK OF THE RUST NWS

We are very impressed by the job that Profit Maker has done in our program and when mated with the great 8543U influence on the bottom side, we are proud to offer one of the very best we have produced in 820F. Invest with confidence as she has the look and pedigree to be a front end female. Donor potential here in a flawless pedigree and beauty of a female.

#### RUST MS UNITED DREAM 820F 3435008 :: Purebred :: Homo Polled :: Homo Black :: Feb. 26, 2018

PROFIT SIRE: VCL LKC PROFIT MAKER BF MISS CRYSTEEL TANGO W/C UNITED 956Y DAM: W/C RJ MISS 8543 6114D MISS WERNING KP 8543U WS PILGRIM HI82U WAGR PANARAMA 204Z SVF STEEL FORCE S701 LLSF TANGO T194 TNT TUITION U238 MISS WERNING 956W WAGR DREAM CATCHER 03R MISS WERNING 534R

8543U needs no introduction to the Simmental industry as she has generated more dollars than any other female within the breed. Her daughter by United, our 6114D donor has done a great job for us and has the same maternal strength as her dam to progress any program that utilizes them. 821F has the barrel, sweep to her lower rib, extension through the front end and overall completeness to be a true breeding asset.