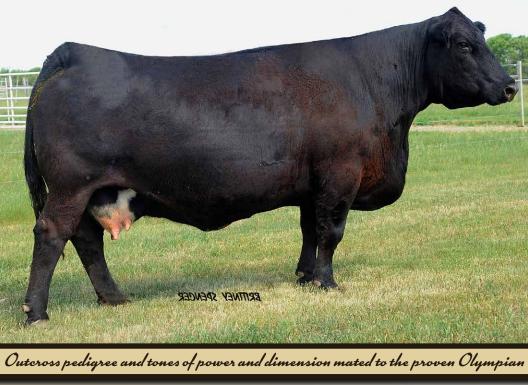

## Springcreek All In 155Y x Springcreek Linne 33R

# 16

Outcross pedigree, production, performance and pure profitability

LOT 16A - 10 units of Springcreek Olympian 66A LOT 16B - 10 units of Springcreek Olympian 66A LOT 16C - 10 units of Springcreek Olympian 66A LOT 16D - 10 units of Springcreek Olympian 66A LOT 16E - 10 units of Springcreek Olympian 66A \*\* USA semen only, the only semen offered in 2019.

Mader Sugar Lips 63D \$15,000 daughter of Olympian

Olympian 66A Mature picture

Springcreek Linne 33R Dam of Olympian 66A

Emblynette cow family combined with the power of Renovation

LOT 17 - 5 Embryos of S A V Renovation 6822 x Janssen Emblynette 5076