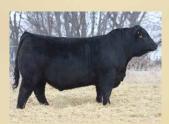

### PICK OF THE 2019 ANGUS BULLS

**Brooking Firebrand** 

Brooking Bank Note 4040

SAV Cut Above 6271

SAV Renovation 6822

SAV Raindance 6848

SAV Registry 2831

We have been working on building a purebred Angus program from the most sought after genetics in North America. Through progressive flushing, we will have 60 Angus ET calves born in December, January and February. The donors and bulls pictured above are an example of the very best genetics available and we fully stand behind these genetics 100%!There would be 60 calves to choose from that will be born in 2019 and the pick needs to be made by October 1, 2019. We will also supply one plane ticket for the individual coming to make the selection, along with the pickup at the airport and dropoff.