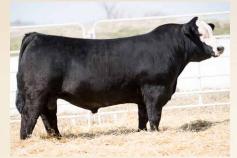

### PICK OF THE 2019 ANGUS BULLS

**Brooking Firebrand** 

Brooking Bank Note 4040

SAV Cut Above 6271

SAV Renovation 6822

SAV Raindance 6848

SAV Registry 2831

We have been working on building a purebred Angus program from the most sought after genetics in North America. Through progressive flushing, we will have 60 Angus ET calves born in December, January and February. The donors and bulls pictured above are an example of the very best genetics available and we fully stand behind these genetics 100%!There would be 60 calves to choose from that will be born in 2019 and the pick needs to be made by October 1, 2019. We will also supply one plane ticket for the individual coming to make the selection, along with the pickup at the airport and dropoff.

### ANGUS