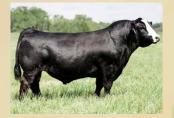

### PICK OF THE 2019 ANGUS BULLS

**Brooking Firebrand** 

Brooking Bank Note 4040

SAV Cut Above 6271

SAV Renovation 6822

SAV Raindance 6848

SAV Registry 2831

We have been working on building a purebred Angus program from the most sought after genetics in North America. Through progressive flushing, we will have 60 Angus ET calves born in December, January and February. The donors and bulls pictured above are an example of the very best genetics available and we fully stand behind these genetics 100%!There would be 60 calves to choose from that will be born in 2019 and the pick needs to be made by October 1, 2019. We will also supply one plane ticket for the individual coming to make the selection, along with the pickup at the airport and dropoff.