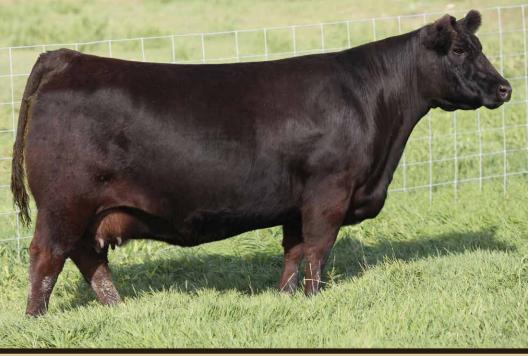

# PICK OF THE RUST NWS

We are very impressed by the job that Profit Maker has done in our program and when mated with the great 8543U influence on the bottom side, we are proud to offer one of the very best we have produced in 820F. Invest with confidence as she has the look and pedigree to be a front end female. Donor potential here in a flawless pedigree and beauty of a female.

#### RUST MS UNITED DREAM 820F 3435008 :: Purebred :: Homo Polled :: Homo Black :: Feb. 26, 2018

PROFIT SIRE: VCL LKC PROFIT MAKER BF MISS CRYSTEEL TANGO W/C UNITED 956Y DAM: W/C RJ MISS 8543 6114D MISS WERNING KP 8543U WS PILGRIM HI82U WAGR PANARAMA 204Z SVF STEEL FORCE S701 LLSF TANGO T194 TNT TUITION U238 MISS WERNING 956W WAGR DREAM CATCHER 03R MISS WERNING 534R

8543U needs no introduction to the Simmental industry as she has generated more dollars than any other female within the breed. Her daughter by United, our 6114D donor has done a great job for us and has the same maternal strength as her dam to progress any program that utilizes them. 821F has the barrel, sweep to her lower rib, extension through the front end and overall completeness to be a true breeding asset.