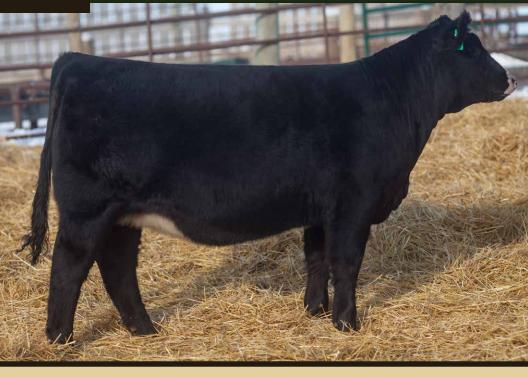

#### RUST MS JUST TJSC Boone Pickens 46C

RF/Rust Flirt 827F :: Full Sister to Lot 4 \$62,000 high selling open at Friday Night Lights

RF/Rust Flirt 827F :: Full Sister to Lot 4 Supreme Champion at FarmFair Legends of the Fall

RF Certainly Flirtin 202Z Grandam that has produced \$550,000 in progeny

808F puts it all together with phenotype and genotype as she is a true donor in the making, Phenotypically, 808F is attractive, stout, athletic, hairy, long made with a overall hard to beat presence. Genotypically, she is a full sib to the \$62,000 high selling open and we also have a full brother that is a lead bull in our Pen of 3 at the 2019 NWSS. Her sire was a high seller from Griswold and is a true breeding peice. Her dam is the \$44,000 404B donor that never misses and her grandam has now surpassed \$550,000 in progeny sales. Only our best sell and 808F is a true donor prospect.

#### **FLIRTIN 808F** × RF Not Just A Flirt 404B

-4

3435026 :: Purebred :: Homo Polled :: Homo Black :: Feb. 19, 2018

Sire: TJSC BOONE PICKENS 46C TJSC KNOCKOUT 121Y

4

SVS CAPTAIN MORGAN 11Z Dam: RF NOT JUST A FLIRT 404B RF CERTAINLY FLIRTIN 202Z REMINGTON ON TARGET 2S BAR 15 MISS KNIGHT 78E-51G TISC OPTIMUS PRIME 12W MISS KNOCKOUT 74T HARVIE JDF WALLBANGER 11IX SUNNYVALLEY BLK JENNA 88U WHEATLAND STOUT 930W RF FLIRTIN FOR CERTAIN 37U