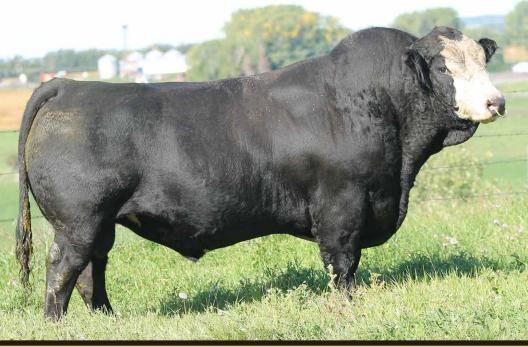

### PICK OF THE 2019 ANGUS BULLS

**Brooking Firebrand** 

Brooking Bank Note 4040

SAV Cut Above 6271

SAV Renovation 6822

SAV Raindance 6848

SAV Registry 2831

We have been working on building a purebred Angus program from the most sought after genetics in North America. Through progressive flushing, we will have 60 Angus ET calves born in December, January and February. The donors and bulls pictured above are an example of the very best genetics available and we fully stand behind these genetics 100%!There would be 60 calves to choose from that will be born in 2019 and the pick needs to be made by October 1, 2019. We will also supply one plane ticket for the individual coming to make the selection, along with the pickup at the airport and dropoff.