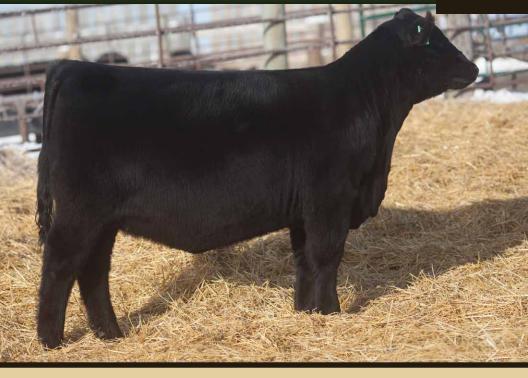

# **SS PUREBRED PEN OF HEIFERS**

LFE BS Violet 641A is an outcross pedigree to the USA database and she is one of the most decorated Canadian Show Females after winning Grand Champion at FarmFair International. Violet has the extension, big foot, body and overall power to be mated with success and Commissioner was the ticket. 822F is near impossible to fault and one that will be a no-brainer to invest in.

#### RUST MISS VIOLET 822F 135034 :: Purebred :: Homo Polled :: Homo Black :: Feb. 26, 2018

WHEATLAND BULL 680S

LFE VIPER 455U NCB MISS DREAM 22T DRAKE POKER FACE 2X LFE BS MS LEWIS 646R

CROSSROAD RAMONA 375R

LFE THE DARK NIGHT 350U MARK'S MS SHOLOGAN 51R

3D BLK FULL THROTTLE 483 SIRE: LFE COMMISSIONER 811Z LFE BS LASS 189X NCB COBRA 47Y DAM: LFE BS VIOLET 641A

I FE BS VIOLET 1287

The donor dam, 6115D is out of the great 8543U on the bottom side and the famous Lock N Load on the top which makes her a full sibling to the \$205,000 Bank Roll. 809F has the shape, power, muscle to produce bulls and the attractiveness through her front with extension, athleticism and smoothness to make competitve show heifers. She puts it all together and once again, Commissioner raises another feature.