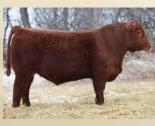

# PICK OF THE RUST NWS

We are very impressed by the job that Profit Maker has done in our program and when mated with the great 8543U influence on the bottom side, we are proud to offer one of the very best we have produced in 820F. Invest with confidence as she has the look and pedigree to be a front end female. Donor potential here in a flawless pedigree and beauty of a female.

#### RUST MS UNITED DREAM 820F 3435008 :: Purebred :: Homo Polled :: Homo Black :: Feb. 26, 2018

PROFIT SIRE: VCL LKC PROFIT MAKER BF MISS CRYSTEEL TANGO W/C UNITED 956Y DAM: W/C RJ MISS 8543 6114D MISS WERNING KP 8543U WS PILGRIM HI82U WAGR PANARAMA 204Z SVF STEEL FORCE S701 LLSF TANGO T194 TNT TUITION U238 MISS WERNING 956W WAGR DREAM CATCHER 03R MISS WERNING 534R

8543U needs no introduction to the Simmental industry as she has generated more dollars than any other female within the breed. Her daughter by United, our 6114D donor has done a great job for us and has the same maternal strength as her dam to progress any program that utilizes them. 821F has the barrel, sweep to her lower rib, extension through the front end and overall completeness to be a true breeding asset.