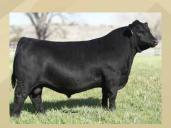

### PICK OF THE 2019 ANGUS BULLS

**Brooking Firebrand** 

Brooking Bank Note 4040

SAV Cut Above 6271

SAV Renovation 6822

SAV Raindance 6848

SAV Registry 2831

We have been working on building a purebred Angus program from the most sought after genetics in North America. Through progressive flushing, we will have 60 Angus ET calves born in December, January and February. The donors and bulls pictured above are an example of the very best genetics available and we fully stand behind these genetics 100%!There would be 60 calves to choose from that will be born in 2019 and the pick needs to be made by October 1, 2019. We will also supply one plane ticket for the individual coming to make the selection, along with the pickup at the airport and dropoff.

### ANGUS