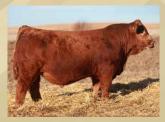

# **SS PUREBRED PEN OF HEIFERS**

LFE BS Violet 641A is an outcross pedigree to the USA database and she is one of the most decorated Canadian Show Females after winning Grand Champion at FarmFair International. Violet has the extension, big foot, body and overall power to be mated with success and Commissioner was the ticket. 822F is near impossible to fault and one that will be a no-brainer to invest in.

#### RUST MISS VIOLET 822F 135034 :: Purebred :: Homo Polled :: Homo Black :: Feb. 26, 2018

WHEATLAND BULL 680S

LFE VIPER 455U NCB MISS DREAM 22T DRAKE POKER FACE 2X LFE BS MS LEWIS 646R

CROSSROAD RAMONA 375R

LFE THE DARK NIGHT 350U MARK'S MS SHOLOGAN 51R

3D BLK FULL THROTTLE 483 SIRE: LFE COMMISSIONER 811Z LFE BS LASS 189X NCB COBRA 47Y DAM: LFE BS VIOLET 641A

I FE BS VIOLET 1287

The donor dam, 6115D is out of the great 8543U on the bottom side and the famous Lock N Load on the top which makes her a full sibling to the \$205,000 Bank Roll. 809F has the shape, power, muscle to produce bulls and the attractiveness through her front with extension, athleticism and smoothness to make competitve show heifers. She puts it all together and once again, Commissioner raises another feature.