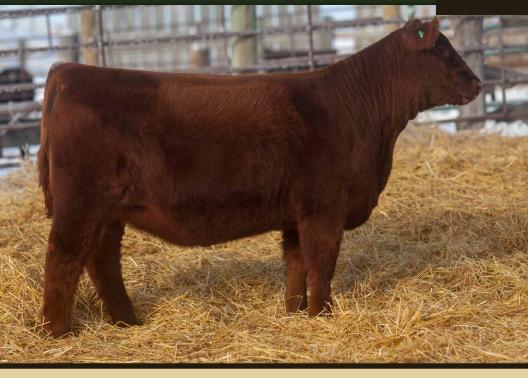

# PICK OF THE RUST NWS

We are very impressed by the job that Profit Maker has done in our program and when mated with the great 8543U influence on the bottom side, we are proud to offer one of the very best we have produced in 820F. Invest with confidence as she has the look and pedigree to be a front end female. Donor potential here in a flawless pedigree and beauty of a female.

#### RUST MS UNITED DREAM 820F 3435008 :: Purebred :: Homo Polled :: Homo Black :: Feb. 26, 2018

PROFIT SIRE: VCL LKC PROFIT MAKER BF MISS CRYSTEEL TANGO W/C UNITED 956Y DAM: W/C RJ MISS 8543 6114D MISS WERNING KP 8543U WS PILGRIM HI82U WAGR PANARAMA 204Z SVF STEEL FORCE S701 LLSF TANGO T194 TNT TUITION U238 MISS WERNING 956W WAGR DREAM CATCHER 03R MISS WERNING 534R

8543U needs no introduction to the Simmental industry as she has generated more dollars than any other female within the breed. Her daughter by United, our 6114D donor has done a great job for us and has the same maternal strength as her dam to progress any program that utilizes them. 821F has the barrel, sweep to her lower rib, extension through the front end and overall completeness to be a true breeding asset.