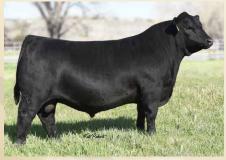

#### WFL WESTCOTT 24C TNT 90 Proof Z401 x WLF Sweet Licious 1044X

The Canadian phenom that has escalated marketability through power & quality

LOT 15A - 10 units of WFL Westcott 24C LOT 15B - 10 units of WFL Westcott 24C LOT 15C - 10 units of WFL Westcott 24C LOT 15D - 10 units of WFL Westcott 24C LOT 15E - 10 units of WFL Westcott 24C \*\* USA semen only, the only semen offered in 2019.

RF Certainly Flirtin 740E \$55,000 Westcott daughter

RF Flirt 728E \$55,000 Westcott daughter

RF/MCC/CD Flirt 770E \$32,000 Westcott daughter