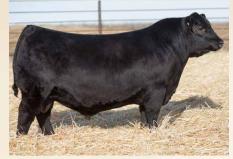

#### VCL LKC PROFIT MAKER 604D Profit x BF Miss Crysteel Tango

Lead bull in 2017 NWSS Res. Grand Champion Pen with outstanding pedigree

LOT 14A - 10 units of VCL LKC Profit Maker 604D LOT 14B - 10 units of VCL LKC Profit Maker 604D LOT 14C - 10 units of VCL LKC Profit Maker 604D LOT 14D - 10 units of VCL LKC Profit Maker 604D LOT 14E - 10 units of VCL LKC Profit Maker 604D \*\* USA & Canadian semen only, the only semen offered in Canada in 2019.

Profit Sire

BF Miss Crysteel Tango Dam

VCL LKC Equity 608D Full Sib

SIMMENTAL

4