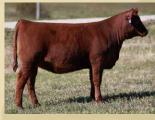

#### RUST MS UNITED DREAM 814F RF Merchant 481B x W/C RJ Miss 8543 6114D

#### RUST MS UNITED DREAM 814F 3435021 :: Purebred :: Polled :: Red :: Feb. 23, 2018

MR HOC BROKER SVF STEEL

MR HOC BROKER Sire: RF MERCHANT 481B TLG FLIRTIN WITH YOU W/C UNITED 956Y

W/C UNITED 956Y Dam: W/C RJ MISS 8543 6114D MISS WERNING KP 8543U SVF STEEL FORCE S701 IM BF H25 KENCO/MF POWERLINE 204L CHUB'S FLIRT 6P TNT TUITION U238 MISS WERNING 956W WAGR DREAM CATCHER 03R MISS WERNING 534R