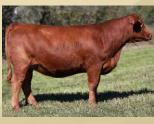

# PICK OF THE RUST NWS

We are very impressed by the job that Profit Maker has done in our program and when mated with the great 8543U influence on the bottom side, we are proud to offer one of the very best we have produced in 820F. Invest with confidence as she has the look and pedigree to be a front end female. Donor potential here in a flawless pedigree and beauty of a female.

#### RUST MS UNITED DREAM 820F 3435008 :: Purebred :: Homo Polled :: Homo Black :: Feb. 26, 2018

PROFIT SIRE: VCL LKC PROFIT MAKER BF MISS CRYSTEEL TANGO W/C UNITED 956Y DAM: W/C RJ MISS 8543 6114D MISS WERNING KP 8543U WS PILGRIM HI82U WAGR PANARAMA 204Z SVF STEEL FORCE S701 LLSF TANGO T194 TNT TUITION U238 MISS WERNING 956W WAGR DREAM CATCHER 03R MISS WERNING 534R

8543U needs no introduction to the Simmental industry as she has generated more dollars than any other female within the breed. Her daughter by United, our 6114D donor has done a great job for us and has the same maternal strength as her dam to progress any program that utilizes them. 821F has the barrel, sweep to her lower rib, extension through the front end and overall completeness to be a true breeding asset.