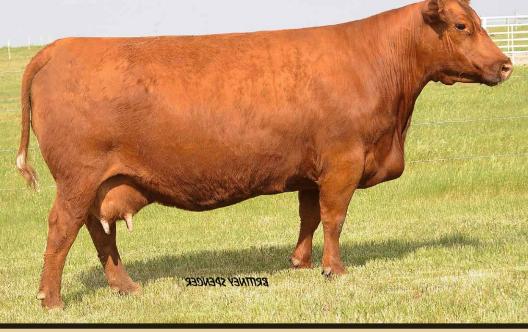

#### RUST MS JUST TJSC Boone Pickens 46C

RF/Rust Flirt 827F :: Full Sister to Lot 4 \$62,000 high selling open at Friday Night Lights

RF/Rust Flirt 827F :: Full Sister to Lot 4 Supreme Champion at FarmFair Legends of the Fall

RF Certainly Flirtin 202Z Grandam that has produced \$550,000 in progeny

808F puts it all together with phenotype and genotype as she is a true donor in the making, Phenotypically, 808F is attractive, stout, athletic, hairy, long made with a overall hard to beat presence. Genotypically, she is a full sib to the \$62,000 high selling open and we also have a full brother that is a lead bull in our Pen of 3 at the 2019 NWSS. Her sire was a high seller from Griswold and is a true breeding peice. Her dam is the \$44,000 404B donor that never misses and her grandam has now surpassed \$550,000 in progeny sales. Only our best sell and 808F is a true donor prospect.

#### **FLIRTIN 808F** × RF Not Just A Flirt 404B

-4

3435026 :: Purebred :: Homo Polled :: Homo Black :: Feb. 19, 2018

Sire: TJSC BOONE PICKENS 46C TJSC KNOCKOUT 121Y

4

SVS CAPTAIN MORGAN 11Z Dam: RF NOT JUST A FLIRT 404B RF CERTAINLY FLIRTIN 202Z REMINGTON ON TARGET 2S BAR 15 MISS KNIGHT 78E-51G TISC OPTIMUS PRIME 12W MISS KNOCKOUT 74T HARVIE JDF WALLBANGER 11IX SUNNYVALLEY BLK JENNA 88U WHEATLAND STOUT 930W RF FLIRTIN FOR CERTAIN 37U