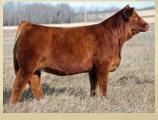

# **SS PUREBRED PEN OF HEIFERS**

LFE BS Violet 641A is an outcross pedigree to the USA database and she is one of the most decorated Canadian Show Females after winning Grand Champion at FarmFair International. Violet has the extension, big foot, body and overall power to be mated with success and Commissioner was the ticket. 822F is near impossible to fault and one that will be a no-brainer to invest in.

#### RUST MISS VIOLET 822F 135034 :: Purebred :: Homo Polled :: Homo Black :: Feb. 26, 2018

WHEATLAND BULL 680S

LFE VIPER 455U NCB MISS DREAM 22T DRAKE POKER FACE 2X LFE BS MS LEWIS 646R

CROSSROAD RAMONA 375R

LFE THE DARK NIGHT 350U MARK'S MS SHOLOGAN 51R

3D BLK FULL THROTTLE 483 SIRE: LFE COMMISSIONER 811Z LFE BS LASS 189X NCB COBRA 47Y DAM: LFE BS VIOLET 641A

I FE BS VIOLET 1287

The donor dam, 6115D is out of the great 8543U on the bottom side and the famous Lock N Load on the top which makes her a full sibling to the \$205,000 Bank Roll. 809F has the shape, power, muscle to produce bulls and the attractiveness through her front with extension, athleticism and smoothness to make competitve show heifers. She puts it all together and once again, Commissioner raises another feature.