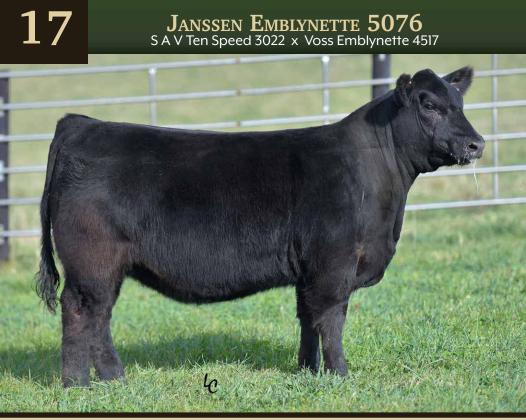

Mader Sugar Lips 63D \$15,000 daughter of Olympian

Olympian 66A Mature picture

Springcreek Linne 33R Dam of Olympian 66A

Emblynette cow family combined with the power of Renovation

LOT 17 - 5 Embryos of S A V Renovation 6822 x Janssen Emblynette 5076

S A V Renovation 6822 Sire of Embryos