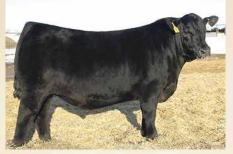

### PICK OF THE 2019 ANGUS BULLS

**Brooking Firebrand** 

Brooking Bank Note 4040

SAV Cut Above 6271

SAV Renovation 6822

SAV Raindance 6848

SAV Registry 2831

We have been working on building a purebred Angus program from the most sought after genetics in North America. Through progressive flushing, we will have 60 Angus ET calves born in December, January and February. The donors and bulls pictured above are an example of the very best genetics available and we fully stand behind these genetics 100%!There would be 60 calves to choose from that will be born in 2019 and the pick needs to be made by October 1, 2019. We will also supply one plane ticket for the individual coming to make the selection, along with the pickup at the airport and dropoff.