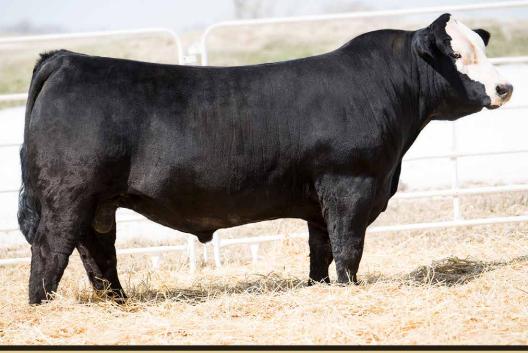

### PICK OF THE 2019 ANGUS HEIFERS

Brooking Beauty 6066

Soo Line Rose 1019

SAV Blackcap May 6566

Janssen Emblynette 5076

LD Capitalist 316

KR Casino 6243

Lot 2A - Offering pick of any female born at Rust Mountain View Ranch from their 2019 Angus calf crop.

Lot 2B - Offering pick of any bull born at Rust Mountain View Ranch from their 2019 Angus calf crop.

### PICK OF THE 2019 ANGUS BULLS

**Brooking Firebrand** 

Brooking Bank Note 4040

SAV Cut Above 6271

SAV Renovation 6822

SAV Raindance 6848

SAV Registry 2831

We have been working on building a purebred Angus program from the most sought after genetics in North America. Through progressive flushing, we will have 60 Angus ET calves born in December, January and February. The donors and bulls pictured above are an example of the very best genetics available and we fully stand behind these genetics 100%!There would be 60 calves to choose from that will be born in 2019 and the pick needs to be made by October 1, 2019. We will also supply one plane ticket for the individual coming to make the selection, along with the pickup at the airport and dropoff.