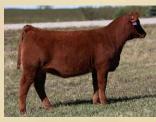

# PICK OF THE RUST NWS

We are very impressed by the job that Profit Maker has done in our program and when mated with the great 8543U influence on the bottom side, we are proud to offer one of the very best we have produced in 820F. Invest with confidence as she has the look and pedigree to be a front end female. Donor potential here in a flawless pedigree and beauty of a female.

#### RUST MS UNITED DREAM 820F 3435008 :: Purebred :: Homo Polled :: Homo Black :: Feb. 26, 2018

PROFIT SIRE: VCL LKC PROFIT MAKER BF MISS CRYSTEEL TANGO W/C UNITED 956Y DAM: W/C RJ MISS 8543 6114D MISS WERNING KP 8543U WS PILGRIM HI82U WAGR PANARAMA 204Z SVF STEEL FORCE S701 LLSF TANGO T194 TNT TUITION U238 MISS WERNING 956W WAGR DREAM CATCHER 03R MISS WERNING 534R

8543U needs no introduction to the Simmental industry as she has generated more dollars than any other female within the breed. Her daughter by United, our 6114D donor has done a great job for us and has the same maternal strength as her dam to progress any program that utilizes them. 821F has the barrel, sweep to her lower rib, extension through the front end and overall completeness to be a true breeding asset.