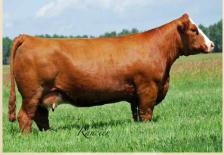

# PICK OF THE RUST NWS

We are very impressed by the job that Profit Maker has done in our program and when mated with the great 8543U influence on the bottom side, we are proud to offer one of the very best we have produced in 820F. Invest with confidence as she has the look and pedigree to be a front end female. Donor potential here in a flawless pedigree and beauty of a female.

#### RUST MS UNITED DREAM 820F 3435008 :: Purebred :: Homo Polled :: Homo Black :: Feb. 26, 2018

PROFIT SIRE: VCL LKC PROFIT MAKER BF MISS CRYSTEEL TANGO W/C UNITED 956Y DAM: W/C RJ MISS 8543 6114D MISS WERNING KP 8543U WS PILGRIM HI82U WAGR PANARAMA 204Z SVF STEEL FORCE S701 LLSF TANGO T194 TNT TUITION U238 MISS WERNING 956W WAGR DREAM CATCHER 03R MISS WERNING 534R

8543U needs no introduction to the Simmental industry as she has generated more dollars than any other female within the breed. Her daughter by United, our 6114D donor has done a great job for us and has the same maternal strength as her dam to progress any program that utilizes them. 821F has the barrel, sweep to her lower rib, extension through the front end and overall completeness to be a true breeding asset.