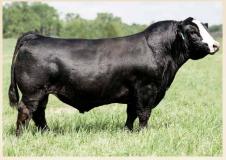

### PICK OF THE 2019 ANGUS BULLS

**Brooking Firebrand** 

Brooking Bank Note 4040

SAV Cut Above 6271

SAV Renovation 6822

SAV Raindance 6848

SAV Registry 2831

We have been working on building a purebred Angus program from the most sought after genetics in North America. Through progressive flushing, we will have 60 Angus ET calves born in December, January and February. The donors and bulls pictured above are an example of the very best genetics available and we fully stand behind these genetics 100%!There would be 60 calves to choose from that will be born in 2019 and the pick needs to be made by October 1, 2019. We will also supply one plane ticket for the individual coming to make the selection, along with the pickup at the airport and dropoff.

### ANGUS