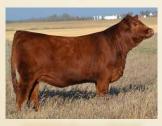

#### RUST MISS TOO TOO 8403F Damar Trump C512 x Red Bar-E-L Too Too 218C

#### RUST MISS TOO TOO 8403F 3931775 :: Purebred :: Polled :: Red :: Mar. 27, 2018

RED SOO LINE POWER EYE 161X Sire: DAMAR TRUMP C512 DAMAR OH BABY W168

RED DURALTA FOWARD MOTION 4 Dam: RED BAR-E-L TOO TOO 218C RED BAR-E-L KASSIE 117X