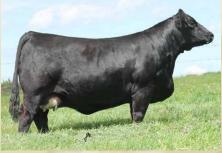

### PICK OF THE 2019 ANGUS BULLS

**Brooking Firebrand** 

Brooking Bank Note 4040

SAV Cut Above 6271

SAV Renovation 6822

SAV Raindance 6848

SAV Registry 2831

We have been working on building a purebred Angus program from the most sought after genetics in North America. Through progressive flushing, we will have 60 Angus ET calves born in December, January and February. The donors and bulls pictured above are an example of the very best genetics available and we fully stand behind these genetics 100%!There would be 60 calves to choose from that will be born in 2019 and the pick needs to be made by October 1, 2019. We will also supply one plane ticket for the individual coming to make the selection, along with the pickup at the airport and dropoff.