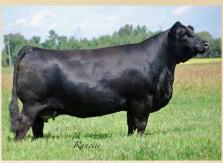

# **SS PUREBRED PEN OF HEIFERS**

LFE BS Violet 641A is an outcross pedigree to the USA database and she is one of the most decorated Canadian Show Females after winning Grand Champion at FarmFair International. Violet has the extension, big foot, body and overall power to be mated with success and Commissioner was the ticket. 822F is near impossible to fault and one that will be a no-brainer to invest in.

#### RUST MISS VIOLET 822F 135034 :: Purebred :: Homo Polled :: Homo Black :: Feb. 26, 2018

WHEATLAND BULL 680S

LFE VIPER 455U NCB MISS DREAM 22T DRAKE POKER FACE 2X LFE BS MS LEWIS 646R

CROSSROAD RAMONA 375R

LFE THE DARK NIGHT 350U MARK'S MS SHOLOGAN 51R

3D BLK FULL THROTTLE 483 SIRE: LFE COMMISSIONER 811Z LFE BS LASS 189X NCB COBRA 47Y DAM: LFE BS VIOLET 641A

I FE BS VIOLET 1287

The donor dam, 6115D is out of the great 8543U on the bottom side and the famous Lock N Load on the top which makes her a full sibling to the \$205,000 Bank Roll. 809F has the shape, power, muscle to produce bulls and the attractiveness through her front with extension, athleticism and smoothness to make competitve show heifers. She puts it all together and once again, Commissioner raises another feature.