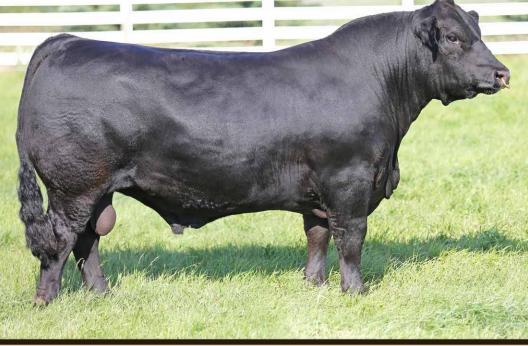

### PICK OF THE 2019 ANGUS HEIFERS

Brooking Beauty 6066

Soo Line Rose 1019

SAV Blackcap May 6566

Janssen Emblynette 5076

LD Capitalist 316

KR Casino 6243

Lot 2A - Offering pick of any female born at Rust Mountain View Ranch from their 2019 Angus calf crop.

Lot 2B - Offering pick of any bull born at Rust Mountain View Ranch from their 2019 Angus calf crop.