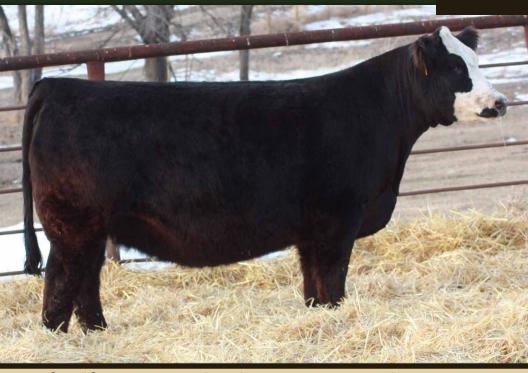

### PICK OF THE 2019 ANGUS BULLS

**Brooking Firebrand** 

Brooking Bank Note 4040

SAV Cut Above 6271

SAV Renovation 6822

SAV Raindance 6848

SAV Registry 2831

We have been working on building a purebred Angus program from the most sought after genetics in North America. Through progressive flushing, we will have 60 Angus ET calves born in December, January and February. The donors and bulls pictured above are an example of the very best genetics available and we fully stand behind these genetics 100%!There would be 60 calves to choose from that will be born in 2019 and the pick needs to be made by October 1, 2019. We will also supply one plane ticket for the individual coming to make the selection, along with the pickup at the airport and dropoff.