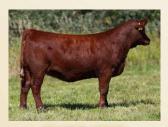

# **SS PUREBRED PEN OF HEIFERS**

LFE BS Violet 641A is an outcross pedigree to the USA database and she is one of the most decorated Canadian Show Females after winning Grand Champion at FarmFair International. Violet has the extension, big foot, body and overall power to be mated with success and Commissioner was the ticket. 822F is near impossible to fault and one that will be a no-brainer to invest in.

#### RUST MISS VIOLET 822F 135034 :: Purebred :: Homo Polled :: Homo Black :: Feb. 26, 2018

WHEATLAND BULL 680S

LFE VIPER 455U NCB MISS DREAM 22T DRAKE POKER FACE 2X LFE BS MS LEWIS 646R

CROSSROAD RAMONA 375R

LFE THE DARK NIGHT 350U MARK'S MS SHOLOGAN 51R

3D BLK FULL THROTTLE 483 SIRE: LFE COMMISSIONER 811Z LFE BS LASS 189X NCB COBRA 47Y DAM: LFE BS VIOLET 641A

I FE BS VIOLET 1287

The donor dam, 6115D is out of the great 8543U on the bottom side and the famous Lock N Load on the top which makes her a full sibling to the \$205,000 Bank Roll. 809F has the shape, power, muscle to produce bulls and the attractiveness through her front with extension, athleticism and smoothness to make competitve show heifers. She puts it all together and once again, Commissioner raises another feature.