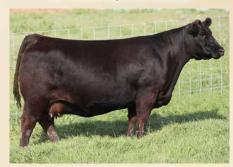

#### RUST MS DREAM UNITED 807F TJSC Boone Pickens 46C x W/C RJ Miss 8543 6101D

### RUST MS DREAM UNITED 807F

3435010 :: Purebred :: Polled :: Homo Black :: Feb. 18, 2018

REMINGTON LOCK N LOAD 54U Sire: TJSC BOONE PICKENS 46C TJSC KNOCKOUT 121Y

W/C UNITED 956Y Dam: W/C RJ MISS 8543 6101D MISS WERNING KP 8543U REMINGTON ON TARGET 2S BAR 15 MISS KNIGHT 78E-5IG TISC OPTIMUS PRIME 12W MISS KNOCKOUT 74T TNT TUITION U238 MISS WERNING 956W WAGR DREAM CATCHER 03R MISS WERNING 534R

TJSC Boone Pickens 46C Sire of Lot 5

Miss Werning KP 8543U Grandam of Lot 5 & 6 Lot 5 & 6 are exceptional females the to the industry in this special sale. Be to acquire a big time donor in the m both go back to the great 8543U on donors on the top side.

LOT 5 - 807F is a beuaty of an inc bodied, square hipped, and good ha that awesome Boone Pickens who re Friday Night Lights and he is out of th

**LOT 6** - 814F is a full sister to the 3 heifer grossed \$42,000. The top side, Merch as he combines Broker and the awa perfect udder, strong footed and the