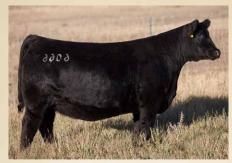

# PICK OF THE RUST NWS

We are very impressed by the job that Profit Maker has done in our program and when mated with the great 8543U influence on the bottom side, we are proud to offer one of the very best we have produced in 820F. Invest with confidence as she has the look and pedigree to be a front end female. Donor potential here in a flawless pedigree and beauty of a female.

#### RUST MS UNITED DREAM 820F 3435008 :: Purebred :: Homo Polled :: Homo Black :: Feb. 26, 2018

PROFIT SIRE: VCL LKC PROFIT MAKER BF MISS CRYSTEEL TANGO W/C UNITED 956Y DAM: W/C RJ MISS 8543 6114D MISS WERNING KP 8543U WS PILGRIM HI82U WAGR PANARAMA 204Z SVF STEEL FORCE S701 LLSF TANGO T194 TNT TUITION U238 MISS WERNING 956W WAGR DREAM CATCHER 03R MISS WERNING 534R