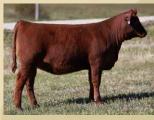

# **SS PUREBRED PEN OF HEIFERS**

LFE BS Violet 641A is an outcross pedigree to the USA database and she is one of the most decorated Canadian Show Females after winning Grand Champion at FarmFair International. Violet has the extension, big foot, body and overall power to be mated with success and Commissioner was the ticket. 822F is near impossible to fault and one that will be a no-brainer to invest in.

#### RUST MISS VIOLET 822F 135034 :: Purebred :: Homo Polled :: Homo Black :: Feb. 26, 2018

WHEATLAND BULL 680S

LFE VIPER 455U NCB MISS DREAM 22T DRAKE POKER FACE 2X LFE BS MS LEWIS 646R

CROSSROAD RAMONA 375R

LFE THE DARK NIGHT 350U MARK'S MS SHOLOGAN 51R

3D BLK FULL THROTTLE 483 SIRE: LFE COMMISSIONER 811Z LFE BS LASS 189X NCB COBRA 47Y DAM: LFE BS VIOLET 641A

I FE BS VIOLET 1287

The donor dam, 6115D is out of the great 8543U on the bottom side and the famous Lock N Load on the top which makes her a full sibling to the \$205,000 Bank Roll. 809F has the shape, power, muscle to produce bulls and the attractiveness through her front with extension, athleticism and smoothness to make competitve show heifers. She puts it all together and once again, Commissioner raises another feature.