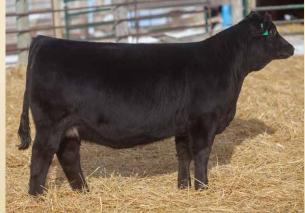

# **SS PUREBRED PEN OF HEIFERS**

LFE BS Violet 641A is an outcross pedigree to the USA database and she is one of the most decorated Canadian Show Females after winning Grand Champion at FarmFair International. Violet has the extension, big foot, body and overall power to be mated with success and Commissioner was the ticket. 822F is near impossible to fault and one that will be a no-brainer to invest in.

#### RUST MISS VIOLET 822F 135034 :: Purebred :: Homo Polled :: Homo Black :: Feb. 26, 2018

WHEATLAND BULL 680S

LFE VIPER 455U NCB MISS DREAM 22T DRAKE POKER FACE 2X LFE BS MS LEWIS 646R

CROSSROAD RAMONA 375R