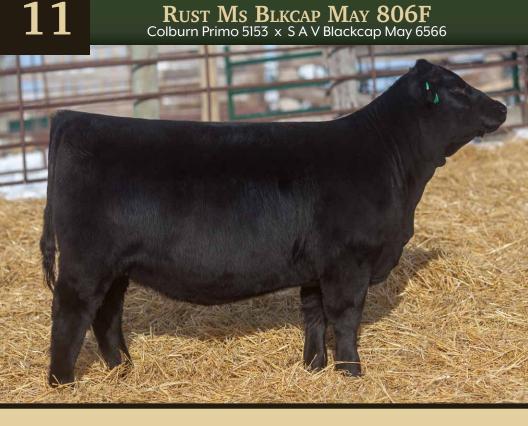

#### RUST MISS BLKCAP MAY 802F Colburn Primo 5153 x S A V Blackcap May 6566

### RUST MS BLKCAP MAY 802F

19203700 :: Purebred :: Polled :: Black :: Mar. 19, 2018

DAMERON FIRST CLASS Sire: COLBURN PRIMO 5153 SILVEIRAS SARAS DREAM 1339

S A V 8180 TRAVELER 004 Dam: S A V BLACKCAP MAY 6566 S A V MAY 2397 EXG RS FIRST RATE S903 R3 DAMERON NORTHERN MISS 3114 SILVEIRAS STYLE 9303 EXG SARAS DREAM S609 R3 SITZ TRAVELER 8180 BOYD FOREVER LADY 8003 S A F 598 BANDO 5175 S A V MAY 7238

S A V Blackcap May 6566 Dam of Lots 9, 10 & 11

Colburn Primo 5153 Sire of Lots 9, 10 & 11

Lot 9, 10 & 11 - The Blackcap May cov entire cattle industry throughout the they have had is unbelievable and Blackcap 4136, a full sister to 6566 dam of the \$750,000 President, \$460 \$435,000 Governor, and many, mai million in revenue. Combine those w Primo and we have three ET heifer These are building block females f and we have confidence that they reach their breeding potential.