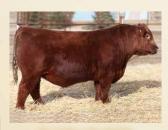

#### RUST MS JUST TJSC Boone Pickens 46C

RF/Rust Flirt 827F :: Full Sister to Lot 4 \$62,000 high selling open at Friday Night Lights

RF/Rust Flirt 827F :: Full Sister to Lot 4 Supreme Champion at FarmFair Legends of the Fall

RF Certainly Flirtin 202Z Grandam that has produced \$550,000 in progeny

808F puts it all together with phenotype and genotype as she is a true donor in the making, Phenotypically, 808F is attractive, stout, athletic, hairy, long made with a overall hard to beat presence. Genotypically, she is a full sib to the \$62,000 high selling open and we also have a full brother that is a lead bull in our Pen of 3 at the 2019 NWSS. Her sire was a high seller from Griswold and is a true breeding peice. Her dam is the \$44,000 404B donor that never misses and her grandam has now surpassed \$550,000 in progeny sales. Only our best sell and 808F is a true donor prospect.

#### **FLIRTIN 808F** × RF Not Just A Flirt 404B

-4

3435026 :: Purebred :: Homo Polled :: Homo Black :: Feb. 19, 2018

Sire: TJSC BOONE PICKENS 46C TJSC KNOCKOUT 121Y

4

SVS CAPTAIN MORGAN 11Z Dam: RF NOT JUST A FLIRT 404B RF CERTAINLY FLIRTIN 202Z REMINGTON ON TARGET 2S BAR 15 MISS KNIGHT 78E-51G TISC OPTIMUS PRIME 12W MISS KNOCKOUT 74T HARVIE JDF WALLBANGER 11IX SUNNYVALLEY BLK JENNA 88U WHEATLAND STOUT 930W RF FLIRTIN FOR CERTAIN 37U