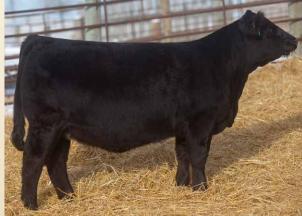

LFE THE DARK NIGHT 350U MARK'S MS SHOLOGAN 51R

3D BLK FULL THROTTLE 483 SIRE: LFE COMMISSIONER 811Z LFE BS LASS 189X NCB COBRA 47Y DAM: LFE BS VIOLET 641A

I FE BS VIOLET 1287

The donor dam, 6115D is out of the great 8543U on the bottom side and the famous Lock N Load on the top which makes her a full sibling to the \$205,000 Bank Roll. 809F has the shape, power, muscle to produce bulls and the attractiveness through her front with extension, athleticism and smoothness to make competitve show heifers. She puts it all together and once again, Commissioner raises another feature.

#### RUST MS DREAM UNITED 807F TJSC Boone Pickens 46C x W/C RJ Miss 8543 6101D

### RUST MS DREAM UNITED 807F

3435010 :: Purebred :: Polled :: Homo Black :: Feb. 18, 2018

REMINGTON LOCK N LOAD 54U Sire: TJSC BOONE PICKENS 46C TJSC KNOCKOUT 121Y

W/C UNITED 956Y Dam: W/C RJ MISS 8543 6101D MISS WERNING KP 8543U REMINGTON ON TARGET 2S BAR 15 MISS KNIGHT 78E-5IG TISC OPTIMUS PRIME 12W MISS KNOCKOUT 74T TNT TUITION U238 MISS WERNING 956W WAGR DREAM CATCHER 03R MISS WERNING 534R