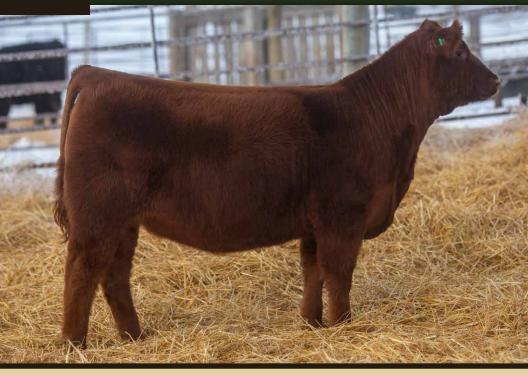

#### RUST MS UNITED DREAM 814F RF Merchant 481B x W/C RJ Miss 8543 6114D

#### RUST MS UNITED DREAM 814F 3435021 :: Purebred :: Polled :: Red :: Feb. 23, 2018

MR HOC BROKER SVF STEEL

MR HOC BROKER Sire: RF MERCHANT 481B TLG FLIRTIN WITH YOU W/C UNITED 956Y

W/C UNITED 956Y Dam: W/C RJ MISS 8543 6114D MISS WERNING KP 8543U SVF STEEL FORCE S701 IM BF H25 KENCO/MF POWERLINE 204L CHUB'S FLIRT 6P TNT TUITION U238 MISS WERNING 956W WAGR DREAM CATCHER 03R MISS WERNING 534R