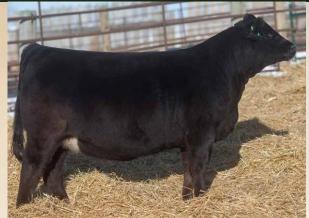

#### RUST MS DREAM UNITED 807F TJSC Boone Pickens 46C x W/C RJ Miss 8543 6101D

### RUST MS DREAM UNITED 807F

3435010 :: Purebred :: Polled :: Homo Black :: Feb. 18, 2018

REMINGTON LOCK N LOAD 54U Sire: TJSC BOONE PICKENS 46C TJSC KNOCKOUT 121Y

W/C UNITED 956Y Dam: W/C RJ MISS 8543 6101D MISS WERNING KP 8543U REMINGTON ON TARGET 2S BAR 15 MISS KNIGHT 78E-5IG TISC OPTIMUS PRIME 12W MISS KNOCKOUT 74T TNT TUITION U238 MISS WERNING 956W WAGR DREAM CATCHER 03R MISS WERNING 534R

TJSC Boone Pickens 46C Sire of Lot 5

Miss Werning KP 8543U Grandam of Lot 5 & 6 Lot 5 & 6 are exceptional females the to the industry in this special sale. Be to acquire a big time donor in the m both go back to the great 8543U on donors on the top side.

LOT 5 - 807F is a beuaty of an inc bodied, square hipped, and good ha that awesome Boone Pickens who re Friday Night Lights and he is out of th

**LOT 6** - 814F is a full sister to the 3 heifer grossed \$42,000. The top side, Merch as he combines Broker and the awa perfect udder, strong footed and the