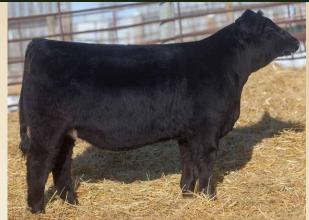

#### RUST MS UNITED DREAM 820F 3435008 :: Purebred :: Homo Polled :: Homo Black :: Feb. 26, 2018

PROFIT SIRE: VCL LKC PROFIT MAKER BF MISS CRYSTEEL TANGO W/C UNITED 956Y DAM: W/C RJ MISS 8543 6114D MISS WERNING KP 8543U WS PILGRIM HI82U WAGR PANARAMA 204Z SVF STEEL FORCE S701 LLSF TANGO T194 TNT TUITION U238 MISS WERNING 956W WAGR DREAM CATCHER 03R MISS WERNING 534R

8543U needs no introduction to the Simmental industry as she has generated more dollars than any other female within the breed. Her daughter by United, our 6114D donor has done a great job for us and has the same maternal strength as her dam to progress any program that utilizes them. 821F has the barrel, sweep to her lower rib, extension through the front end and overall completeness to be a true breeding asset.