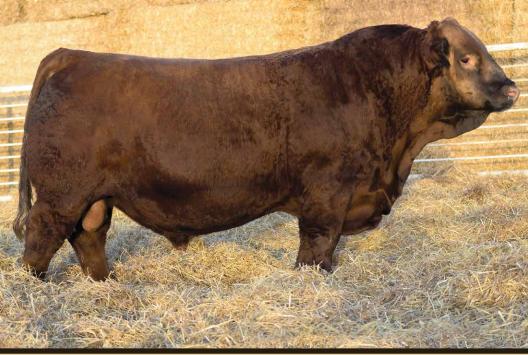

# imental/SimAngus Heifers

BGS/BM Captain Scream 63D

WFL Westcott 24C

TJSC GCC Boone Pickens 46C

VCL LKC Profit Maker 604D

W/C Bankroll 811D

W/C Loaded Up 1119Y

There would be 200 calves to choose from that will be born in 2019, 100 being embryo transfer calves. The pick needs to be made by October 1, 2019.

#### VCL LKC PROFIT MAKER 604D Profit x BF Miss Crysteel Tango

Lead bull in 2017 NWSS Res. Grand Champion Pen with outstanding pedigree

LOT 14A - 10 units of VCL LKC Profit Maker 604D LOT 14B - 10 units of VCL LKC Profit Maker 604D LOT 14C - 10 units of VCL LKC Profit Maker 604D LOT 14D - 10 units of VCL LKC Profit Maker 604D LOT 14E - 10 units of VCL LKC Profit Maker 604D \*\* USA & Canadian semen only, the only semen offered in Canada in 2019.

Profit Sire

BF Miss Crysteel Tango Dam

VCL LKC Equity 608D Full Sib

SIMMENTAL

4