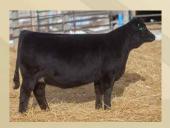

# PICK OF THE RUST NWS

We are very impressed by the job that Profit Maker has done in our program and when mated with the great 8543U influence on the bottom side, we are proud to offer one of the very best we have produced in 820F. Invest with confidence as she has the look and pedigree to be a front end female. Donor potential here in a flawless pedigree and beauty of a female.

#### RUST MS UNITED DREAM 820F 3435008 :: Purebred :: Homo Polled :: Homo Black :: Feb. 26, 2018

PROFIT SIRE: VCL LKC PROFIT MAKER BF MISS CRYSTEEL TANGO W/C UNITED 956Y DAM: W/C RJ MISS 8543 6114D MISS WERNING KP 8543U WS PILGRIM HI82U WAGR PANARAMA 204Z SVF STEEL FORCE S701 LLSF TANGO T194 TNT TUITION U238 MISS WERNING 956W WAGR DREAM CATCHER 03R MISS WERNING 534R

8543U needs no introduction to the Simmental industry as she has generated more dollars than any other female within the breed. Her daughter by United, our 6114D donor has done a great job for us and has the same maternal strength as her dam to progress any program that utilizes them. 821F has the barrel, sweep to her lower rib, extension through the front end and overall completeness to be a true breeding asset.