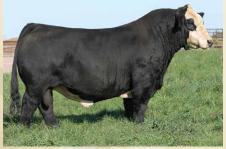

### PICK OF THE 2019 ANGUS BULLS

**Brooking Firebrand** 

Brooking Bank Note 4040

SAV Cut Above 6271

SAV Renovation 6822

SAV Raindance 6848

SAV Registry 2831

We have been working on building a purebred Angus program from the most sought after genetics in North America. Through progressive flushing, we will have 60 Angus ET calves born in December, January and February. The donors and bulls pictured above are an example of the very best genetics available and we fully stand behind these genetics 100%!There would be 60 calves to choose from that will be born in 2019 and the pick needs to be made by October 1, 2019. We will also supply one plane ticket for the individual coming to make the selection, along with the pickup at the airport and dropoff.

### ANGUS