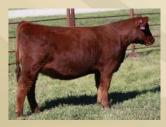

# PICK OF THE RUST NWS

We are very impressed by the job that Profit Maker has done in our program and when mated with the great 8543U influence on the bottom side, we are proud to offer one of the very best we have produced in 820F. Invest with confidence as she has the look and pedigree to be a front end female. Donor potential here in a flawless pedigree and beauty of a female.

#### RUST MS UNITED DREAM 820F 3435008 :: Purebred :: Homo Polled :: Homo Black :: Feb. 26, 2018

PROFIT SIRE: VCL LKC PROFIT MAKER BF MISS CRYSTEEL TANGO W/C UNITED 956Y DAM: W/C RJ MISS 8543 6114D MISS WERNING KP 8543U WS PILGRIM HI82U WAGR PANARAMA 204Z SVF STEEL FORCE S701 LLSF TANGO T194 TNT TUITION U238 MISS WERNING 956W WAGR DREAM CATCHER 03R MISS WERNING 534R

8543U needs no introduction to the Simmental industry as she has generated more dollars than any other female within the breed. Her daughter by United, our 6114D donor has done a great job for us and has the same maternal strength as her dam to progress any program that utilizes them. 821F has the barrel, sweep to her lower rib, extension through the front end and overall completeness to be a true breeding asset.