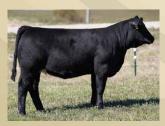

# PICK OF THE RUST NWS

We are very impressed by the job that Profit Maker has done in our program and when mated with the great 8543U influence on the bottom side, we are proud to offer one of the very best we have produced in 820F. Invest with confidence as she has the look and pedigree to be a front end female. Donor potential here in a flawless pedigree and beauty of a female.

#### RUST MS UNITED DREAM 820F 3435008 :: Purebred :: Homo Polled :: Homo Black :: Feb. 26, 2018

PROFIT SIRE: VCL LKC PROFIT MAKER BF MISS CRYSTEEL TANGO W/C UNITED 956Y DAM: W/C RJ MISS 8543 6114D MISS WERNING KP 8543U WS PILGRIM HI82U WAGR PANARAMA 204Z SVF STEEL FORCE S701 LLSF TANGO T194 TNT TUITION U238 MISS WERNING 956W WAGR DREAM CATCHER 03R MISS WERNING 534R

8543U needs no introduction to the Simmental industry as she has generated more dollars than any other female within the breed. Her daughter by United, our 6114D donor has done a great job for us and has the same maternal strength as her dam to progress any program that utilizes them. 821F has the barrel, sweep to her lower rib, extension through the front end and overall completeness to be a true breeding asset.