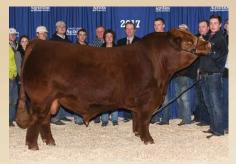

#### RUST MS JUST TJSC Boone Pickens 46C

RF/Rust Flirt 827F :: Full Sister to Lot 4 \$62,000 high selling open at Friday Night Lights

RF/Rust Flirt 827F :: Full Sister to Lot 4 Supreme Champion at FarmFair Legends of the Fall

RF Certainly Flirtin 202Z Grandam that has produced \$550,000 in progeny

808F puts it all together with phenotype and genotype as she is a true donor in the making, Phenotypically, 808F is attractive, stout, athletic, hairy, long made with a overall hard to beat presence. Genotypically, she is a full sib to the \$62,000 high selling open and we also have a full brother that is a lead bull in our Pen of 3 at the 2019 NWSS. Her sire was a high seller from Griswold and is a true breeding peice. Her dam is the \$44,000 404B donor that never misses and her grandam has now surpassed \$550,000 in progeny sales. Only our best sell and 808F is a true donor prospect.

#### **FLIRTIN 808F** × RF Not Just A Flirt 404B

-4

3435026 :: Purebred :: Homo Polled :: Homo Black :: Feb. 19, 2018

Sire: TJSC BOONE PICKENS 46C TJSC KNOCKOUT 121Y

4

SVS CAPTAIN MORGAN 11Z Dam: RF NOT JUST A FLIRT 404B RF CERTAINLY FLIRTIN 202Z REMINGTON ON TARGET 2S BAR 15 MISS KNIGHT 78E-51G TISC OPTIMUS PRIME 12W MISS KNOCKOUT 74T HARVIE JDF WALLBANGER 11IX SUNNYVALLEY BLK JENNA 88U WHEATLAND STOUT 930W RF FLIRTIN FOR CERTAIN 37U