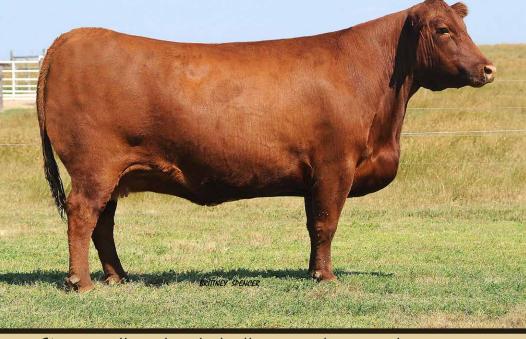

#### RUST MISS BLKCAP MAY 802F Colburn Primo 5153 x S A V Blackcap May 6566

### RUST MS BLKCAP MAY 802F

19203700 :: Purebred :: Polled :: Black :: Mar. 19, 2018

DAMERON FIRST CLASS Sire: COLBURN PRIMO 5153 SILVEIRAS SARAS DREAM 1339

S A V 8180 TRAVELER 004 Dam: S A V BLACKCAP MAY 6566 S A V MAY 2397 EXG RS FIRST RATE S903 R3 DAMERON NORTHERN MISS 3114 SILVEIRAS STYLE 9303 EXG SARAS DREAM S609 R3 SITZ TRAVELER 8180 BOYD FOREVER LADY 8003 S A F 598 BANDO 5175 S A V MAY 7238