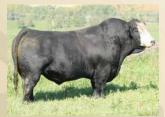

### PICK OF THE 2019 ANGUS BULLS

**Brooking Firebrand** 

Brooking Bank Note 4040

SAV Cut Above 6271

SAV Renovation 6822

SAV Raindance 6848

SAV Registry 2831

We have been working on building a purebred Angus program from the most sought after genetics in North America. Through progressive flushing, we will have 60 Angus ET calves born in December, January and February. The donors and bulls pictured above are an example of the very best genetics available and we fully stand behind these genetics 100%!There would be 60 calves to choose from that will be born in 2019 and the pick needs to be made by October 1, 2019. We will also supply one plane ticket for the individual coming to make the selection, along with the pickup at the airport and dropoff.