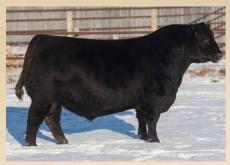

#### VCL LKC PROFIT MAKER 604D Profit x BF Miss Crysteel Tango

Lead bull in 2017 NWSS Res. Grand Champion Pen with outstanding pedigree

LOT 14A - 10 units of VCL LKC Profit Maker 604D LOT 14B - 10 units of VCL LKC Profit Maker 604D LOT 14C - 10 units of VCL LKC Profit Maker 604D LOT 14D - 10 units of VCL LKC Profit Maker 604D LOT 14E - 10 units of VCL LKC Profit Maker 604D \*\* USA & Canadian semen only, the only semen offered in Canada in 2019.

Profit Sire

BF Miss Crysteel Tango Dam

VCL LKC Equity 608D Full Sib

SIMMENTAL

4