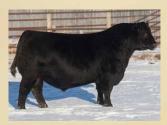

#### RUST MS DREAM UNITED 807F TJSC Boone Pickens 46C x W/C RJ Miss 8543 6101D

### RUST MS DREAM UNITED 807F

3435010 :: Purebred :: Polled :: Homo Black :: Feb. 18, 2018

REMINGTON LOCK N LOAD 54U Sire: TJSC BOONE PICKENS 46C TJSC KNOCKOUT 121Y

W/C UNITED 956Y Dam: W/C RJ MISS 8543 6101D MISS WERNING KP 8543U REMINGTON ON TARGET 2S BAR 15 MISS KNIGHT 78E-5IG TISC OPTIMUS PRIME 12W MISS KNOCKOUT 74T TNT TUITION U238 MISS WERNING 956W WAGR DREAM CATCHER 03R MISS WERNING 534R

TJSC Boone Pickens 46C Sire of Lot 5

Miss Werning KP 8543U Grandam of Lot 5 & 6 Lot 5 & 6 are exceptional females the to the industry in this special sale. Be to acquire a big time donor in the m both go back to the great 8543U on donors on the top side.