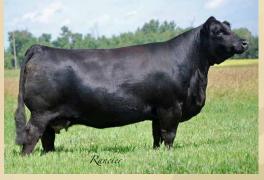

#### RUST MS JUST TJSC Boone Pickens 46C

RF/Rust Flirt 827F :: Full Sister to Lot 4 \$62,000 high selling open at Friday Night Lights

RF/Rust Flirt 827F :: Full Sister to Lot 4 Supreme Champion at FarmFair Legends of the Fall

RF Certainly Flirtin 202Z Grandam that has produced \$550,000 in progeny

808F puts it all together with phenotype and genotype as she is a true donor in the making, Phenotypically, 808F is attractive, stout, athletic, hairy, long made with a overall hard to beat presence. Genotypically, she is a full sib to the \$62,000 high selling open and we also have a full brother that is a lead bull in our Pen of 3 at the 2019 NWSS. Her sire was a high seller from Griswold and is a true breeding peice. Her dam is the \$44,000 404B donor that never misses and her grandam has now surpassed \$550,000 in progeny sales. Only our best sell and 808F is a true donor prospect.

#### **FLIRTIN 808F** × RF Not Just A Flirt 404B

-4

3435026 :: Purebred :: Homo Polled :: Homo Black :: Feb. 19, 2018

Sire: TJSC BOONE PICKENS 46C TJSC KNOCKOUT 121Y

4

SVS CAPTAIN MORGAN 11Z Dam: RF NOT JUST A FLIRT 404B RF CERTAINLY FLIRTIN 202Z REMINGTON ON TARGET 2S BAR 15 MISS KNIGHT 78E-51G TISC OPTIMUS PRIME 12W MISS KNOCKOUT 74T HARVIE JDF WALLBANGER 11IX SUNNYVALLEY BLK JENNA 88U WHEATLAND STOUT 930W RF FLIRTIN FOR CERTAIN 37U