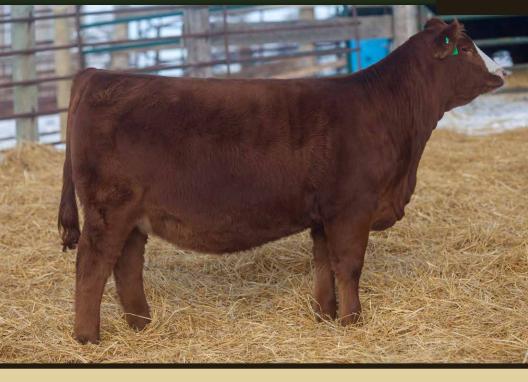

#### RUST MISS TOO TOO 8403F Damar Trump C512 x Red Bar-E-L Too Too 218C

#### RUST MISS TOO TOO 8403F 3931775 :: Purebred :: Polled :: Red :: Mar. 27, 2018

RED SOO LINE POWER EYE 161X Sire: DAMAR TRUMP C512 DAMAR OH BABY W168

RED DURALTA FOWARD MOTION 4 Dam: RED BAR-E-L TOO TOO 218C RED BAR-E-L KASSIE 117X