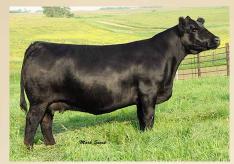

# PICK OF THE RUST NWS

We are very impressed by the job that Profit Maker has done in our program and when mated with the great 8543U influence on the bottom side, we are proud to offer one of the very best we have produced in 820F. Invest with confidence as she has the look and pedigree to be a front end female. Donor potential here in a flawless pedigree and beauty of a female.

#### RUST MS UNITED DREAM 820F 3435008 :: Purebred :: Homo Polled :: Homo Black :: Feb. 26, 2018

PROFIT SIRE: VCL LKC PROFIT MAKER BF MISS CRYSTEEL TANGO W/C UNITED 956Y DAM: W/C RJ MISS 8543 6114D MISS WERNING KP 8543U WS PILGRIM HI82U WAGR PANARAMA 204Z SVF STEEL FORCE S701 LLSF TANGO T194 TNT TUITION U238 MISS WERNING 956W WAGR DREAM CATCHER 03R MISS WERNING 534R

8543U needs no introduction to the Simmental industry as she has generated more dollars than any other female within the breed. Her daughter by United, our 6114D donor has done a great job for us and has the same maternal strength as her dam to progress any program that utilizes them. 821F has the barrel, sweep to her lower rib, extension through the front end and overall completeness to be a true breeding asset.