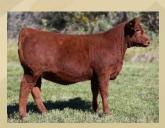

#### RUST MISS TOO TOO 8403F Damar Trump C512 x Red Bar-E-L Too Too 218C

#### RUST MISS TOO TOO 8403F 3931775 :: Purebred :: Polled :: Red :: Mar. 27, 2018

RED SOO LINE POWER EYE 161X Sire: DAMAR TRUMP C512 DAMAR OH BABY W168

RED DURALTA FOWARD MOTION 4 Dam: RED BAR-E-L TOO TOO 218C RED BAR-E-L KASSIE 117X