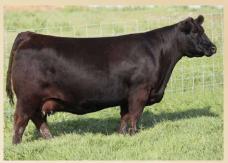

# **SS PUREBRED PEN OF HEIFERS**

LFE BS Violet 641A is an outcross pedigree to the USA database and she is one of the most decorated Canadian Show Females after winning Grand Champion at FarmFair International. Violet has the extension, big foot, body and overall power to be mated with success and Commissioner was the ticket. 822F is near impossible to fault and one that will be a no-brainer to invest in.

#### RUST MISS VIOLET 822F 135034 :: Purebred :: Homo Polled :: Homo Black :: Feb. 26, 2018

WHEATLAND BULL 680S

LFE VIPER 455U NCB MISS DREAM 22T DRAKE POKER FACE 2X LFE BS MS LEWIS 646R

CROSSROAD RAMONA 375R

LFE THE DARK NIGHT 350U MARK'S MS SHOLOGAN 51R

3D BLK FULL THROTTLE 483 SIRE: LFE COMMISSIONER 811Z LFE BS LASS 189X NCB COBRA 47Y DAM: LFE BS VIOLET 641A

I FE BS VIOLET 1287

The donor dam, 6115D is out of the great 8543U on the bottom side and the famous Lock N Load on the top which makes her a full sibling to the \$205,000 Bank Roll. 809F has the shape, power, muscle to produce bulls and the attractiveness through her front with extension, athleticism and smoothness to make competitve show heifers. She puts it all together and once again, Commissioner raises another feature.