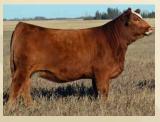

RED COCKBURN RIBEYE 308U RED TR LYNN 30IR RED FINE LINE MULBERRY 26P RED T-S OLIVIA 706P RED SIX MILE FIFTH GEAR 275X RED DURALTA 54T MS ARABIA 5W RED WHEEL ALLIANCE 22U RED BAR-E-L KASSIE 23P

Damar Trump C512 Sire of Lots 7 & 8

RED BAR-E-L TOO TOO 218C Dam of Lot 7 & 8

Lot 7 & 8 - These sweethearts highl are from the very top of our 2018 ca Angus for 20+ years and feel these best we have ever raised. Check ou heifers put it all together with this headed, extended through the fror This level topped duo is also deep in their rib and have a great teat place move and hard to fault - we feel these show ring and will be cornerstone p Their royal pedigree has the many and the productive Kassie cow fam dam is a maternal sib to the NWSS G