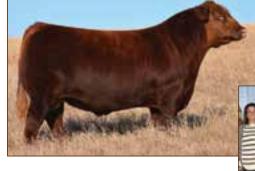

### 2017 State Fair of Texas Grand Champion Bull

TWG Tango 156D is a powerful individual that combines all physical traits that merge harmoniously into one complete and total herd sire package. He is an awesome display of the breed's most expressive attributes that make him one of the unique bulls to be offered for sale this year. He is an uncommonly powerful Red Angus bull that offers much to an existing breeding herd. The muscle mass, body depth and fluidity of movement are hallmarks of the exceptionalness of this breeding bull.

Red Ringstead Kargo 215U has been a popular breeding bull, and he has been a part of the Blairs. Ag Cattle Co. genetic progress the last few years. He is a noted breeding bull that has added much genetic dimension to calf crops year after year, and his progeny have been competitive in the show ring and valuable as breeding stock in countless herds throughout North America. His top sons are in strong demand for sire selection in the breed's best breeding herds.

The dam of this breeding bull is a hard working female at Timber Creek Ranch. She has been a consistent producer of performance and quality, and TWG Tango is her most noted accomplishment to date. With this lot, the three co-owners are sharing a bit of their future with the successful bidder on January 6.