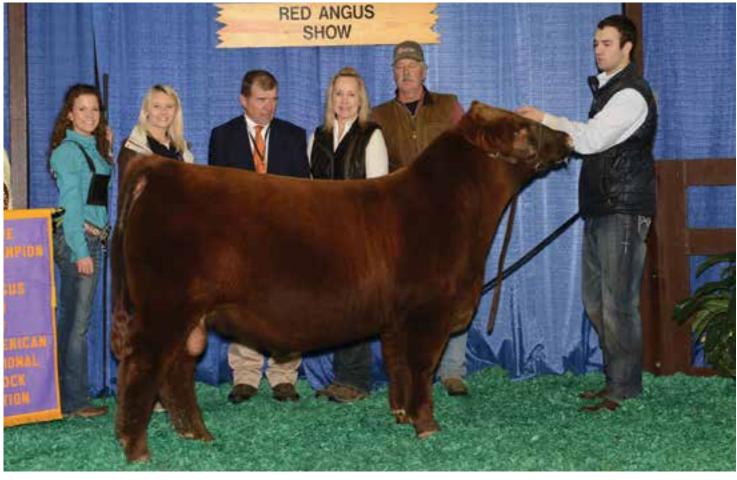

### **RED RINGSTEAD KARGO 215U**

Sire of Lot 1

TWG TANGO 156D
Grand Champion 2017 State Fair of Texas

See Him on the Hill

### Selling 25% Breeding Interest

2017 Dixie National Livestock Show Grand Champion Bull

### 2017 State Fair of Texas Grand Champion Bull

TWG Tango 156D is a powerful individual that combines all physical traits that merge harmoniously into one complete and total herd sire package. He is an awesome display of the breed's most expressive attributes that make him one of the unique bulls to be offered for sale this year. He is an uncommonly powerful Red Angus bull that offers much to an existing breeding herd. The muscle mass, body depth and fluidity of movement are hallmarks of the exceptionalness of this breeding bull.