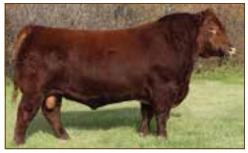

# 24 THREE EMBRYOS

-AI: A

OWNED BY: T5 CATTLE CO.

| HB | GM | CD | BW  | ww | YW  | MK | HPG | CM | MB   | YG   | CW | RE   |
|----|----|----|-----|----|-----|----|-----|----|------|------|----|------|
| 75 | 51 | 4  | 0.0 | 71 | 113 | 21 | 11  | 8  | 0.57 | 80.0 | 37 | 0.12 |

Sire of Lot 24

ORT BARRETT 50 Maternal sib to Lot 24