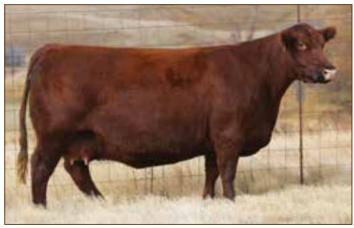

### HERD SIRE

See Him on the Hill

Selling 50% Interest and Full Possession after Show Career Undefeated in Class and Division in 2017 2017 NAILE Reserve Grand Champion Bull

This young herd sire is a dynamic individual that is proving to be a consistent and powerful force in his young show career, and he is from one of the most proven and time-honored cow families and genetic combinations within the gene pool of the Red Angus breed in North America. The intensified genetics that are combined into this excellent individual are offered through the Western Heritage Sale. The dark red and impressively designed future herd sire has his life in front of him and can make an unmistakable positive impact upon the entire Red Angus breed.

He is a direct descendant of the legendary Damar Mimi W085, the ever-popular and respected donor matron of the breed. Mimi is recognized as the female that produces progeny with extraordinary potential and breed merit when mated with any sire. Her daughters have made marvelous breeding females and her sons are a source of consistency of performance, efficiency and breed character. Breeding value perfectness is attained through this maternal giant of the industry.

Andras Fusion R236 is one of the noted sires in the industry. His influence is making a vital impact on the business, and his progeny have been met with spirited bidding at auction. Balanced trait selection is the hallmark of the entire genetic line, and this sire is adding progeny to the herd book that move the efficiency of the herd book to an even greater level of industry acceptance.

Selling here is a tremendous herd sire opportunity that will make a viable impact on the industry for years to come.

## DAMAR MIMI E381

1/29/2017 • 3622963 • CAT: A • BULL OWNED BY: KIP WALLACE • C-BAR RANCH

| НВ  | GM | CD | BW   | ww | YW | MK | HPG | CM | MB   | YG    | CW | RE   |
|-----|----|----|------|----|----|----|-----|----|------|-------|----|------|
| 138 | 52 | 11 | -2.5 | 50 | 86 | 21 | 15  | 6  | 0.76 | -0.03 | 18 | 0.12 |