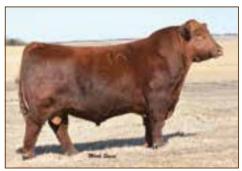

# TWF SAGA 613D

4/18/2016 • 3704129 • CAT: A • BULL OWNED BY: TWIN WILLOW FARMS

| HB | GM | CD | BW  | ww | YW | MK | HPG | CM | MB   | YG   | CW | RE   |
|----|----|----|-----|----|----|----|-----|----|------|------|----|------|
| 90 | 47 | 0  | 2.3 | 63 | 96 | 17 | 9   | 6  | 0.33 | 0.09 | 31 | 0.06 |

### See Him on the Hill

### Grand Champion Bull 2017 Ozark Empire Fair Grand Champion Bull 2017 Missouri State Fair Reserve Grand Champion Bull 2017 Tulsa State Fair

TWF Saga 613D has been a tremendous individual in the Twin Willow Farms show string. He is from the strongest maternal lines in place in the Twin Willow breeding program. Both sire and dam of this herd sire have become well documented sources of some of the most appreciated and highly acclaimed genetics in North America. He is genetically derived from the exceptional Ms Touch line of females that continue to make new and exciting contributions to the Twin Willow Farms' breeding program.

TWF Saga 613D sells in his entirety.