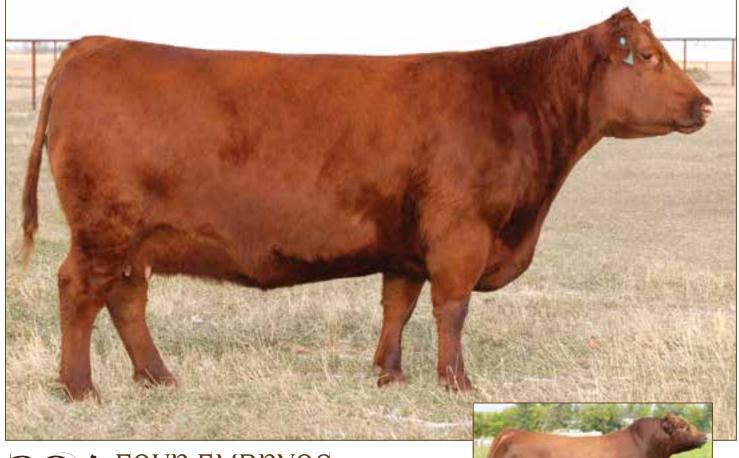

## DAMAR MIMI E381

1/29/2017 • 3622963 • CAT: A • BULL OWNED BY: KIP WALLACE • C-BAR RANCH

| НВ  | GM | CD | BW   | ww | YW | MK | HPG | CM | MB   | YG    | CW | RE   |
|-----|----|----|------|----|----|----|-----|----|------|-------|----|------|
| 138 | 52 | 11 | -2.5 | 50 | 86 | 21 | 15  | 6  | 0.76 | -0.03 | 18 | 0.12 |

### **DAMAR BARCELONA E067**

Full sib to Lot 2, Sells as Lot 13

DAMAR MIMI W085
Dam of Lot 2