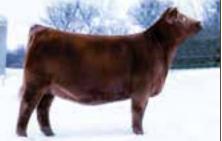

# TWF SAGA 613D

4/18/2016 • 3704129 • CAT: A • BULL OWNED BY: TWIN WILLOW FARMS

| HB | GM | CD | BW  | ww | YW | MK | HPG | CM | MB   | YG   | CW | RE   |
|----|----|----|-----|----|----|----|-----|----|------|------|----|------|
| 90 | 47 | 0  | 2.3 | 63 | 96 | 17 | 9   | 6  | 0.33 | 0.09 | 31 | 0.06 |

### See Him on the Hill

### Grand Champion Bull 2017 Ozark Empire Fair Grand Champion Bull 2017 Missouri State Fair Reserve Grand Champion Bull 2017 Tulsa State Fair

TWF Saga 613D has been a tremendous individual in the Twin Willow Farms show string. He is from the strongest maternal lines in place in the Twin Willow breeding program. Both sire and dam of this herd sire have become well documented sources of some of the most appreciated and highly acclaimed genetics in North America. He is genetically derived from the exceptional Ms Touch line of females that continue to make new and exciting contributions to the Twin Willow Farms' breeding program.

PZC TMAS Red Zone 2795 has become one of the great sources of performance Red Angus seedstock. Countless individuals in the breed are descendants of this great breeding bull. His daughters are excellent milking females, and the multi-trait improvement is obvious when his influence is in the pedigree.

3R Ms Touch 51H 21M is the grand matron in the Twin Willow Farms' breeding program. The daughters and granddaughters of this female make a large portion of the cow herd. They have impacted the herd and both sons and daughters have become successful in the show ring, and even more victorious in the breeding pasture.

TWF Saga 613D sells in his entirety.