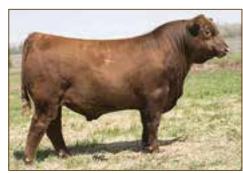

# TWG TANGO 156D

2/11/2016 • 3534904 • CAT: A • BULL
OWNED BY: TIMBER CREEK RANCH • THOMAS RANCH • RUST MOUNTAN VIEW RANCH

| HB | GM | CD | BW   | WW | YW | MK | HPG | CM | MB   | YG   | CW | RE   |
|----|----|----|------|----|----|----|-----|----|------|------|----|------|
| 73 | 48 | 3  | -0.5 | 60 | 88 | 11 | 9   | 5  | 0.33 | 0.01 | 21 | 0.01 |

### **RED RINGSTEAD KARGO 215U**

Sire of Lot 1

TWG TANGO 156D
Grand Champion 2017 State Fair of Texas

See Him on the Hill

### 2017 State Fair of Texas Grand Champion Bull

TWG Tango 156D is a powerful individual that combines all physical traits that merge harmoniously into one complete and total herd sire package. He is an awesome display of the breed's most expressive attributes that make him one of the unique bulls to be offered for sale this year. He is an uncommonly powerful Red Angus bull that offers much to an existing breeding herd. The muscle mass, body depth and fluidity of movement are hallmarks of the exceptionalness of this breeding bull.