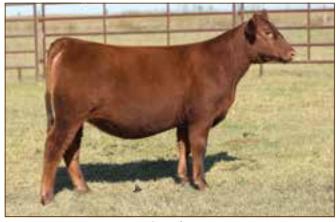

### HERD SIRE

See Him on the Hill

Selling 50% Interest and Full Possession after Show Career Undefeated in Class and Division in 2017 2017 NAILE Reserve Grand Champion Bull

This young herd sire is a dynamic individual that is proving to be a consistent and powerful force in his young show career, and he is from one of the most proven and time-honored cow families and genetic combinations within the gene pool of the Red Angus breed in North America. The intensified genetics that are combined into this excellent individual are offered through the Western Heritage Sale. The dark red and impressively designed future herd sire has his life in front of him and can make an unmistakable positive impact upon the entire Red Angus breed.

He is a direct descendant of the legendary Damar Mimi W085, the ever-popular and respected donor matron of the breed. Mimi is recognized as the female that produces progeny with extraordinary potential and breed merit when mated with any sire. Her daughters have made marvelous breeding females and her sons are a source of consistency of performance, efficiency and breed character. Breeding value perfectness is attained through this maternal giant of the industry.

Andras Fusion R236 is one of the noted sires in the industry. His influence is making a vital impact on the business, and his progeny have been met with spirited bidding at auction. Balanced trait selection is the hallmark of the entire genetic line, and this sire is adding progeny to the herd book that move the efficiency of the herd book to an even greater level of industry acceptance.

Selling here is a tremendous herd sire opportunity that will make a viable impact on the industry for years to come.

## DAMAR MIMI E381

1/29/2017 • 3622963 • CAT: A • BULL OWNED BY: KIP WALLACE • C-BAR RANCH

| НВ  | GM | CD | BW   | ww | YW | MK | HPG | CM | MB   | YG    | CW | RE   |
|-----|----|----|------|----|----|----|-----|----|------|-------|----|------|
| 138 | 52 | 11 | -2.5 | 50 | 86 | 21 | 15  | 6  | 0.76 | -0.03 | 18 | 0.12 |