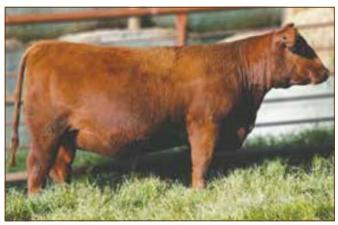

# TWF SAGA 613D

4/18/2016 • 3704129 • CAT: A • BULL OWNED BY: TWIN WILLOW FARMS

| HB | GM | CD | BW  | ww | YW | MK | HPG | CM | MB   | YG   | CW | RE   |
|----|----|----|-----|----|----|----|-----|----|------|------|----|------|
| 90 | 47 | 0  | 2.3 | 63 | 96 | 17 | 9   | 6  | 0.33 | 0.09 | 31 | 0.06 |

### Grand Champion Bull 2017 Ozark Empire Fair Grand Champion Bull 2017 Missouri State Fair Reserve Grand Champion Bull 2017 Tulsa State Fair

TWF Saga 613D has been a tremendous individual in the Twin Willow Farms show string. He is from the strongest maternal lines in place in the Twin Willow breeding program. Both sire and dam of this herd sire have become well documented sources of some of the most appreciated and highly acclaimed genetics in North America. He is genetically derived from the exceptional Ms Touch line of females that continue to make new and exciting contributions to the Twin Willow Farms' breeding program.

PZC TMAS Red Zone 2795 has become one of the great sources of performance Red Angus seedstock. Countless individuals in the breed are descendants of this great breeding bull. His daughters are excellent milking females, and the multi-trait improvement is obvious when his influence is in the pedigree.

3R Ms Touch 51H 21M is the grand matron in the Twin Willow Farms' breeding program. The daughters and granddaughters of this female make a large portion of the cow herd. They have impacted the herd and both sons and daughters have become successful in the show ring, and even more victorious in the breeding pasture.

TWF Saga 613D sells in his entirety.