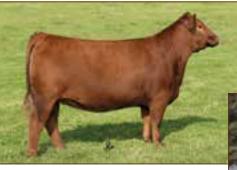

### HERD SIRE

# TWG TANGO 156D

2/11/2016 • 3534904 • CAT: A • BULL
OWNED BY: TIMBER CREEK RANCH • THOMAS RANCH • RUST MOUNTAN VIEW RANCH

| HB | GM | CD | BW   | WW | YW | MK | HPG | CM | MB   | YG   | CW | RE   |
|----|----|----|------|----|----|----|-----|----|------|------|----|------|
| 73 | 48 | 3  | -0.5 | 60 | 88 | 11 | 9   | 5  | 0.33 | 0.01 | 21 | 0.01 |