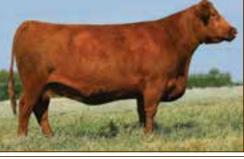

### HERD SIRE

See Him on the Hill

Selling 50% Interest and Full Possession after Show Career Undefeated in Class and Division in 2017 2017 NAILE Reserve Grand Champion Bull

This young herd sire is a dynamic individual that is proving to be a consistent and powerful force in his young show career, and he is from one of the most proven and time-honored cow families and genetic combinations within the gene pool of the Red Angus breed in North America. The intensified genetics that are combined into this excellent individual are offered through the Western Heritage Sale. The dark red and impressively designed future herd sire has his life in front of him and can make an unmistakable positive impact upon the entire Red Angus breed.

## DAMAR MIMI E381

1/29/2017 • 3622963 • CAT: A • BULL OWNED BY: KIP WALLACE • C-BAR RANCH

| НВ  | GM | CD | BW   | ww | YW | MK | HPG | CM | MB   | YG    | CW | RE   |
|-----|----|----|------|----|----|----|-----|----|------|-------|----|------|
| 138 | 52 | 11 | -2.5 | 50 | 86 | 21 | 15  | 6  | 0.76 | -0.03 | 18 | 0.12 |