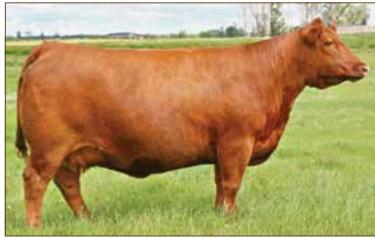

# WSF MS YANKEE 13T 12W

1/20/2009 • 1296717 • CAT: A • COW OWNED BY: BLAIRS.AG CATTLE COMPANY

| HB | GM | CD | BW  | WW | YW | MK | HPG | CM | MB   | YG   | CW | RE    |
|----|----|----|-----|----|----|----|-----|----|------|------|----|-------|
| 86 | 47 | 1  | 0.9 | 56 | 84 | 20 | 15  | 7  | 0.31 | 0.11 | 21 | -0.19 |

WSF MS YANKEE 13T 12W

Due February 21, 2018 to KJHT Power Take Off, the 2016 NAILE Reserve Grand Champion Bull.

Red WSF Ms Yankee 13T 12W is one of the most significant sources of Red Angus breed improving genetics in North America. The grand matron donor female has been responsible for shaping and catapulting quality, efficiency, consistency and uniformly noted phenotype of Red Angus seedstock. This mature female continues to maintain her body composition, fluidity of movement, super-ovulation of embryo consistency, fertility of conception from artificial insemination and natural mating and ability to produce the most essential breeding stock recorded in the herd books in Canada and the United States.

Red WSF Ms Yankee 13T 12W has been a part of the Blairs. Ag Cattle Co. since her earliest donor female career. She has been an overpowering force within the Red Angus donor arsenal at Blairs. Ag Cattle Co., and she stands alone as the most efficient female for embryo production and numbers as well as quality of progeny that have been born into the Blair breeding program. Furthermore, her influence is now recognized globally through embryos that have been purchased by leading breeders throughout the world. Her influence has been highly sought by breeders in many foreign countries, and her progeny are contributing to several breed association herd books worldwide.

Red WSF Ms Yankee 13T 12W is one of the most efficient producers of high quality embryos in the industry. She has been flushed 24 times and has averaged 10.5 embryos per flush. She is an efficient producing machine of the highest quality embryos of the highest quality progeny obtainable in the industry today.