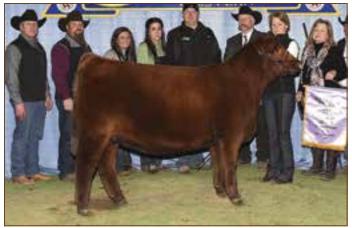

### BRED HEIFER

## DAMAR OH ME BABY D031

1/7/2016 • 3554689 • CAT: A • COW OWNED BY: KIP WALLACE

| HB  | GM | CD | BW   | WW | YW  | MK | HPG | CM | MB   | YG    | CW | RE   |
|-----|----|----|------|----|-----|----|-----|----|------|-------|----|------|
| 124 | 51 | 1  | -1.2 | 70 | 112 | 23 | 14  | 5  | 0.31 | -0.03 | 35 | 0.40 |

**DAMAR OH ME BABY D031** 

**DAMAR TRUMP**Maternal brother to Lot 6

See Her on the Hill Selling 50% interest

2017 NAJRAE Reserve Grand Champion Futurity Female 2017 NAJRAE Grand Champion Owned Female 2017 National Junior Heifer Show Reserve Grand Champion Female 2017 NAILE Junior and Open Show Reserve Grand Champion Female

Al'd June 1, 2017 to C-Bar Evolution, safe in calf

Damar Oh Me Baby D031 is one of the most accomplished and appreciated Red Angus females born in the 2016 calendar year. She and her brother are members of an extraordinarily successful embryo flush from two of the breed's most noteworthy individuals, and they resulted in both Reserve Grand Champions at the 2017 NAILE. Perhaps the sire and dam of this beautiful female that sells as Lot 6 are among the most elite breeding individuals in the industry.