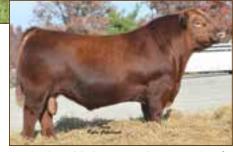

# TWF SAGA 613D

4/18/2016 • 3704129 • CAT: A • BULL OWNED BY: TWIN WILLOW FARMS

| HB | GM | CD | BW  | ww | YW | MK | HPG | CM | MB   | YG   | CW | RE   |
|----|----|----|-----|----|----|----|-----|----|------|------|----|------|
| 90 | 47 | 0  | 2.3 | 63 | 96 | 17 | 9   | 6  | 0.33 | 0.09 | 31 | 0.06 |

Sire of Lot 3

3R MS TOUCH 51H 21M Dam of Lot 3

### Grand Champion Bull 2017 Ozark Empire Fair Grand Champion Bull 2017 Missouri State Fair Reserve Grand Champion Bull 2017 Tulsa State Fair

TWF Saga 613D has been a tremendous individual in the Twin Willow Farms show string. He is from the strongest maternal lines in place in the Twin Willow breeding program. Both sire and dam of this herd sire have become well documented sources of some of the most appreciated and highly acclaimed genetics in North America. He is genetically derived from the exceptional Ms Touch line of females that continue to make new and exciting contributions to the Twin Willow Farms' breeding program.