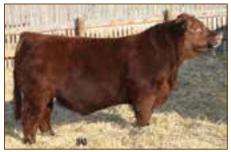

### **RED RINGSTEAD KARGO 215U**

Sire of Lot 1

TWG TANGO 156D
Grand Champion 2017 State Fair of Texas

See Him on the Hill

### Selling 25% Breeding Interest

2017 Dixie National Livestock Show Grand Champion Bull

### 2017 State Fair of Texas Grand Champion Bull

TWG Tango 156D is a powerful individual that combines all physical traits that merge harmoniously into one complete and total herd sire package. He is an awesome display of the breed's most expressive attributes that make him one of the unique bulls to be offered for sale this year. He is an uncommonly powerful Red Angus bull that offers much to an existing breeding herd. The muscle mass, body depth and fluidity of movement are hallmarks of the exceptionalness of this breeding bull.