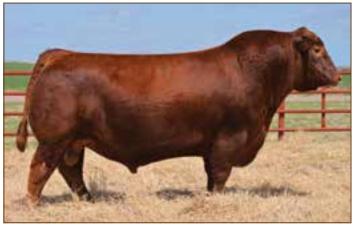

# TWG TANGO 156D

2/11/2016 • 3534904 • CAT: A • BULL
OWNED BY: TIMBER CREEK RANCH • THOMAS RANCH • RUST MOUNTAN VIEW RANCH

| HB | GM | CD | BW   | WW | YW | MK | HPG | CM | MB   | YG   | CW | RE   |
|----|----|----|------|----|----|----|-----|----|------|------|----|------|
| 73 | 48 | 3  | -0.5 | 60 | 88 | 11 | 9   | 5  | 0.33 | 0.01 | 21 | 0.01 |

### **RED RINGSTEAD KARGO 215U**

Sire of Lot 1

TWG TANGO 156D
Grand Champion 2017 State Fair of Texas

See Him on the Hill