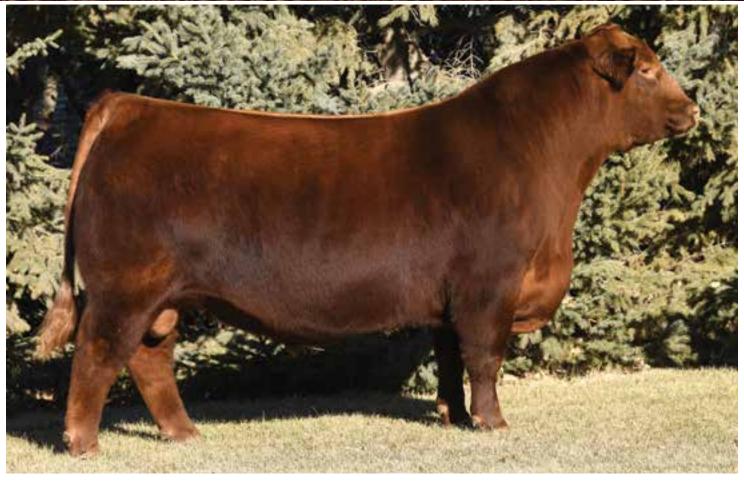

### HERD SIRE

# TWG TANGO 156D

2/11/2016 • 3534904 • CAT: A • BULL
OWNED BY: TIMBER CREEK RANCH • THOMAS RANCH • RUST MOUNTAN VIEW RANCH

| HB | GM | CD | BW   | WW | YW | MK | HPG | CM | MB   | YG   | CW | RE   |
|----|----|----|------|----|----|----|-----|----|------|------|----|------|
| 73 | 48 | 3  | -0.5 | 60 | 88 | 11 | 9   | 5  | 0.33 | 0.01 | 21 | 0.01 |