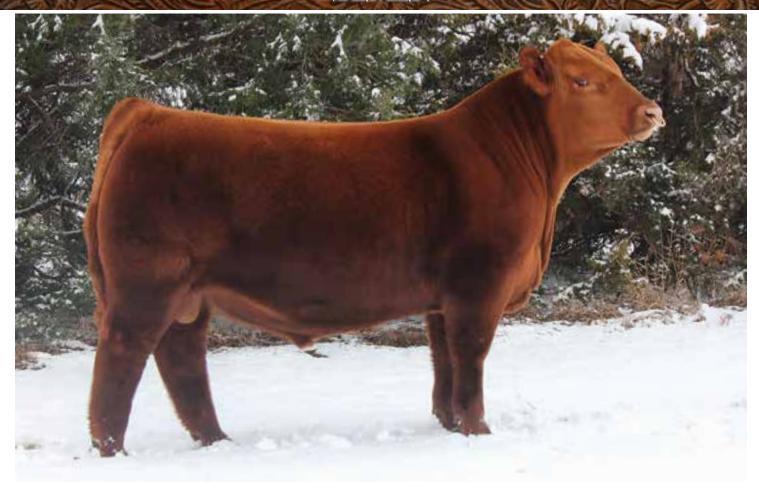

# TWG TANGO 156D

2/11/2016 • 3534904 • CAT: A • BULL
OWNED BY: TIMBER CREEK RANCH • THOMAS RANCH • RUST MOUNTAN VIEW RANCH

| HB | GM | CD | BW   | WW | YW | MK | HPG | CM | MB   | YG   | CW | RE   |
|----|----|----|------|----|----|----|-----|----|------|------|----|------|
| 73 | 48 | 3  | -0.5 | 60 | 88 | 11 | 9   | 5  | 0.33 | 0.01 | 21 | 0.01 |

### **RED RINGSTEAD KARGO 215U**

Sire of Lot 1

TWG TANGO 156D
Grand Champion 2017 State Fair of Texas

See Him on the Hill

### 2017 State Fair of Texas Grand Champion Bull

TWG Tango 156D is a powerful individual that combines all physical traits that merge harmoniously into one complete and total herd sire package. He is an awesome display of the breed's most expressive attributes that make him one of the unique bulls to be offered for sale this year. He is an uncommonly powerful Red Angus bull that offers much to an existing breeding herd. The muscle mass, body depth and fluidity of movement are hallmarks of the exceptionalness of this breeding bull.

The dam of this breeding bull is a hard working female at Timber Creek Ranch. She has been a consistent producer of performance and quality, and TWG Tango is her most noted accomplishment to date. With this lot, the three co-owners are sharing a bit of their future with the successful bidder on January 6.