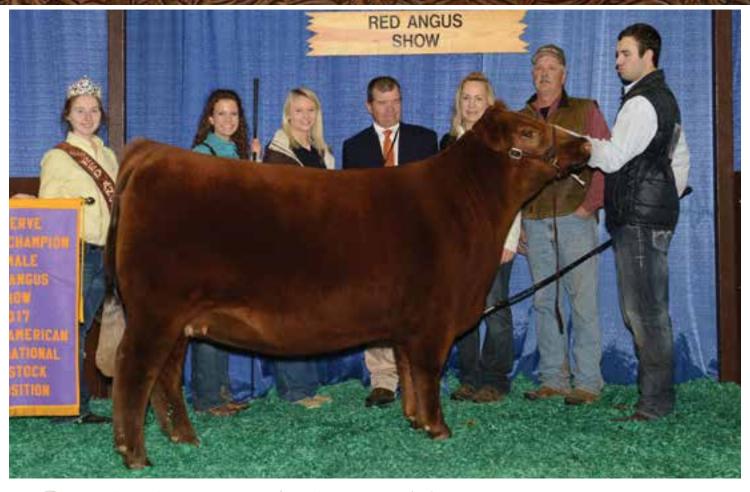

## DAMAR OH ME BABY D031

1/7/2016 • 3554689 • CAT: A • COW OWNED BY: KIP WALLACE

| HB  | GM | CD | BW   | WW | YW  | MK | HPG | CM | MB   | YG    | CW | RE   |
|-----|----|----|------|----|-----|----|-----|----|------|-------|----|------|
| 124 | 51 | 1  | -1.2 | 70 | 112 | 23 | 14  | 5  | 0.31 | -0.03 | 35 | 0.40 |

**DAMAR OH ME BABY D031** 

**DAMAR TRUMP**Maternal brother to Lot 6

See Her on the Hill Selling 50% interest

2017 NAJRAE Reserve Grand Champion Futurity Female 2017 NAJRAE Grand Champion Owned Female 2017 National Junior Heifer Show Reserve Grand Champion Female 2017 NAILE Junior and Open Show Reserve Grand Champion Female

Al'd June 1, 2017 to C-Bar Evolution, safe in calf

Damar Oh Me Baby D031 is one of the most accomplished and appreciated Red Angus females born in the 2016 calendar year. She and her brother are members of an extraordinarily successful embryo flush from two of the breed's most noteworthy individuals, and they resulted in both Reserve Grand Champions at the 2017 NAILE. Perhaps the sire and dam of this beautiful female that sells as Lot 6 are among the most elite breeding individuals in the industry.

This many times champion female is a perfect blend of today's most celebrated genetics. Her sire, Silveiras Mission Nexus 1378, is one of the most heavily used breeding sires today. His progeny are among the most popular young cattle in breeder's calf crops. His females are making great cows, and they are making an impact upon the commercial and purebred sector, alike. Damar Oh Baby W168 is the dam of the exceedingly popular Damar Trump C512, the 2016 NAILE Grand Champion Bull and 2017 NWSS Grand Champion Bull. Astonishing consistency, breed leadership and accomplishments are obtained within the blood of the donor dam.