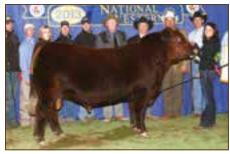

# WSF MS YANKEE 13T 12W

1/20/2009 • 1296717 • CAT: A • COW OWNED BY: BLAIRS.AG CATTLE COMPANY

| HB | GM | CD | BW  | WW | YW | MK | HPG | CM | MB   | YG   | CW | RE    |
|----|----|----|-----|----|----|----|-----|----|------|------|----|-------|
| 86 | 47 | 1  | 0.9 | 56 | 84 | 20 | 15  | 7  | 0.31 | 0.11 | 21 | -0.19 |

WSF MS YANKEE 13T 12W

Due February 21, 2018 to KJHT Power Take Off, the 2016 NAILE Reserve Grand Champion Bull.

Red WSF Ms Yankee 13T 12W is one of the most significant sources of Red Angus breed improving genetics in North America. The grand matron donor female has been responsible for shaping and catapulting quality, efficiency, consistency and uniformly noted phenotype of Red Angus seedstock. This mature female continues to maintain her body composition, fluidity of movement, super-ovulation of embryo consistency, fertility of conception from artificial insemination and natural mating and ability to produce the most essential breeding stock recorded in the herd books in Canada and the United States.

Red WSF Ms Yankee 13T 12W has been a part of the Blairs. Ag Cattle Co. since her earliest donor female career. She has been an overpowering force within the Red Angus donor arsenal at Blairs. Ag Cattle Co., and she stands alone as the most efficient female for embryo production and numbers as well as quality of progeny that have been born into the Blair breeding program. Furthermore, her influence is now recognized globally through embryos that have been purchased by leading breeders throughout the world. Her influence has been highly sought by breeders in many foreign countries, and her progeny are contributing to several breed association herd books worldwide.