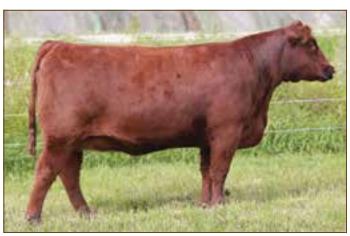

# TWG TANGO 156D

2/11/2016 • 3534904 • CAT: A • BULL
OWNED BY: TIMBER CREEK RANCH • THOMAS RANCH • RUST MOUNTAN VIEW RANCH

| HB | GM | CD | BW   | WW | YW | MK | HPG | CM | MB   | YG   | CW | RE   |
|----|----|----|------|----|----|----|-----|----|------|------|----|------|
| 73 | 48 | 3  | -0.5 | 60 | 88 | 11 | 9   | 5  | 0.33 | 0.01 | 21 | 0.01 |

### **RED RINGSTEAD KARGO 215U**

Sire of Lot 1

TWG TANGO 156D
Grand Champion 2017 State Fair of Texas

See Him on the Hill

### 2017 State Fair of Texas Grand Champion Bull

TWG Tango 156D is a powerful individual that combines all physical traits that merge harmoniously into one complete and total herd sire package. He is an awesome display of the breed's most expressive attributes that make him one of the unique bulls to be offered for sale this year. He is an uncommonly powerful Red Angus bull that offers much to an existing breeding herd. The muscle mass, body depth and fluidity of movement are hallmarks of the exceptionalness of this breeding bull.