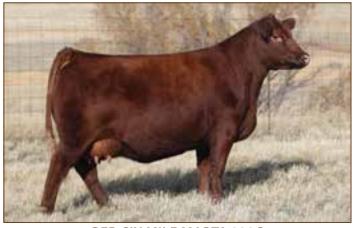

# TWG TANGO 156D

2/11/2016 • 3534904 • CAT: A • BULL
OWNED BY: TIMBER CREEK RANCH • THOMAS RANCH • RUST MOUNTAN VIEW RANCH

| HB | GM | CD | BW   | WW | YW | MK | HPG | CM | MB   | YG   | CW | RE   |
|----|----|----|------|----|----|----|-----|----|------|------|----|------|
| 73 | 48 | 3  | -0.5 | 60 | 88 | 11 | 9   | 5  | 0.33 | 0.01 | 21 | 0.01 |

### **RED RINGSTEAD KARGO 215U**

Sire of Lot 1

TWG TANGO 156D
Grand Champion 2017 State Fair of Texas

See Him on the Hill

### Selling 25% Breeding Interest

2017 Dixie National Livestock Show Grand Champion Bull

### 2017 State Fair of Texas Grand Champion Bull

TWG Tango 156D is a powerful individual that combines all physical traits that merge harmoniously into one complete and total herd sire package. He is an awesome display of the breed's most expressive attributes that make him one of the unique bulls to be offered for sale this year. He is an uncommonly powerful Red Angus bull that offers much to an existing breeding herd. The muscle mass, body depth and fluidity of movement are hallmarks of the exceptionalness of this breeding bull.