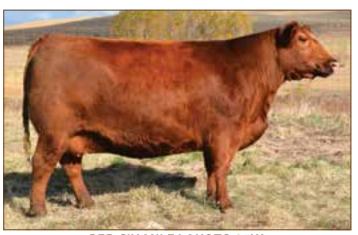

### HERD SIRE

# TWF SAGA 613D

4/18/2016 • 3704129 • CAT: A • BULL OWNED BY: TWIN WILLOW FARMS

| HB | GM | CD | BW  | ww | YW | MK | HPG | CM | MB   | YG   | CW | RE   |
|----|----|----|-----|----|----|----|-----|----|------|------|----|------|
| 90 | 47 | 0  | 2.3 | 63 | 96 | 17 | 9   | 6  | 0.33 | 0.09 | 31 | 0.06 |

### See Him on the Hill

### Grand Champion Bull 2017 Ozark Empire Fair Grand Champion Bull 2017 Missouri State Fair Reserve Grand Champion Bull 2017 Tulsa State Fair

TWF Saga 613D has been a tremendous individual in the Twin Willow Farms show string. He is from the strongest maternal lines in place in the Twin Willow breeding program. Both sire and dam of this herd sire have become well documented sources of some of the most appreciated and highly acclaimed genetics in North America. He is genetically derived from the exceptional Ms Touch line of females that continue to make new and exciting contributions to the Twin Willow Farms' breeding program.

TWF Saga 613D sells in his entirety.