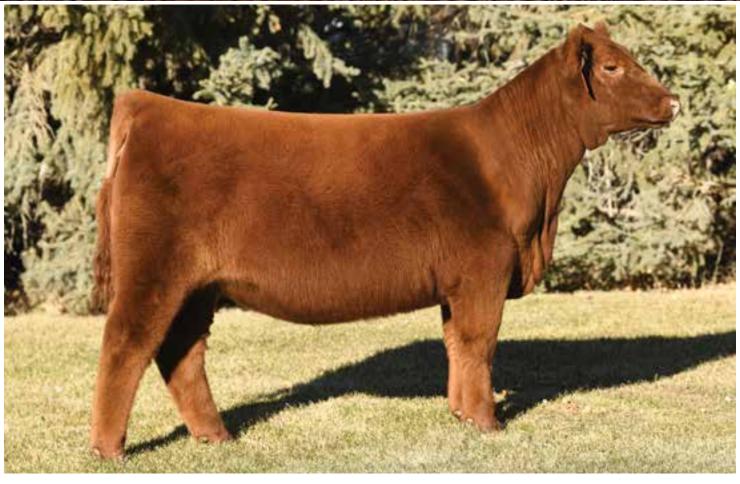

# RED BLAIR'S J6 JC CITA 860E

6/1/2017 • 3795126 • CAT: A • COW OWNED BY: BLAIRS AG CATTLE COMPANY • J6 FARMS • JC RANCH

 HB
 GM
 CD
 BW
 WW
 YW
 MK
 HPG
 CM
 MB
 YG
 CW
 RE

 85
 48
 2
 -0.6
 56
 91
 15
 10
 5
 0.28
 0.10
 24
 -0.12

SIX MILE GAME FACE 164Y

**TWG TOMMY JACK 166A** 

DAMAR PASSION X166

**RED SOO LINE POWER EYE 161X** 

WCR CITA 5098C

GT CITA 4060

VGW GAME PLAN 816
RED SIX MILE LAKOTO 35W
RED FINE LINE MULBERRY 26P
DFRA JOPLIN 501L
RED COCKBURN RIBEYE 308U
RED TR LYNN 301R
CITATION 138
JMDF MISS LANA

WCR CITA 5098C Dam of Lot 9