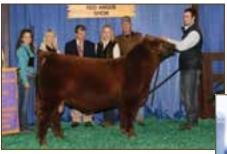

### **RED RINGSTEAD KARGO 215U**

Sire of Lot 1

TWG TANGO 156D
Grand Champion 2017 State Fair of Texas

See Him on the Hill

### Selling 25% Breeding Interest

2017 Dixie National Livestock Show Grand Champion Bull

### 2017 State Fair of Texas Grand Champion Bull

TWG Tango 156D is a powerful individual that combines all physical traits that merge harmoniously into one complete and total herd sire package. He is an awesome display of the breed's most expressive attributes that make him one of the unique bulls to be offered for sale this year. He is an uncommonly powerful Red Angus bull that offers much to an existing breeding herd. The muscle mass, body depth and fluidity of movement are hallmarks of the exceptionalness of this breeding bull.

Red Ringstead Kargo 215U has been a popular breeding bull, and he has been a part of the Blairs. Ag Cattle Co. genetic progress the last few years. He is a noted breeding bull that has added much genetic dimension to calf crops year after year, and his progeny have been competitive in the show ring and valuable as breeding stock in countless herds throughout North America. His top sons are in strong demand for sire selection in the breed's best breeding herds.

The dam of this breeding bull is a hard working female at Timber Creek Ranch. She has been a consistent producer of performance and quality, and TWG Tango is her most noted accomplishment to date. With this lot, the three co-owners are sharing a bit of their future with the successful bidder on January 6.