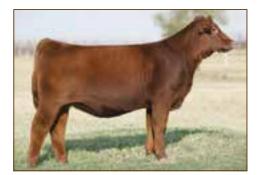

# TWG TANGO 156D

2/11/2016 • 3534904 • CAT: A • BULL
OWNED BY: TIMBER CREEK RANCH • THOMAS RANCH • RUST MOUNTAN VIEW RANCH

| HB | GM | CD | BW   | WW | YW | MK | HPG | CM | MB   | YG   | CW | RE   |
|----|----|----|------|----|----|----|-----|----|------|------|----|------|
| 73 | 48 | 3  | -0.5 | 60 | 88 | 11 | 9   | 5  | 0.33 | 0.01 | 21 | 0.01 |

### **RED RINGSTEAD KARGO 215U**

Sire of Lot 1

TWG TANGO 156D
Grand Champion 2017 State Fair of Texas

See Him on the Hill

### Selling 25% Breeding Interest

2017 Dixie National Livestock Show Grand Champion Bull

### 2017 State Fair of Texas Grand Champion Bull

TWG Tango 156D is a powerful individual that combines all physical traits that merge harmoniously into one complete and total herd sire package. He is an awesome display of the breed's most expressive attributes that make him one of the unique bulls to be offered for sale this year. He is an uncommonly powerful Red Angus bull that offers much to an existing breeding herd. The muscle mass, body depth and fluidity of movement are hallmarks of the exceptionalness of this breeding bull.