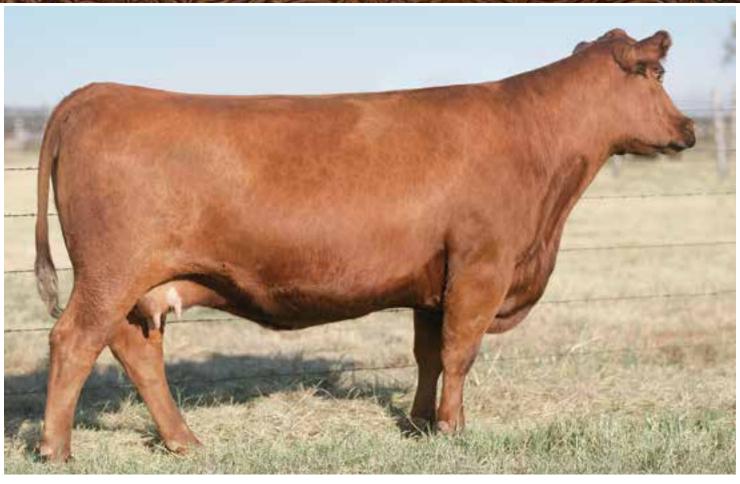

# WSF MS YANKEE 13T 12W

1/20/2009 • 1296717 • CAT: A • COW OWNED BY: BLAIRS.AG CATTLE COMPANY

| HB | GM | CD | BW  | WW | YW | MK | HPG | CM | MB   | YG   | CW | RE    |
|----|----|----|-----|----|----|----|-----|----|------|------|----|-------|
| 86 | 47 | 1  | 0.9 | 56 | 84 | 20 | 15  | 7  | 0.31 | 0.11 | 21 | -0.19 |

WSF MS YANKEE 13T 12W

Due February 21, 2018 to KJHT Power Take Off, the 2016 NAILE Reserve Grand Champion Bull.

Red WSF Ms Yankee 13T 12W is one of the most significant sources of Red Angus breed improving genetics in North America. The grand matron donor female has been responsible for shaping and catapulting quality, efficiency, consistency and uniformly noted phenotype of Red Angus seedstock. This mature female continues to maintain her body composition, fluidity of movement, super-ovulation of embryo consistency, fertility of conception from artificial insemination and natural mating and ability to produce the most essential breeding stock recorded in the herd books in Canada and the United States.

Red WSF Ms Yankee 13T 12W has been a part of the Blairs. Ag Cattle Co. since her earliest donor female career. She has been an overpowering force within the Red Angus donor arsenal at Blairs. Ag Cattle Co., and she stands alone as the most efficient female for embryo production and numbers as well as quality of progeny that have been born into the Blair breeding program. Furthermore, her influence is now recognized globally through embryos that have been purchased by leading breeders throughout the world. Her influence has been highly sought by breeders in many foreign countries, and her progeny are contributing to several breed association herd books worldwide.

Red WSF Ms Yankee 13T 12W is one of the most efficient producers of high quality embryos in the industry. She has been flushed 24 times and has averaged 10.5 embryos per flush. She is an efficient producing machine of the highest quality embryos of the highest quality progeny obtainable in the industry today.