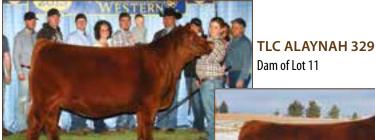

### Selling 100% possession and 100% flush rights.

RRA Alaynah 329 7116 is a heifer with a great disposition that we offer with great pride. She is a red daughter out of the black-red carrier sire, RRA Avaitor 502, who has done very well for those who have had the opportunity to use him. RRA Aviator 502 calves easy—so easy that when you see his calves at a young age you kind of wonder where the power and growth are. But after they are a few months old you forget all about that as you notice them come on and see what makes him a great young sire. RRA Alaynah 329 7116 is no exception. She is a powerful and athletic female while also having a very feminine and refined look to her. Her dam, TLC Alaynah 329, has accomplished a lot in her life; first in the show ring and now in the donor pen, making top quality females that get your attention. We are proud to offer this female out of the top of our replacement heifer pen.

## RRA ALAYNAH 329 7116

2/3/2017 • 3625774 • CAT: A • COW OWNED BY: RICH RED ANGUS

|   | НВ | GM | CD | BW   | WW | YW  | MK | HPG | CM | MB   | YG   | CW | RE   |
|---|----|----|----|------|----|-----|----|-----|----|------|------|----|------|
| ) | 42 | 50 | 2  | -0.6 | 61 | 101 | 25 | 11  | 3  | 0.44 | 0.06 | 30 | 0.16 |