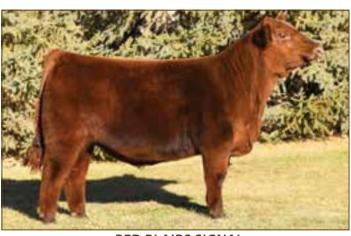

### HERD SIRE

See Him on the Hill

Selling 50% Interest and Full Possession after Show Career Undefeated in Class and Division in 2017 2017 NAILE Reserve Grand Champion Bull

This young herd sire is a dynamic individual that is proving to be a consistent and powerful force in his young show career, and he is from one of the most proven and time-honored cow families and genetic combinations within the gene pool of the Red Angus breed in North America. The intensified genetics that are combined into this excellent individual are offered through the Western Heritage Sale. The dark red and impressively designed future herd sire has his life in front of him and can make an unmistakable positive impact upon the entire Red Angus breed.

He is a direct descendant of the legendary Damar Mimi W085, the ever-popular and respected donor matron of the breed. Mimi is recognized as the female that produces progeny with extraordinary potential and breed merit when mated with any sire. Her daughters have made marvelous breeding females and her sons are a source of consistency of performance, efficiency and breed character. Breeding value perfectness is attained through this maternal giant of the industry.

Andras Fusion R236 is one of the noted sires in the industry. His influence is making a vital impact on the business, and his progeny have been met with spirited bidding at auction. Balanced trait selection is the hallmark of the entire genetic line, and this sire is adding progeny to the herd book that move the efficiency of the herd book to an even greater level of industry acceptance.

Selling here is a tremendous herd sire opportunity that will make a viable impact on the industry for years to come.

## DAMAR MIMI E381

1/29/2017 • 3622963 • CAT: A • BULL OWNED BY: KIP WALLACE • C-BAR RANCH

| НВ  | GM | CD | BW   | ww | YW | MK | HPG | CM | MB   | YG    | CW | RE   |
|-----|----|----|------|----|----|----|-----|----|------|-------|----|------|
| 138 | 52 | 11 | -2.5 | 50 | 86 | 21 | 15  | 6  | 0.76 | -0.03 | 18 | 0.12 |