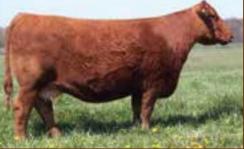

# WSF MS YANKEE 13T 12W

1/20/2009 • 1296717 • CAT: A • COW OWNED BY: BLAIRS.AG CATTLE COMPANY

| HB | GM | CD | BW  | WW | YW | MK | HPG | CM | MB   | YG   | CW | RE    |
|----|----|----|-----|----|----|----|-----|----|------|------|----|-------|
| 86 | 47 | 1  | 0.9 | 56 | 84 | 20 | 15  | 7  | 0.31 | 0.11 | 21 | -0.19 |

WSF MS YANKEE 13T 12W

Due February 21, 2018 to KJHT Power Take Off, the 2016 NAILE Reserve Grand Champion Bull.

Red WSF Ms Yankee 13T 12W is one of the most significant sources of Red Angus breed improving genetics in North America. The grand matron donor female has been responsible for shaping and catapulting quality, efficiency, consistency and uniformly noted phenotype of Red Angus seedstock. This mature female continues to maintain her body composition, fluidity of movement, super-ovulation of embryo consistency, fertility of conception from artificial insemination and natural mating and ability to produce the most essential breeding stock recorded in the herd books in Canada and the United States.

Red WSF Ms Yankee 13T 12W has been a part of the Blairs. Ag Cattle Co. since her earliest donor female career. She has been an overpowering force within the Red Angus donor arsenal at Blairs. Ag Cattle Co., and she stands alone as the most efficient female for embryo production and numbers as well as quality of progeny that have been born into the Blair breeding program. Furthermore, her influence is now recognized globally through embryos that have been purchased by leading breeders throughout the world. Her influence has been highly sought by breeders in many foreign countries, and her progeny are contributing to several breed association herd books worldwide.

Red WSF Ms Yankee 13T 12W is one of the most efficient producers of high quality embryos in the industry. She has been flushed 24 times and has averaged 10.5 embryos per flush. She is an efficient producing machine of the highest quality embryos of the highest quality progeny obtainable in the industry today.