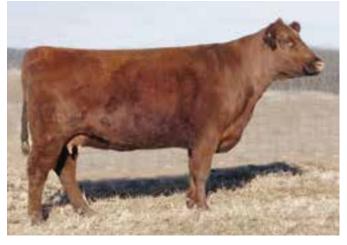

LSF TBJ LUMBERJACK 2801Z

SRR LAKOTA 0123-027

**TPIE WAGONMASTER 753** 

PIE LASA 2287

PIE LASA 5102

RED TOWAW INDEED 104H RED SHODEREE ECHETA 193N PAR ULTIMATE DIRECTION 1018R GMRA LAKOTA 027

PIE GRIDMASTER 589 BASIN ENCHANTRESS 1902 PERKS ADVANCE 121R

PIE LASA CAN 122

Al'd 11/16/17 to AHL Flashback 446B

**LOT 21A:** 9/12/17 bull calf by AHL Flashback 446B. Tatoo, ENGD 7423E, BW: 70 lbs.

PIE Lasa 5173 is a young female with her first calf by Flashback. The daughter of LSF TBJ Lumberjack 2801Z is a complete individual and she will be a sound female investment for years to come. Her bull calf at side has great potential.

AHL FLASHBACK 446B Sire of Lots 21A, 21B, 21C