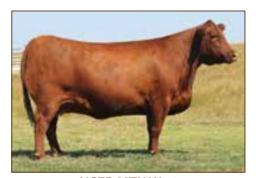

### HERD SIRE

# TWG TANGO 156D

2/11/2016 • 3534904 • CAT: A • BULL
OWNED BY: TIMBER CREEK RANCH • THOMAS RANCH • RUST MOUNTAN VIEW RANCH

| HB | GM | CD | BW   | WW | YW | MK | HPG | CM | MB   | YG   | CW | RE   |
|----|----|----|------|----|----|----|-----|----|------|------|----|------|
| 73 | 48 | 3  | -0.5 | 60 | 88 | 11 | 9   | 5  | 0.33 | 0.01 | 21 | 0.01 |

### **RED RINGSTEAD KARGO 215U**

Sire of Lot 1

TWG TANGO 156D
Grand Champion 2017 State Fair of Texas

See Him on the Hill

### Selling 25% Breeding Interest

2017 Dixie National Livestock Show Grand Champion Bull

### 2017 State Fair of Texas Grand Champion Bull

TWG Tango 156D is a powerful individual that combines all physical traits that merge harmoniously into one complete and total herd sire package. He is an awesome display of the breed's most expressive attributes that make him one of the unique bulls to be offered for sale this year. He is an uncommonly powerful Red Angus bull that offers much to an existing breeding herd. The muscle mass, body depth and fluidity of movement are hallmarks of the exceptionalness of this breeding bull.