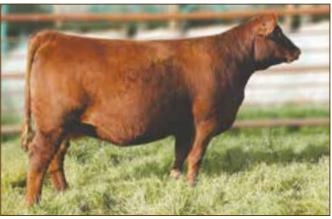

# WSF MS YANKEE 13T 12W

1/20/2009 • 1296717 • CAT: A • COW OWNED BY: BLAIRS.AG CATTLE COMPANY

| HB | GM | CD | BW  | WW | YW | MK | HPG | CM | MB   | YG   | CW | RE    |
|----|----|----|-----|----|----|----|-----|----|------|------|----|-------|
| 86 | 47 | 1  | 0.9 | 56 | 84 | 20 | 15  | 7  | 0.31 | 0.11 | 21 | -0.19 |

WSF MS YANKEE 13T 12W

Due February 21, 2018 to KJHT Power Take Off, the 2016 NAILE Reserve Grand Champion Bull.

Red WSF Ms Yankee 13T 12W is one of the most significant sources of Red Angus breed improving genetics in North America. The grand matron donor female has been responsible for shaping and catapulting quality, efficiency, consistency and uniformly noted phenotype of Red Angus seedstock. This mature female continues to maintain her body composition, fluidity of movement, super-ovulation of embryo consistency, fertility of conception from artificial insemination and natural mating and ability to produce the most essential breeding stock recorded in the herd books in Canada and the United States.

Red WSF Ms Yankee 13T 12W has been a part of the Blairs. Ag Cattle Co. since her earliest donor female career. She has been an overpowering force within the Red Angus donor arsenal at Blairs. Ag Cattle Co., and she stands alone as the most efficient female for embryo production and numbers as well as quality of progeny that have been born into the Blair breeding program. Furthermore, her influence is now recognized globally through embryos that have been purchased by leading breeders throughout the world. Her influence has been highly sought by breeders in many foreign countries, and her progeny are contributing to several breed association herd books worldwide.

Red WSF Ms Yankee 13T 12W is one of the most efficient producers of high quality embryos in the industry. She has been flushed 24 times and has averaged 10.5 embryos per flush. She is an efficient producing machine of the highest quality embryos of the highest quality progeny obtainable in the industry today.