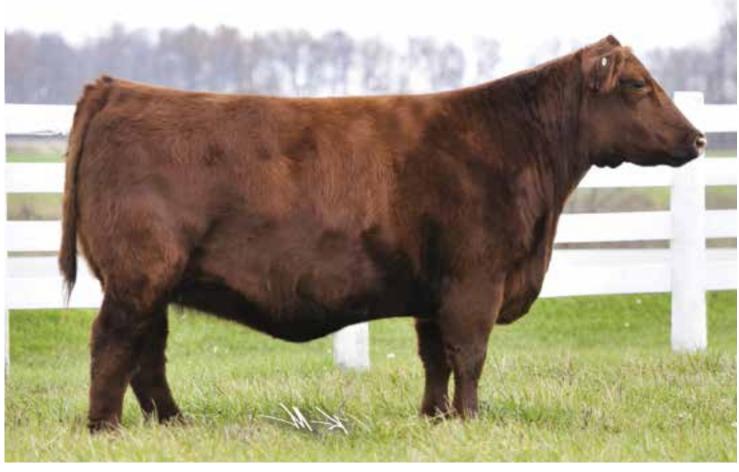

# TWF SAGA 613D

4/18/2016 • 3704129 • CAT: A • BULL OWNED BY: TWIN WILLOW FARMS

| HB | GM | CD | BW  | ww | YW | MK | HPG | CM | MB   | YG   | CW | RE   |
|----|----|----|-----|----|----|----|-----|----|------|------|----|------|
| 90 | 47 | 0  | 2.3 | 63 | 96 | 17 | 9   | 6  | 0.33 | 0.09 | 31 | 0.06 |

### See Him on the Hill

### Grand Champion Bull 2017 Ozark Empire Fair Grand Champion Bull 2017 Missouri State Fair Reserve Grand Champion Bull 2017 Tulsa State Fair

TWF Saga 613D has been a tremendous individual in the Twin Willow Farms show string. He is from the strongest maternal lines in place in the Twin Willow breeding program. Both sire and dam of this herd sire have become well documented sources of some of the most appreciated and highly acclaimed genetics in North America. He is genetically derived from the exceptional Ms Touch line of females that continue to make new and exciting contributions to the Twin Willow Farms' breeding program.