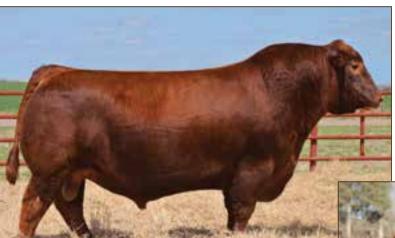

# TWG TANGO 156D

2/11/2016 • 3534904 • CAT: A • BULL
OWNED BY: TIMBER CREEK RANCH • THOMAS RANCH • RUST MOUNTAN VIEW RANCH

| HB | GM | CD | BW   | WW | YW | MK | HPG | CM | MB   | YG   | CW | RE   |
|----|----|----|------|----|----|----|-----|----|------|------|----|------|
| 73 | 48 | 3  | -0.5 | 60 | 88 | 11 | 9   | 5  | 0.33 | 0.01 | 21 | 0.01 |

### **RED RINGSTEAD KARGO 215U**

Sire of Lot 1

TWG TANGO 156D
Grand Champion 2017 State Fair of Texas

See Him on the Hill