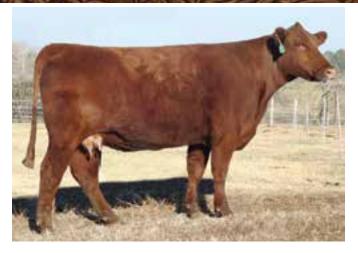

## DAMAR OH ME BABY D031

1/7/2016 • 3554689 • CAT: A • COW OWNED BY: KIP WALLACE

| HB  | GM | CD | BW   | WW | YW  | MK | HPG | CM | MB   | YG    | CW | RE   |
|-----|----|----|------|----|-----|----|-----|----|------|-------|----|------|
| 124 | 51 | 1  | -1.2 | 70 | 112 | 23 | 14  | 5  | 0.31 | -0.03 | 35 | 0.40 |

**DAMAR OH ME BABY D031** 

**DAMAR TRUMP**Maternal brother to Lot 6

See Her on the Hill Selling 50% interest

2017 NAJRAE Reserve Grand Champion Futurity Female 2017 NAJRAE Grand Champion Owned Female 2017 National Junior Heifer Show Reserve Grand Champion Female 2017 NAILE Junior and Open Show Reserve Grand Champion Female

Al'd June 1, 2017 to C-Bar Evolution, safe in calf

Damar Oh Me Baby D031 is one of the most accomplished and appreciated Red Angus females born in the 2016 calendar year. She and her brother are members of an extraordinarily successful embryo flush from two of the breed's most noteworthy individuals, and they resulted in both Reserve Grand Champions at the 2017 NAILE. Perhaps the sire and dam of this beautiful female that sells as Lot 6 are among the most elite breeding individuals in the industry.

This many times champion female is a perfect blend of today's most celebrated genetics. Her sire, Silveiras Mission Nexus 1378, is one of the most heavily used breeding sires today. His progeny are among the most popular young cattle in breeder's calf crops. His females are making great cows, and they are making an impact upon the commercial and purebred sector, alike. Damar Oh Baby W168 is the dam of the exceedingly popular Damar Trump C512, the 2016 NAILE Grand Champion Bull and 2017 NWSS Grand Champion Bull. Astonishing consistency, breed leadership and accomplishments are obtained within the blood of the donor dam.