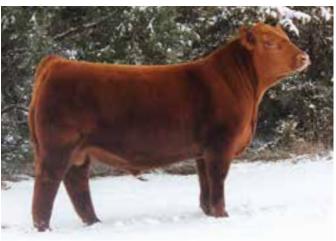

LSF TBJ LUMBERJACK 2801Z

SRR LAKOTA 0123-027

**TPIE WAGONMASTER 753** 

PIE LASA 2287

PIE LASA 5102

RED TOWAW INDEED 104H RED SHODEREE ECHETA 193N PAR ULTIMATE DIRECTION 1018R GMRA LAKOTA 027

PIE GRIDMASTER 589 BASIN ENCHANTRESS 1902 PERKS ADVANCE 121R

PIE LASA CAN 122

Al'd 11/16/17 to AHL Flashback 446B

**LOT 21A:** 9/12/17 bull calf by AHL Flashback 446B. Tatoo, ENGD 7423E, BW: 70 lbs.

PIE Lasa 5173 is a young female with her first calf by Flashback. The daughter of LSF TBJ Lumberjack 2801Z is a complete individual and she will be a sound female investment for years to come. Her bull calf at side has great potential.

AHL FLASHBACK 446B Sire of Lots 21A, 21B, 21C