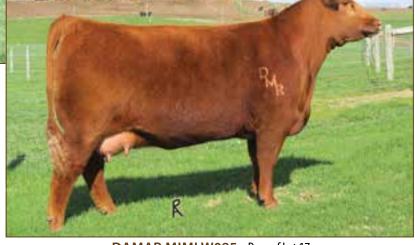

### HERD SIRE

See Him on the Hill

Selling 50% Interest and Full Possession after Show Career Undefeated in Class and Division in 2017 2017 NAILE Reserve Grand Champion Bull

This young herd sire is a dynamic individual that is proving to be a consistent and powerful force in his young show career, and he is from one of the most proven and time-honored cow families and genetic combinations within the gene pool of the Red Angus breed in North America. The intensified genetics that are combined into this excellent individual are offered through the Western Heritage Sale. The dark red and impressively designed future herd sire has his life in front of him and can make an unmistakable positive impact upon the entire Red Angus breed.

He is a direct descendant of the legendary Damar Mimi W085, the ever-popular and respected donor matron of the breed. Mimi is recognized as the female that produces progeny with extraordinary potential and breed merit when mated with any sire. Her daughters have made marvelous breeding females and her sons are a source of consistency of performance, efficiency and breed character. Breeding value perfectness is attained through this maternal giant of the industry.

Andras Fusion R236 is one of the noted sires in the industry. His influence is making a vital impact on the business, and his progeny have been met with spirited bidding at auction. Balanced trait selection is the hallmark of the entire genetic line, and this sire is adding progeny to the herd book that move the efficiency of the herd book to an even greater level of industry acceptance.

Selling here is a tremendous herd sire opportunity that will make a viable impact on the industry for years to come.

## DAMAR MIMI E381

1/29/2017 • 3622963 • CAT: A • BULL OWNED BY: KIP WALLACE • C-BAR RANCH

| НВ  | GM | CD | BW   | ww | YW | MK | HPG | CM | MB   | YG    | CW | RE   |
|-----|----|----|------|----|----|----|-----|----|------|-------|----|------|
| 138 | 52 | 11 | -2.5 | 50 | 86 | 21 | 15  | 6  | 0.76 | -0.03 | 18 | 0.12 |