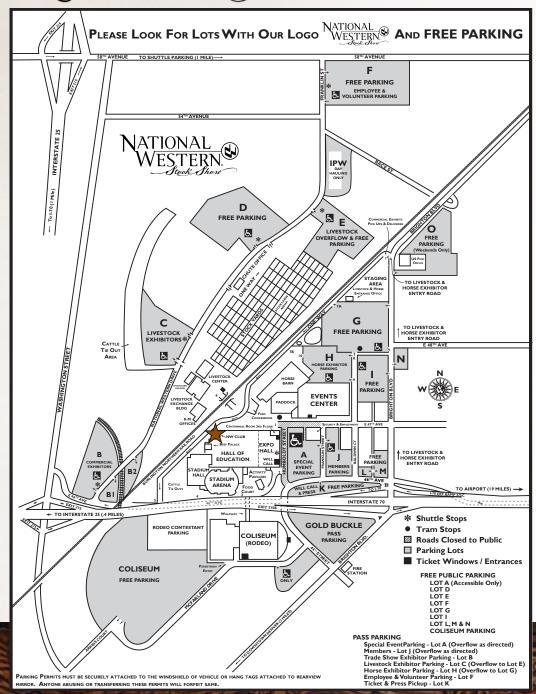

**RED SIX MILE SAKIC 832S** 

**PZCTMAS FIRESTORM 1800 ET** 

GT CITA 4060

PIE GET WESTERN 4061

**AHL DUCHESS 42W** 

**AHL DUCHESS 106P** 

**RED SIX MILE AVIATOR 217P RED SIX MILE SIERA 257P** CITATION 138 JMDF MISS LANA PIE ATLANTIC 2204 PIE M.S. CADSAM 8192 LCC CHARITY A183M

**AHL FLASHBACK 446B** 

**AHL DUCHESS MB019** 



**AHL DUCHESS 42W** Dam of Lot 34





An independent university study compared six years of Superior Livestock Auction data, revealing Red Angus-sired heifers commanded from \$5 to \$9/cwt. more than females of all other breed types.

Learn more about the value of Red Angus-sired replacement females at redangus.org. The Red Angus female is the rancher favorite for replacements that deliver real profitability.

Ranch Tested. Rancher Trusted.

**Red Angus**