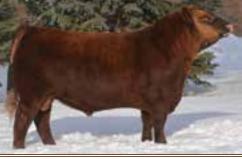

### HERD SIRE

See Him on the Hill

Selling 50% Interest and Full Possession after Show Career Undefeated in Class and Division in 2017 2017 NAILE Reserve Grand Champion Bull

This young herd sire is a dynamic individual that is proving to be a consistent and powerful force in his young show career, and he is from one of the most proven and time-honored cow families and genetic combinations within the gene pool of the Red Angus breed in North America. The intensified genetics that are combined into this excellent individual are offered through the Western Heritage Sale. The dark red and impressively designed future herd sire has his life in front of him and can make an unmistakable positive impact upon the entire Red Angus breed.

He is a direct descendant of the legendary Damar Mimi W085, the ever-popular and respected donor matron of the breed. Mimi is recognized as the female that produces progeny with extraordinary potential and breed merit when mated with any sire. Her daughters have made marvelous breeding females and her sons are a source of consistency of performance, efficiency and breed character. Breeding value perfectness is attained through this maternal giant of the industry.

Andras Fusion R236 is one of the noted sires in the industry. His influence is making a vital impact on the business, and his progeny have been met with spirited bidding at auction. Balanced trait selection is the hallmark of the entire genetic line, and this sire is adding progeny to the herd book that move the efficiency of the herd book to an even greater level of industry acceptance.

Selling here is a tremendous herd sire opportunity that will make a viable impact on the industry for years to come.

## DAMAR MIMI E381

1/29/2017 • 3622963 • CAT: A • BULL OWNED BY: KIP WALLACE • C-BAR RANCH

| НВ  | GM | CD | BW   | ww | YW | MK | HPG | CM | MB   | YG    | CW | RE   |
|-----|----|----|------|----|----|----|-----|----|------|-------|----|------|
| 138 | 52 | 11 | -2.5 | 50 | 86 | 21 | 15  | 6  | 0.76 | -0.03 | 18 | 0.12 |