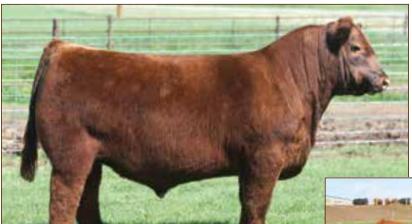

### HERD SIRE

# TWF SAGA 613D

4/18/2016 • 3704129 • CAT: A • BULL OWNED BY: TWIN WILLOW FARMS

| HB | GM | CD | BW  | ww | YW | MK | HPG | CM | MB   | YG   | CW | RE   |
|----|----|----|-----|----|----|----|-----|----|------|------|----|------|
| 90 | 47 | 0  | 2.3 | 63 | 96 | 17 | 9   | 6  | 0.33 | 0.09 | 31 | 0.06 |

### See Him on the Hill

### Grand Champion Bull 2017 Ozark Empire Fair Grand Champion Bull 2017 Missouri State Fair Reserve Grand Champion Bull 2017 Tulsa State Fair

TWF Saga 613D has been a tremendous individual in the Twin Willow Farms show string. He is from the strongest maternal lines in place in the Twin Willow breeding program. Both sire and dam of this herd sire have become well documented sources of some of the most appreciated and highly acclaimed genetics in North America. He is genetically derived from the exceptional Ms Touch line of females that continue to make new and exciting contributions to the Twin Willow Farms' breeding program.