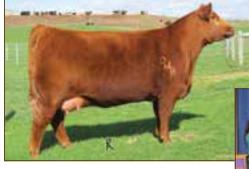

### HERD SIRE

# TWG TANGO 156D

2/11/2016 • 3534904 • CAT: A • BULL
OWNED BY: TIMBER CREEK RANCH • THOMAS RANCH • RUST MOUNTAN VIEW RANCH

| HB | GM | CD | BW   | WW | YW | MK | HPG | CM | MB   | YG   | CW | RE   |
|----|----|----|------|----|----|----|-----|----|------|------|----|------|
| 73 | 48 | 3  | -0.5 | 60 | 88 | 11 | 9   | 5  | 0.33 | 0.01 | 21 | 0.01 |