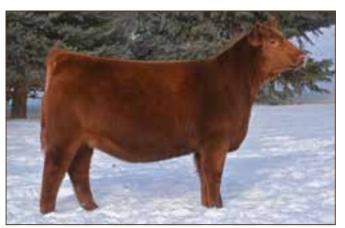

# TWF SAGA 613D

4/18/2016 • 3704129 • CAT: A • BULL OWNED BY: TWIN WILLOW FARMS

| HB | GM | CD | BW  | ww | YW | MK | HPG | CM | MB   | YG   | CW | RE   |
|----|----|----|-----|----|----|----|-----|----|------|------|----|------|
| 90 | 47 | 0  | 2.3 | 63 | 96 | 17 | 9   | 6  | 0.33 | 0.09 | 31 | 0.06 |

### See Him on the Hill

### Grand Champion Bull 2017 Ozark Empire Fair Grand Champion Bull 2017 Missouri State Fair Reserve Grand Champion Bull 2017 Tulsa State Fair

TWF Saga 613D has been a tremendous individual in the Twin Willow Farms show string. He is from the strongest maternal lines in place in the Twin Willow breeding program. Both sire and dam of this herd sire have become well documented sources of some of the most appreciated and highly acclaimed genetics in North America. He is genetically derived from the exceptional Ms Touch line of females that continue to make new and exciting contributions to the Twin Willow Farms' breeding program.