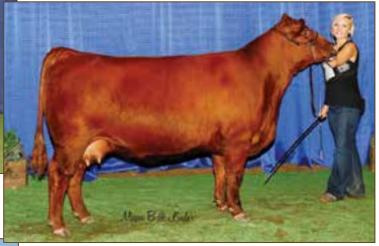

# WSF MS YANKEE 13T 12W

1/20/2009 • 1296717 • CAT: A • COW OWNED BY: BLAIRS.AG CATTLE COMPANY

| HB | GM | CD | BW  | WW | YW | MK | HPG | CM | MB   | YG   | CW | RE    |
|----|----|----|-----|----|----|----|-----|----|------|------|----|-------|
| 86 | 47 | 1  | 0.9 | 56 | 84 | 20 | 15  | 7  | 0.31 | 0.11 | 21 | -0.19 |

WSF MS YANKEE 13T 12W

Due February 21, 2018 to KJHT Power Take Off, the 2016 NAILE Reserve Grand Champion Bull.

Red WSF Ms Yankee 13T 12W is one of the most significant sources of Red Angus breed improving genetics in North America. The grand matron donor female has been responsible for shaping and catapulting quality, efficiency, consistency and uniformly noted phenotype of Red Angus seedstock. This mature female continues to maintain her body composition, fluidity of movement, super-ovulation of embryo consistency, fertility of conception from artificial insemination and natural mating and ability to produce the most essential breeding stock recorded in the herd books in Canada and the United States.

Red WSF Ms Yankee 13T 12W has been a part of the Blairs. Ag Cattle Co. since her earliest donor female career. She has been an overpowering force within the Red Angus donor arsenal at Blairs. Ag Cattle Co., and she stands alone as the most efficient female for embryo production and numbers as well as quality of progeny that have been born into the Blair breeding program. Furthermore, her influence is now recognized globally through embryos that have been purchased by leading breeders throughout the world. Her influence has been highly sought by breeders in many foreign countries, and her progeny are contributing to several breed association herd books worldwide.

Red WSF Ms Yankee 13T 12W is one of the most efficient producers of high quality embryos in the industry. She has been flushed 24 times and has averaged 10.5 embryos per flush. She is an efficient producing machine of the highest quality embryos of the highest quality progeny obtainable in the industry today.