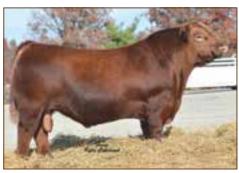

## WEBER REFORM 618

2/2/2016 • 3535729 • CAT: A • BULL OWNED BY: VF RED ANGUS • SIX MILE RANCH • WEBER LAND & CATTLE

| НВ  | GM | CD | BW  | WW | YW  | MK | HPG | CM | MB   | YG   | CW | RE   |
|-----|----|----|-----|----|-----|----|-----|----|------|------|----|------|
| 102 | 50 | 5  | 0.3 | 69 | 109 | 23 | 12  | 1  | 0.45 | 0.08 | 35 | 0.52 |

674

WEBER REFORM 618 • Grand Champion 2017 Agribition

### See Him on the Hill

Reform is a bull that has caused a stir in the industry. He combines impeccable muscle shape, flawless skeletal design and strong maternal heritage with a solid EPD profile. Reform began as the high-selling bull in the Weber Land & Cattle Co spring sale bringing \$50,000 for a half interest. He has proven himself to be a athletic breeding bull in the pasture, covering females with ease. His presence in the show ring has brought him accolades by many respected stockmen. Reform is the reigning Grand Champion Red Angus Bull at Agribition 2017 and was named the Canadian National Reserve Champion Bull as well.