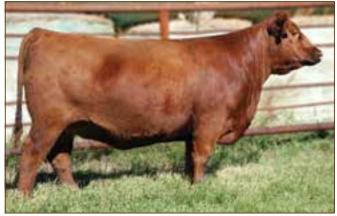

# TWG TANGO 156D

2/11/2016 • 3534904 • CAT: A • BULL
OWNED BY: TIMBER CREEK RANCH • THOMAS RANCH • RUST MOUNTAN VIEW RANCH

| HB | GM | CD | BW   | WW | YW | MK | HPG | CM | MB   | YG   | CW | RE   |
|----|----|----|------|----|----|----|-----|----|------|------|----|------|
| 73 | 48 | 3  | -0.5 | 60 | 88 | 11 | 9   | 5  | 0.33 | 0.01 | 21 | 0.01 |

### **RED RINGSTEAD KARGO 215U**

Sire of Lot 1

TWG TANGO 156D
Grand Champion 2017 State Fair of Texas

See Him on the Hill

### Selling 25% Breeding Interest

2017 Dixie National Livestock Show Grand Champion Bull

### 2017 State Fair of Texas Grand Champion Bull

TWG Tango 156D is a powerful individual that combines all physical traits that merge harmoniously into one complete and total herd sire package. He is an awesome display of the breed's most expressive attributes that make him one of the unique bulls to be offered for sale this year. He is an uncommonly powerful Red Angus bull that offers much to an existing breeding herd. The muscle mass, body depth and fluidity of movement are hallmarks of the exceptionalness of this breeding bull.