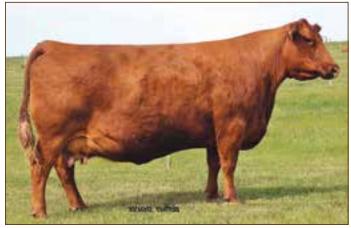

## DAMAR OH ME BABY D031

1/7/2016 • 3554689 • CAT: A • COW OWNED BY: KIP WALLACE

| HB  | GM | CD | BW   | WW | YW  | MK | HPG | CM | MB   | YG    | CW | RE   |
|-----|----|----|------|----|-----|----|-----|----|------|-------|----|------|
| 124 | 51 | 1  | -1.2 | 70 | 112 | 23 | 14  | 5  | 0.31 | -0.03 | 35 | 0.40 |

**DAMAR OH ME BABY D031** 

**DAMAR TRUMP**Maternal brother to Lot 6

See Her on the Hill Selling 50% interest

2017 NAJRAE Reserve Grand Champion Futurity Female 2017 NAJRAE Grand Champion Owned Female 2017 National Junior Heifer Show Reserve Grand Champion Female 2017 NAILE Junior and Open Show Reserve Grand Champion Female

Al'd June 1, 2017 to C-Bar Evolution, safe in calf

Damar Oh Me Baby D031 is one of the most accomplished and appreciated Red Angus females born in the 2016 calendar year. She and her brother are members of an extraordinarily successful embryo flush from two of the breed's most noteworthy individuals, and they resulted in both Reserve Grand Champions at the 2017 NAILE. Perhaps the sire and dam of this beautiful female that sells as Lot 6 are among the most elite breeding individuals in the industry.

This many times champion female is a perfect blend of today's most celebrated genetics. Her sire, Silveiras Mission Nexus 1378, is one of the most heavily used breeding sires today. His progeny are among the most popular young cattle in breeder's calf crops. His females are making great cows, and they are making an impact upon the commercial and purebred sector, alike. Damar Oh Baby W168 is the dam of the exceedingly popular Damar Trump C512, the 2016 NAILE Grand Champion Bull and 2017 NWSS Grand Champion Bull. Astonishing consistency, breed leadership and accomplishments are obtained within the blood of the donor dam.