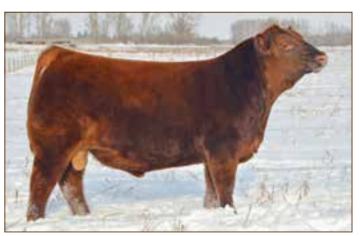

### **RED RINGSTEAD KARGO 215U**

Sire of Lot 1

TWG TANGO 156D
Grand Champion 2017 State Fair of Texas

See Him on the Hill

### Selling 25% Breeding Interest

2017 Dixie National Livestock Show Grand Champion Bull

### 2017 State Fair of Texas Grand Champion Bull

TWG Tango 156D is a powerful individual that combines all physical traits that merge harmoniously into one complete and total herd sire package. He is an awesome display of the breed's most expressive attributes that make him one of the unique bulls to be offered for sale this year. He is an uncommonly powerful Red Angus bull that offers much to an existing breeding herd. The muscle mass, body depth and fluidity of movement are hallmarks of the exceptionalness of this breeding bull.

Red Ringstead Kargo 215U has been a popular breeding bull, and he has been a part of the Blairs. Ag Cattle Co. genetic progress the last few years. He is a noted breeding bull that has added much genetic dimension to calf crops year after year, and his progeny have been competitive in the show ring and valuable as breeding stock in countless herds throughout North America. His top sons are in strong demand for sire selection in the breed's best breeding herds.

The dam of this breeding bull is a hard working female at Timber Creek Ranch. She has been a consistent producer of performance and quality, and TWG Tango is her most noted accomplishment to date. With this lot, the three co-owners are sharing a bit of their future with the successful bidder on January 6.