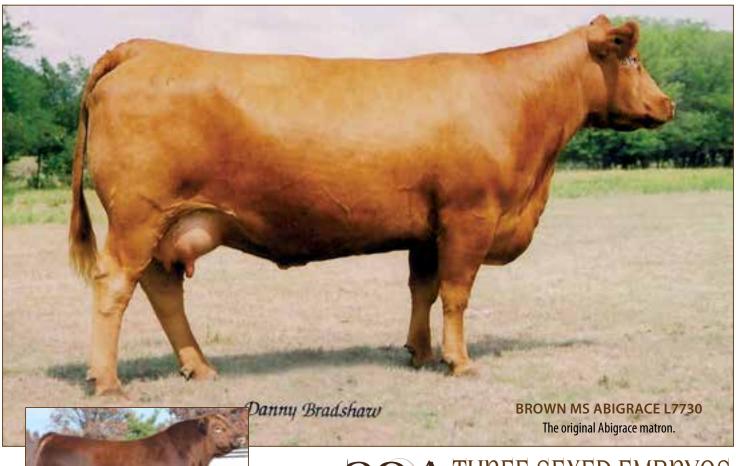

# WSF MS YANKEE 13T 12W

1/20/2009 • 1296717 • CAT: A • COW OWNED BY: BLAIRS.AG CATTLE COMPANY

| HB | GM | CD | BW  | WW | YW | MK | HPG | CM | MB   | YG   | CW | RE    |
|----|----|----|-----|----|----|----|-----|----|------|------|----|-------|
| 86 | 47 | 1  | 0.9 | 56 | 84 | 20 | 15  | 7  | 0.31 | 0.11 | 21 | -0.19 |

WSF MS YANKEE 13T 12W

Due February 21, 2018 to KJHT Power Take Off, the 2016 NAILE Reserve Grand Champion Bull.

Red WSF Ms Yankee 13T 12W is one of the most significant sources of Red Angus breed improving genetics in North America. The grand matron donor female has been responsible for shaping and catapulting quality, efficiency, consistency and uniformly noted phenotype of Red Angus seedstock. This mature female continues to maintain her body composition, fluidity of movement, super-ovulation of embryo consistency, fertility of conception from artificial insemination and natural mating and ability to produce the most essential breeding stock recorded in the herd books in Canada and the United States.

Red WSF Ms Yankee 13T 12W has been a part of the Blairs. Ag Cattle Co. since her earliest donor female career. She has been an overpowering force within the Red Angus donor arsenal at Blairs. Ag Cattle Co., and she stands alone as the most efficient female for embryo production and numbers as well as quality of progeny that have been born into the Blair breeding program. Furthermore, her influence is now recognized globally through embryos that have been purchased by leading breeders throughout the world. Her influence has been highly sought by breeders in many foreign countries, and her progeny are contributing to several breed association herd books worldwide.

Red WSF Ms Yankee 13T 12W is one of the most efficient producers of high quality embryos in the industry. She has been flushed 24 times and has averaged 10.5 embryos per flush. She is an efficient producing machine of the highest quality embryos of the highest quality progeny obtainable in the industry today.