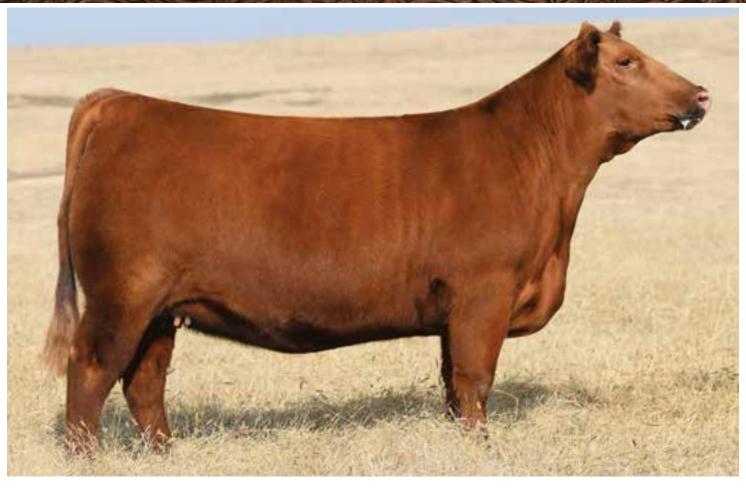

### HERD SIRE

# TWF SAGA 613D

4/18/2016 • 3704129 • CAT: A • BULL OWNED BY: TWIN WILLOW FARMS

| HB | GM | CD | BW  | ww | YW | MK | HPG | CM | MB   | YG   | CW | RE   |
|----|----|----|-----|----|----|----|-----|----|------|------|----|------|
| 90 | 47 | 0  | 2.3 | 63 | 96 | 17 | 9   | 6  | 0.33 | 0.09 | 31 | 0.06 |

### Grand Champion Bull 2017 Ozark Empire Fair Grand Champion Bull 2017 Missouri State Fair Reserve Grand Champion Bull 2017 Tulsa State Fair

TWF Saga 613D has been a tremendous individual in the Twin Willow Farms show string. He is from the strongest maternal lines in place in the Twin Willow breeding program. Both sire and dam of this herd sire have become well documented sources of some of the most appreciated and highly acclaimed genetics in North America. He is genetically derived from the exceptional Ms Touch line of females that continue to make new and exciting contributions to the Twin Willow Farms' breeding program.