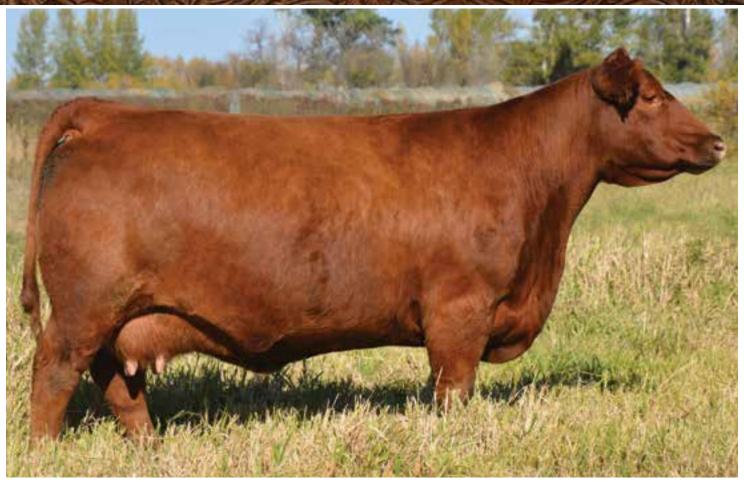

## DAMAR OH ME BABY D031

1/7/2016 • 3554689 • CAT: A • COW OWNED BY: KIP WALLACE

| HB  | GM | CD | BW   | WW | YW  | MK | HPG | CM | MB   | YG    | CW | RE   |
|-----|----|----|------|----|-----|----|-----|----|------|-------|----|------|
| 124 | 51 | 1  | -1.2 | 70 | 112 | 23 | 14  | 5  | 0.31 | -0.03 | 35 | 0.40 |

**DAMAR OH ME BABY D031** 

**DAMAR TRUMP**Maternal brother to Lot 6

See Her on the Hill Selling 50% interest

2017 NAJRAE Reserve Grand Champion Futurity Female 2017 NAJRAE Grand Champion Owned Female 2017 National Junior Heifer Show Reserve Grand Champion Female 2017 NAILE Junior and Open Show Reserve Grand Champion Female

Al'd June 1, 2017 to C-Bar Evolution, safe in calf

Damar Oh Me Baby D031 is one of the most accomplished and appreciated Red Angus females born in the 2016 calendar year. She and her brother are members of an extraordinarily successful embryo flush from two of the breed's most noteworthy individuals, and they resulted in both Reserve Grand Champions at the 2017 NAILE. Perhaps the sire and dam of this beautiful female that sells as Lot 6 are among the most elite breeding individuals in the industry.

This many times champion female is a perfect blend of today's most celebrated genetics. Her sire, Silveiras Mission Nexus 1378, is one of the most heavily used breeding sires today. His progeny are among the most popular young cattle in breeder's calf crops. His females are making great cows, and they are making an impact upon the commercial and purebred sector, alike. Damar Oh Baby W168 is the dam of the exceedingly popular Damar Trump C512, the 2016 NAILE Grand Champion Bull and 2017 NWSS Grand Champion Bull. Astonishing consistency, breed leadership and accomplishments are obtained within the blood of the donor dam.