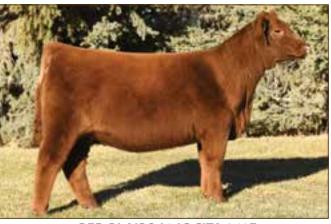

# TWG TANGO 156D

2/11/2016 • 3534904 • CAT: A • BULL
OWNED BY: TIMBER CREEK RANCH • THOMAS RANCH • RUST MOUNTAN VIEW RANCH

| HB | GM | CD | BW   | WW | YW | MK | HPG | CM | MB   | YG   | CW | RE   |
|----|----|----|------|----|----|----|-----|----|------|------|----|------|
| 73 | 48 | 3  | -0.5 | 60 | 88 | 11 | 9   | 5  | 0.33 | 0.01 | 21 | 0.01 |

### **RED RINGSTEAD KARGO 215U**

Sire of Lot 1

TWG TANGO 156D
Grand Champion 2017 State Fair of Texas

See Him on the Hill

### 2017 State Fair of Texas Grand Champion Bull

TWG Tango 156D is a powerful individual that combines all physical traits that merge harmoniously into one complete and total herd sire package. He is an awesome display of the breed's most expressive attributes that make him one of the unique bulls to be offered for sale this year. He is an uncommonly powerful Red Angus bull that offers much to an existing breeding herd. The muscle mass, body depth and fluidity of movement are hallmarks of the exceptionalness of this breeding bull.