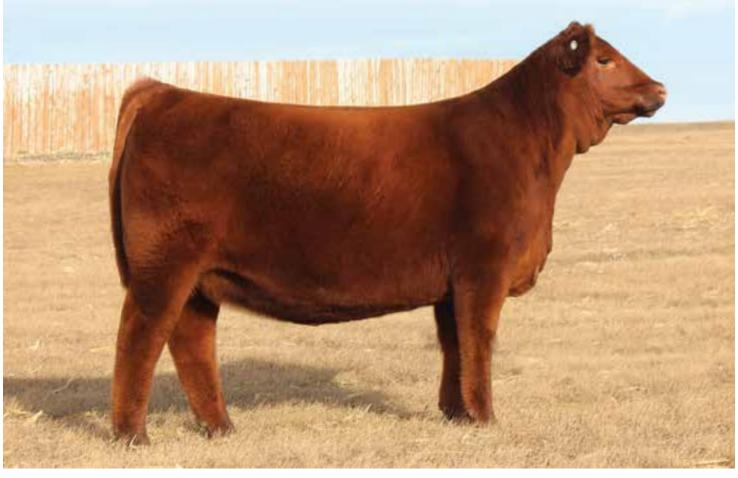

# WSF MS YANKEE 13T 12W

1/20/2009 • 1296717 • CAT: A • COW OWNED BY: BLAIRS.AG CATTLE COMPANY

| HB | GM | CD | BW  | WW | YW | MK | HPG | CM | MB   | YG   | CW | RE    |
|----|----|----|-----|----|----|----|-----|----|------|------|----|-------|
| 86 | 47 | 1  | 0.9 | 56 | 84 | 20 | 15  | 7  | 0.31 | 0.11 | 21 | -0.19 |

WSF MS YANKEE 13T 12W

Due February 21, 2018 to KJHT Power Take Off, the 2016 NAILE Reserve Grand Champion Bull.

Red WSF Ms Yankee 13T 12W is one of the most significant sources of Red Angus breed improving genetics in North America. The grand matron donor female has been responsible for shaping and catapulting quality, efficiency, consistency and uniformly noted phenotype of Red Angus seedstock. This mature female continues to maintain her body composition, fluidity of movement, super-ovulation of embryo consistency, fertility of conception from artificial insemination and natural mating and ability to produce the most essential breeding stock recorded in the herd books in Canada and the United States.

Red WSF Ms Yankee 13T 12W has been a part of the Blairs. Ag Cattle Co. since her earliest donor female career. She has been an overpowering force within the Red Angus donor arsenal at Blairs. Ag Cattle Co., and she stands alone as the most efficient female for embryo production and numbers as well as quality of progeny that have been born into the Blair breeding program. Furthermore, her influence is now recognized globally through embryos that have been purchased by leading breeders throughout the world. Her influence has been highly sought by breeders in many foreign countries, and her progeny are contributing to several breed association herd books worldwide.

Red WSF Ms Yankee 13T 12W is one of the most efficient producers of high quality embryos in the industry. She has been flushed 24 times and has averaged 10.5 embryos per flush. She is an efficient producing machine of the highest quality embryos of the highest quality progeny obtainable in the industry today.