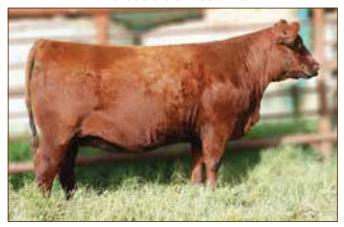

# TWG TANGO 156D

2/11/2016 • 3534904 • CAT: A • BULL
OWNED BY: TIMBER CREEK RANCH • THOMAS RANCH • RUST MOUNTAN VIEW RANCH

| HB | GM | CD | BW   | WW | YW | MK | HPG | CM | MB   | YG   | CW | RE   |
|----|----|----|------|----|----|----|-----|----|------|------|----|------|
| 73 | 48 | 3  | -0.5 | 60 | 88 | 11 | 9   | 5  | 0.33 | 0.01 | 21 | 0.01 |

### **RED RINGSTEAD KARGO 215U**

Sire of Lot 1

TWG TANGO 156D
Grand Champion 2017 State Fair of Texas

See Him on the Hill

### Selling 25% Breeding Interest

2017 Dixie National Livestock Show Grand Champion Bull

### 2017 State Fair of Texas Grand Champion Bull

TWG Tango 156D is a powerful individual that combines all physical traits that merge harmoniously into one complete and total herd sire package. He is an awesome display of the breed's most expressive attributes that make him one of the unique bulls to be offered for sale this year. He is an uncommonly powerful Red Angus bull that offers much to an existing breeding herd. The muscle mass, body depth and fluidity of movement are hallmarks of the exceptionalness of this breeding bull.