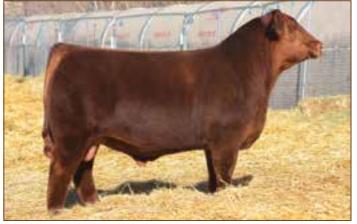

# TWF SAGA 613D

4/18/2016 • 3704129 • CAT: A • BULL OWNED BY: TWIN WILLOW FARMS

| HB | GM | CD | BW  | ww | YW | MK | HPG | CM | MB   | YG   | CW | RE   |
|----|----|----|-----|----|----|----|-----|----|------|------|----|------|
| 90 | 47 | 0  | 2.3 | 63 | 96 | 17 | 9   | 6  | 0.33 | 0.09 | 31 | 0.06 |

Sire of Lot 3

3R MS TOUCH 51H 21M Dam of Lot 3

### See Him on the Hill