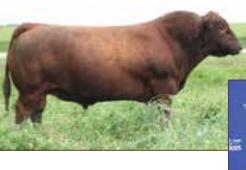

## WEBER REFORM 618

2/2/2016 • 3535729 • CAT: A • BULL OWNED BY: VF RED ANGUS • SIX MILE RANCH • WEBER LAND & CATTLE

| НВ  | GM | CD | BW  | WW | YW  | MK | HPG | CM | MB   | YG   | CW | RE   |
|-----|----|----|-----|----|-----|----|-----|----|------|------|----|------|
| 102 | 50 | 5  | 0.3 | 69 | 109 | 23 | 12  | 1  | 0.45 | 0.08 | 35 | 0.52 |

674

WEBER REFORM 618 • Grand Champion 2017 Agribition