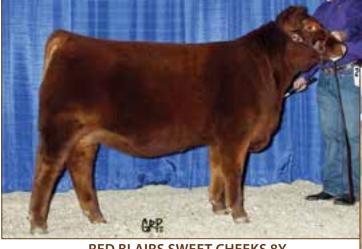

## WSF MS YANKEE 13T 12W PROGENY

RED BLAIRS SWEET CHEEKS 8Y \$18,000 Daughter

RED BLAIR'S YANKEE 28B \$7,000 Daughter

RED BLAIRS YANKEE 36Z 2012 High-Selling Daughter

RED BLAIR'S YANKEE 61B
Champion Cow-Calf Pair, National Junior Heifer Show, Daughter