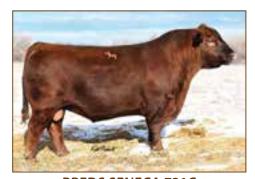

## DAMAR MIMI E381

1/29/2017 • 3622963 • CAT: A • BULL OWNED BY: KIP WALLACE • C-BAR RANCH

| НВ  | GM | CD | BW   | ww | YW | MK | HPG | CM | MB   | YG    | CW | RE   |
|-----|----|----|------|----|----|----|-----|----|------|-------|----|------|
| 138 | 52 | 11 | -2.5 | 50 | 86 | 21 | 15  | 6  | 0.76 | -0.03 | 18 | 0.12 |

### **DAMAR BARCELONA E067**

Full sib to Lot 2, Sells as Lot 13

DAMAR MIMI W085
Dam of Lot 2