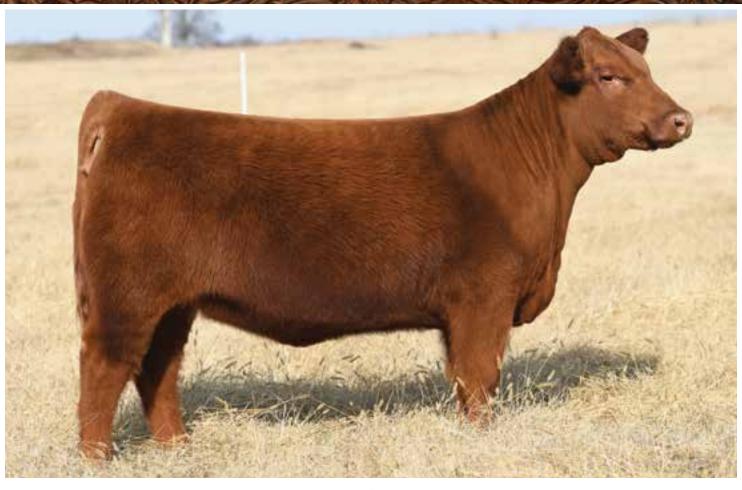

### Selling 100% possession and 100% flush rights.

RRA Alaynah 329 7116 is a heifer with a great disposition that we offer with great pride. She is a red daughter out of the black-red carrier sire, RRA Avaitor 502, who has done very well for those who have had the opportunity to use him. RRA Aviator 502 calves easy—so easy that when you see his calves at a young age you kind of wonder where the power and growth are. But after they are a few months old you forget all about that as you notice them come on and see what makes him a great young sire. RRA Alaynah 329 7116 is no exception. She is a powerful and athletic female while also having a very feminine and refined look to her. Her dam, TLC Alaynah 329, has accomplished a lot in her life; first in the show ring and now in the donor pen, making top quality females that get your attention. We are proud to offer this female out of the top of our replacement heifer pen.

## RRA ALAYNAH 329 7116

2/3/2017 • 3625774 • CAT: A • COW OWNED BY: RICH RED ANGUS

|   | НВ | GM | CD | BW   | WW | YW  | MK | HPG | CM | MB   | YG   | CW | RE   |
|---|----|----|----|------|----|-----|----|-----|----|------|------|----|------|
| ) | 42 | 50 | 2  | -0.6 | 61 | 101 | 25 | 11  | 3  | 0.44 | 0.06 | 30 | 0.16 |