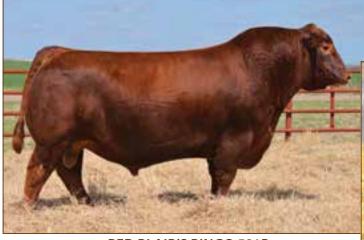

# TWG TANGO 156D

2/11/2016 • 3534904 • CAT: A • BULL
OWNED BY: TIMBER CREEK RANCH • THOMAS RANCH • RUST MOUNTAN VIEW RANCH

| HB | GM | CD | BW   | WW | YW | MK | HPG | CM | MB   | YG   | CW | RE   |
|----|----|----|------|----|----|----|-----|----|------|------|----|------|
| 73 | 48 | 3  | -0.5 | 60 | 88 | 11 | 9   | 5  | 0.33 | 0.01 | 21 | 0.01 |

### **RED RINGSTEAD KARGO 215U**

Sire of Lot 1

TWG TANGO 156D
Grand Champion 2017 State Fair of Texas

See Him on the Hill