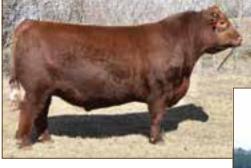

### 2017 State Fair of Texas Grand Champion Bull

TWG Tango 156D is a powerful individual that combines all physical traits that merge harmoniously into one complete and total herd sire package. He is an awesome display of the breed's most expressive attributes that make him one of the unique bulls to be offered for sale this year. He is an uncommonly powerful Red Angus bull that offers much to an existing breeding herd. The muscle mass, body depth and fluidity of movement are hallmarks of the exceptionalness of this breeding bull.

Red Ringstead Kargo 215U has been a popular breeding bull, and he has been a part of the Blairs. Ag Cattle Co. genetic progress the last few years. He is a noted breeding bull that has added much genetic dimension to calf crops year after year, and his progeny have been competitive in the show ring and valuable as breeding stock in countless herds throughout North America. His top sons are in strong demand for sire selection in the breed's best breeding herds.

The dam of this breeding bull is a hard working female at Timber Creek Ranch. She has been a consistent producer of performance and quality, and TWG Tango is her most noted accomplishment to date. With this lot, the three co-owners are sharing a bit of their future with the successful bidder on January 6.

### **RED RINGSTEAD KARGO 215U**

Sire of Lot 1

TWG TANGO 156D
Grand Champion 2017 State Fair of Texas

See Him on the Hill