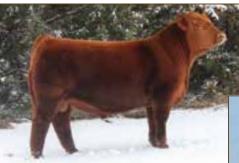

### HERD SIRE

# TWG TANGO 156D

2/11/2016 • 3534904 • CAT: A • BULL
OWNED BY: TIMBER CREEK RANCH • THOMAS RANCH • RUST MOUNTAN VIEW RANCH

| HB | GM | CD | BW   | WW | YW | MK | HPG | CM | MB   | YG   | CW | RE   |
|----|----|----|------|----|----|----|-----|----|------|------|----|------|
| 73 | 48 | 3  | -0.5 | 60 | 88 | 11 | 9   | 5  | 0.33 | 0.01 | 21 | 0.01 |