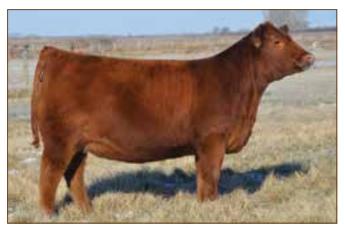

## DAMAR MIMI E381

1/29/2017 • 3622963 • CAT: A • BULL OWNED BY: KIP WALLACE • C-BAR RANCH

| НВ  | GM | CD | BW   | ww | YW | MK | HPG | CM | MB   | YG    | CW | RE   |
|-----|----|----|------|----|----|----|-----|----|------|-------|----|------|
| 138 | 52 | 11 | -2.5 | 50 | 86 | 21 | 15  | 6  | 0.76 | -0.03 | 18 | 0.12 |

### **DAMAR BARCELONA E067**

Full sib to Lot 2, Sells as Lot 13

DAMAR MIMI W085
Dam of Lot 2

### HERD SIRE

See Him on the Hill

Selling 50% Interest and Full Possession after Show Career Undefeated in Class and Division in 2017 2017 NAILE Reserve Grand Champion Bull

This young herd sire is a dynamic individual that is proving to be a consistent and powerful force in his young show career, and he is from one of the most proven and time-honored cow families and genetic combinations within the gene pool of the Red Angus breed in North America. The intensified genetics that are combined into this excellent individual are offered through the Western Heritage Sale. The dark red and impressively designed future herd sire has his life in front of him and can make an unmistakable positive impact upon the entire Red Angus breed.

He is a direct descendant of the legendary Damar Mimi W085, the ever-popular and respected donor matron of the breed. Mimi is recognized as the female that produces progeny with extraordinary potential and breed merit when mated with any sire. Her daughters have made marvelous breeding females and her sons are a source of consistency of performance, efficiency and breed character. Breeding value perfectness is attained through this maternal giant of the industry.