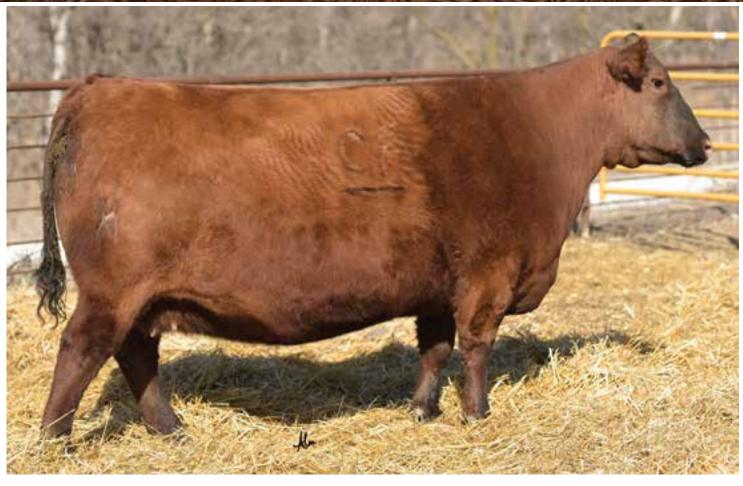

### HERD SIRE

# TWG TANGO 156D

2/11/2016 • 3534904 • CAT: A • BULL
OWNED BY: TIMBER CREEK RANCH • THOMAS RANCH • RUST MOUNTAN VIEW RANCH

| HB | GM | CD | BW   | WW | YW | MK | HPG | CM | MB   | YG   | CW | RE   |
|----|----|----|------|----|----|----|-----|----|------|------|----|------|
| 73 | 48 | 3  | -0.5 | 60 | 88 | 11 | 9   | 5  | 0.33 | 0.01 | 21 | 0.01 |

### **RED RINGSTEAD KARGO 215U**

Sire of Lot 1

TWG TANGO 156D
Grand Champion 2017 State Fair of Texas

See Him on the Hill

### Selling 25% Breeding Interest

2017 Dixie National Livestock Show Grand Champion Bull

### 2017 State Fair of Texas Grand Champion Bull

TWG Tango 156D is a powerful individual that combines all physical traits that merge harmoniously into one complete and total herd sire package. He is an awesome display of the breed's most expressive attributes that make him one of the unique bulls to be offered for sale this year. He is an uncommonly powerful Red Angus bull that offers much to an existing breeding herd. The muscle mass, body depth and fluidity of movement are hallmarks of the exceptionalness of this breeding bull.