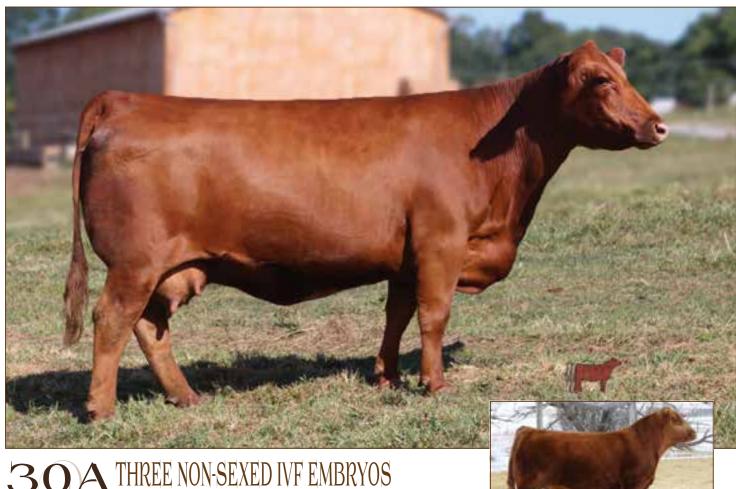

# Selling Three IVF Reverse-Sorted female embryos with a guarantee of One pregnancy if implanted by a certified embryologist.

The genetics offered with this embryo lot from Majestic Meadows combines many pertinent breeding aspects of Red Angus seedstock propagation. C Bar Abigrace 266Z is one of the most eye appealing and fertile of the entire Abigrace line of females. She represents the refined and perfected lineage that has become such a dominant force within the industry. The phenotype of this great female eclipses many that trace to the common foundation female. Furthermore, the genotype and EPD tabulation combine to make a overpowering complete genetic package.

# 29A THREE SEXED EMBRYOS

CAT: A

OWNED BY: MAJESTIC MEADOWS

| HB | GM | CD | BW   | WW | YW  | MK | HPG | CM | MB   | YG    | CW | RE   |
|----|----|----|------|----|-----|----|-----|----|------|-------|----|------|
| 96 | 50 | 2  | -0.3 | 71 | 114 | 17 | 12  | 3  | 0.24 | -0.10 | 37 | 0.56 |

BROWN MS ABIGRACE P7905 t add impressive blood to

Silveiras Mission Nexus and Majestic Lion Heart add impressive blood to the foundation donor female. Countless genetic options are made available through these two intriguing genetic combinations.