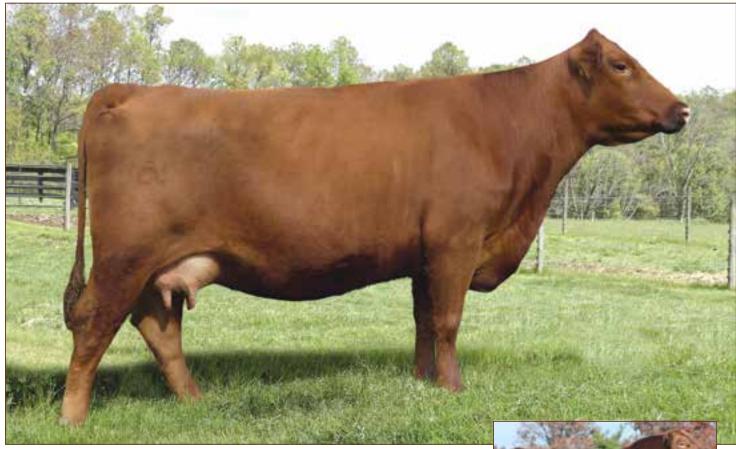

## DAMAR MIMI E381

1/29/2017 • 3622963 • CAT: A • BULL OWNED BY: KIP WALLACE • C-BAR RANCH

| НВ  | GM | CD | BW   | ww | YW | MK | HPG | CM | MB   | YG    | CW | RE   |
|-----|----|----|------|----|----|----|-----|----|------|-------|----|------|
| 138 | 52 | 11 | -2.5 | 50 | 86 | 21 | 15  | 6  | 0.76 | -0.03 | 18 | 0.12 |

### **DAMAR BARCELONA E067**

Full sib to Lot 2, Sells as Lot 13

DAMAR MIMI W085
Dam of Lot 2

### HERD SIRE

See Him on the Hill

Selling 50% Interest and Full Possession after Show Career Undefeated in Class and Division in 2017 2017 NAILE Reserve Grand Champion Bull

This young herd sire is a dynamic individual that is proving to be a consistent and powerful force in his young show career, and he is from one of the most proven and time-honored cow families and genetic combinations within the gene pool of the Red Angus breed in North America. The intensified genetics that are combined into this excellent individual are offered through the Western Heritage Sale. The dark red and impressively designed future herd sire has his life in front of him and can make an unmistakable positive impact upon the entire Red Angus breed.

He is a direct descendant of the legendary Damar Mimi W085, the ever-popular and respected donor matron of the breed. Mimi is recognized as the female that produces progeny with extraordinary potential and breed merit when mated with any sire. Her daughters have made marvelous breeding females and her sons are a source of consistency of performance, efficiency and breed character. Breeding value perfectness is attained through this maternal giant of the industry.