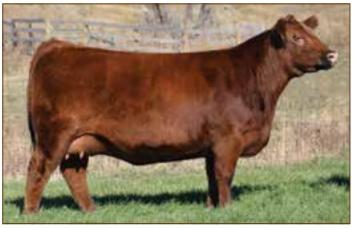

### HERD SIRE

# TWG TANGO 156D

2/11/2016 • 3534904 • CAT: A • BULL
OWNED BY: TIMBER CREEK RANCH • THOMAS RANCH • RUST MOUNTAN VIEW RANCH

| HB | GM | CD | BW   | WW | YW | MK | HPG | CM | MB   | YG   | CW | RE   |
|----|----|----|------|----|----|----|-----|----|------|------|----|------|
| 73 | 48 | 3  | -0.5 | 60 | 88 | 11 | 9   | 5  | 0.33 | 0.01 | 21 | 0.01 |

### **RED RINGSTEAD KARGO 215U**

Sire of Lot 1

TWG TANGO 156D
Grand Champion 2017 State Fair of Texas

See Him on the Hill

### Selling 25% Breeding Interest

2017 Dixie National Livestock Show Grand Champion Bull

### 2017 State Fair of Texas Grand Champion Bull

TWG Tango 156D is a powerful individual that combines all physical traits that merge harmoniously into one complete and total herd sire package. He is an awesome display of the breed's most expressive attributes that make him one of the unique bulls to be offered for sale this year. He is an uncommonly powerful Red Angus bull that offers much to an existing breeding herd. The muscle mass, body depth and fluidity of movement are hallmarks of the exceptionalness of this breeding bull.