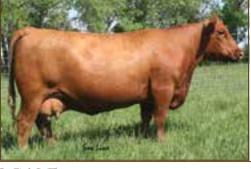

## DAMAR MIMI E381

1/29/2017 • 3622963 • CAT: A • BULL OWNED BY: KIP WALLACE • C-BAR RANCH

| НВ  | GM | CD | BW   | ww | YW | MK | HPG | CM | MB   | YG    | CW | RE   |
|-----|----|----|------|----|----|----|-----|----|------|-------|----|------|
| 138 | 52 | 11 | -2.5 | 50 | 86 | 21 | 15  | 6  | 0.76 | -0.03 | 18 | 0.12 |

### **DAMAR BARCELONA E067**

Full sib to Lot 2, Sells as Lot 13

DAMAR MIMI W085
Dam of Lot 2