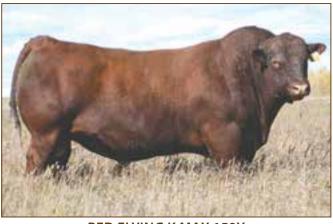

# TWG TANGO 156D

2/11/2016 • 3534904 • CAT: A • BULL
OWNED BY: TIMBER CREEK RANCH • THOMAS RANCH • RUST MOUNTAN VIEW RANCH

| HB | GM | CD | BW   | WW | YW | MK | HPG | CM | MB   | YG   | CW | RE   |
|----|----|----|------|----|----|----|-----|----|------|------|----|------|
| 73 | 48 | 3  | -0.5 | 60 | 88 | 11 | 9   | 5  | 0.33 | 0.01 | 21 | 0.01 |

### **RED RINGSTEAD KARGO 215U**

Sire of Lot 1

TWG TANGO 156D
Grand Champion 2017 State Fair of Texas

See Him on the Hill

### Selling 25% Breeding Interest

2017 Dixie National Livestock Show Grand Champion Bull

### 2017 State Fair of Texas Grand Champion Bull

TWG Tango 156D is a powerful individual that combines all physical traits that merge harmoniously into one complete and total herd sire package. He is an awesome display of the breed's most expressive attributes that make him one of the unique bulls to be offered for sale this year. He is an uncommonly powerful Red Angus bull that offers much to an existing breeding herd. The muscle mass, body depth and fluidity of movement are hallmarks of the exceptionalness of this breeding bull.