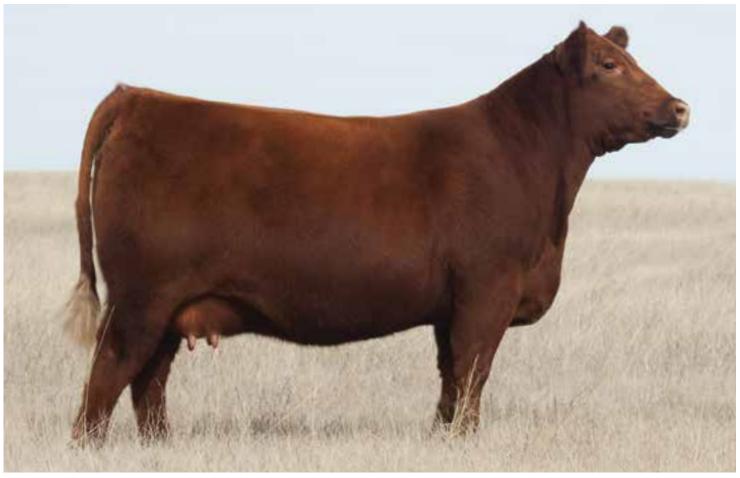

# Selling Three embryos with a guarantee of One pregnancy if implanted by a certified embryologist.

ORT Charlotte is a donor matron that is truly one-of-a-kind. You will not find another female in the Red Angus breed that possesses the combination of performance, mass, volume, structural correctness, pedigree and EPD profile this cow does. She has proven herself to be truly remarkable as a natural dam and donor female. We believe this is one of the breed's true treasures. Charlotte follows the type and kind of her amazing dam, Red Six Mile Lana 0917W, who also produced a flushmate to Charlotte, ORT Ice Cold 6013. He sold to Rohrich's Cutting Edge Ranch in South Dakota for \$13,000.

Not only has Charlotte excelled in performance, fertility, and maternal excellence, her show career also speaks for itself. She was named Grand Champion Female at the 2014 State Fair of Texas in the Junior and Bred-and-Owned Show. She was also crowned Grand Champion at the 2015 Fort Worth Junior Show and Reserve Champion Bred and Owned Cow/Calf Pair at the 2017 NAJRAE while nursing twin bull calves.

The sire of the embryos, Red DKF Razor 55C, is making his mark. He sires stout, deep-middled cattle that are sharp profiling and sound structured. His pedigree stacks four generations of black animals highlighted by S A V Eliminator 9105 and S A V Net Worth 4200. His EPD profile boasts a top 7% WW, top 2% YW, top 8% REA, and top 1% MARB.

The decision to part with these embryos has not been taken lightly. We are offering this rare opportunity as the first embryos out of 3,003 to be sold at public auction.

The potential of this mating is unprecedented. The fusion of pedigree, performance, EPDs, and phenotype will prove to be a sale highlight of 2018.

# 24 THREE EMBRYOS

-AI: A

OWNED BY: T5 CATTLE CO.

| HB | GM | CD | BW  | ww | YW  | MK | HPG | CM | MB   | YG   | CW | RE   |
|----|----|----|-----|----|-----|----|-----|----|------|------|----|------|
| 75 | 51 | 4  | 0.0 | 71 | 113 | 21 | 11  | 8  | 0.57 | 80.0 | 37 | 0.12 |

**DKF ELIMINATOR 15A** 

**RED DKF RAZOR 55C** 

DKF MISS NEW WORTH 21A

**RED LAZY LOOKOUT 153X** 

ORT CHARLOTTE 3003

RED SIX MILE LANA 0917W

S A V ELIMINATOR 9105
RED DKF MISS POWER 17P
S A V NET WORTH 4200
DKF MISS POWER UP 95X
LAZY MC LOOKOUT 37U
RED LAZY MC GOLD DESIGN 84U
RED SIX MILE SAKIC 832S
RED SIX MILE LANA 733L

Sire of Lot 24

ORT BARRETT 50 Maternal sib to Lot 24