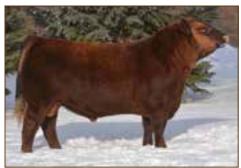

### HERD SIRE

See Him on the Hill

Selling 50% Interest and Full Possession after Show Career Undefeated in Class and Division in 2017 2017 NAILE Reserve Grand Champion Bull

This young herd sire is a dynamic individual that is proving to be a consistent and powerful force in his young show career, and he is from one of the most proven and time-honored cow families and genetic combinations within the gene pool of the Red Angus breed in North America. The intensified genetics that are combined into this excellent individual are offered through the Western Heritage Sale. The dark red and impressively designed future herd sire has his life in front of him and can make an unmistakable positive impact upon the entire Red Angus breed.

## DAMAR MIMI E381

1/29/2017 • 3622963 • CAT: A • BULL OWNED BY: KIP WALLACE • C-BAR RANCH

| НВ  | GM | CD | BW   | ww | YW | MK | HPG | CM | MB   | YG    | CW | RE   |
|-----|----|----|------|----|----|----|-----|----|------|-------|----|------|
| 138 | 52 | 11 | -2.5 | 50 | 86 | 21 | 15  | 6  | 0.76 | -0.03 | 18 | 0.12 |

### **DAMAR BARCELONA E067**

Full sib to Lot 2, Sells as Lot 13

DAMAR MIMI W085
Dam of Lot 2