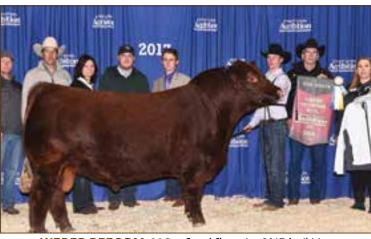

## WEBER REFORM 618

2/2/2016 • 3535729 • CAT: A • BULL OWNED BY: VF RED ANGUS • SIX MILE RANCH • WEBER LAND & CATTLE

| НВ  | GM | CD | BW  | WW | YW  | MK | HPG | CM | MB   | YG   | CW | RE   |
|-----|----|----|-----|----|-----|----|-----|----|------|------|----|------|
| 102 | 50 | 5  | 0.3 | 69 | 109 | 23 | 12  | 1  | 0.45 | 0.08 | 35 | 0.52 |

674

WEBER REFORM 618 • Grand Champion 2017 Agribition