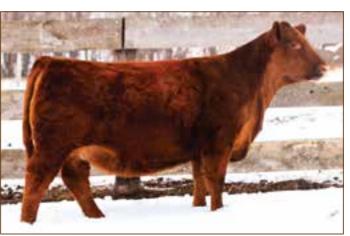

### HERD SIRE

See Him on the Hill

Selling 50% Interest and Full Possession after Show Career Undefeated in Class and Division in 2017 2017 NAILE Reserve Grand Champion Bull

This young herd sire is a dynamic individual that is proving to be a consistent and powerful force in his young show career, and he is from one of the most proven and time-honored cow families and genetic combinations within the gene pool of the Red Angus breed in North America. The intensified genetics that are combined into this excellent individual are offered through the Western Heritage Sale. The dark red and impressively designed future herd sire has his life in front of him and can make an unmistakable positive impact upon the entire Red Angus breed.

He is a direct descendant of the legendary Damar Mimi W085, the ever-popular and respected donor matron of the breed. Mimi is recognized as the female that produces progeny with extraordinary potential and breed merit when mated with any sire. Her daughters have made marvelous breeding females and her sons are a source of consistency of performance, efficiency and breed character. Breeding value perfectness is attained through this maternal giant of the industry.

Andras Fusion R236 is one of the noted sires in the industry. His influence is making a vital impact on the business, and his progeny have been met with spirited bidding at auction. Balanced trait selection is the hallmark of the entire genetic line, and this sire is adding progeny to the herd book that move the efficiency of the herd book to an even greater level of industry acceptance.

Selling here is a tremendous herd sire opportunity that will make a viable impact on the industry for years to come.

## DAMAR MIMI E381

1/29/2017 • 3622963 • CAT: A • BULL OWNED BY: KIP WALLACE • C-BAR RANCH

| НВ  | GM | CD | BW   | ww | YW | MK | HPG | CM | MB   | YG    | CW | RE   |
|-----|----|----|------|----|----|----|-----|----|------|-------|----|------|
| 138 | 52 | 11 | -2.5 | 50 | 86 | 21 | 15  | 6  | 0.76 | -0.03 | 18 | 0.12 |