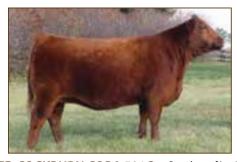

# TWG TANGO 156D

2/11/2016 • 3534904 • CAT: A • BULL
OWNED BY: TIMBER CREEK RANCH • THOMAS RANCH • RUST MOUNTAN VIEW RANCH

| HB | GM | CD | BW   | WW | YW | MK | HPG | CM | MB   | YG   | CW | RE   |
|----|----|----|------|----|----|----|-----|----|------|------|----|------|
| 73 | 48 | 3  | -0.5 | 60 | 88 | 11 | 9   | 5  | 0.33 | 0.01 | 21 | 0.01 |

### **RED RINGSTEAD KARGO 215U**

Sire of Lot 1

TWG TANGO 156D
Grand Champion 2017 State Fair of Texas

See Him on the Hill