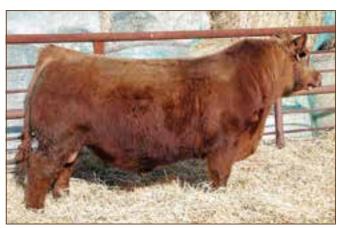

# TWF SAGA 613D

4/18/2016 • 3704129 • CAT: A • BULL OWNED BY: TWIN WILLOW FARMS

| HB | GM | CD | BW  | ww | YW | MK | HPG | CM | MB   | YG   | CW | RE   |
|----|----|----|-----|----|----|----|-----|----|------|------|----|------|
| 90 | 47 | 0  | 2.3 | 63 | 96 | 17 | 9   | 6  | 0.33 | 0.09 | 31 | 0.06 |

### See Him on the Hill

### Grand Champion Bull 2017 Ozark Empire Fair Grand Champion Bull 2017 Missouri State Fair Reserve Grand Champion Bull 2017 Tulsa State Fair

TWF Saga 613D has been a tremendous individual in the Twin Willow Farms show string. He is from the strongest maternal lines in place in the Twin Willow breeding program. Both sire and dam of this herd sire have become well documented sources of some of the most appreciated and highly acclaimed genetics in North America. He is genetically derived from the exceptional Ms Touch line of females that continue to make new and exciting contributions to the Twin Willow Farms' breeding program.

TWF Saga 613D sells in his entirety.