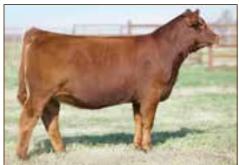

### HERD SIRE

See Him on the Hill

Selling 50% Interest and Full Possession after Show Career Undefeated in Class and Division in 2017 2017 NAILE Reserve Grand Champion Bull

This young herd sire is a dynamic individual that is proving to be a consistent and powerful force in his young show career, and he is from one of the most proven and time-honored cow families and genetic combinations within the gene pool of the Red Angus breed in North America. The intensified genetics that are combined into this excellent individual are offered through the Western Heritage Sale. The dark red and impressively designed future herd sire has his life in front of him and can make an unmistakable positive impact upon the entire Red Angus breed.

He is a direct descendant of the legendary Damar Mimi W085, the ever-popular and respected donor matron of the breed. Mimi is recognized as the female that produces progeny with extraordinary potential and breed merit when mated with any sire. Her daughters have made marvelous breeding females and her sons are a source of consistency of performance, efficiency and breed character. Breeding value perfectness is attained through this maternal giant of the industry.

Andras Fusion R236 is one of the noted sires in the industry. His influence is making a vital impact on the business, and his progeny have been met with spirited bidding at auction. Balanced trait selection is the hallmark of the entire genetic line, and this sire is adding progeny to the herd book that move the efficiency of the herd book to an even greater level of industry acceptance.

Selling here is a tremendous herd sire opportunity that will make a viable impact on the industry for years to come.

## DAMAR MIMI E381

1/29/2017 • 3622963 • CAT: A • BULL OWNED BY: KIP WALLACE • C-BAR RANCH

| НВ  | GM | CD | BW   | ww | YW | MK | HPG | CM | MB   | YG    | CW | RE   |
|-----|----|----|------|----|----|----|-----|----|------|-------|----|------|
| 138 | 52 | 11 | -2.5 | 50 | 86 | 21 | 15  | 6  | 0.76 | -0.03 | 18 | 0.12 |