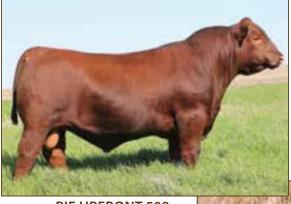

# TWF SAGA 613D

4/18/2016 • 3704129 • CAT: A • BULL OWNED BY: TWIN WILLOW FARMS

| HB | GM | CD | BW  | ww | YW | MK | HPG | CM | MB   | YG   | CW | RE   |
|----|----|----|-----|----|----|----|-----|----|------|------|----|------|
| 90 | 47 | 0  | 2.3 | 63 | 96 | 17 | 9   | 6  | 0.33 | 0.09 | 31 | 0.06 |

### Grand Champion Bull 2017 Ozark Empire Fair Grand Champion Bull 2017 Missouri State Fair Reserve Grand Champion Bull 2017 Tulsa State Fair

TWF Saga 613D has been a tremendous individual in the Twin Willow Farms show string. He is from the strongest maternal lines in place in the Twin Willow breeding program. Both sire and dam of this herd sire have become well documented sources of some of the most appreciated and highly acclaimed genetics in North America. He is genetically derived from the exceptional Ms Touch line of females that continue to make new and exciting contributions to the Twin Willow Farms' breeding program.

PZC TMAS Red Zone 2795 has become one of the great sources of performance Red Angus seedstock. Countless individuals in the breed are descendants of this great breeding bull. His daughters are excellent milking females, and the multi-trait improvement is obvious when his influence is in the pedigree.

3R Ms Touch 51H 21M is the grand matron in the Twin Willow Farms' breeding program. The daughters and granddaughters of this female make a large portion of the cow herd. They have impacted the herd and both sons and daughters have become successful in the show ring, and even more victorious in the breeding pasture.

TWF Saga 613D sells in his entirety.