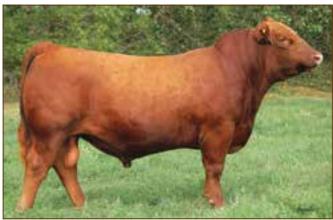

## WEBER REFORM 618

2/2/2016 • 3535729 • CAT: A • BULL OWNED BY: VF RED ANGUS • SIX MILE RANCH • WEBER LAND & CATTLE

| НВ  | GM | CD | BW  | WW | YW  | MK | HPG | CM | MB   | YG   | CW | RE   |
|-----|----|----|-----|----|-----|----|-----|----|------|------|----|------|
| 102 | 50 | 5  | 0.3 | 69 | 109 | 23 | 12  | 1  | 0.45 | 0.08 | 35 | 0.52 |

674

WEBER REFORM 618 • Grand Champion 2017 Agribition