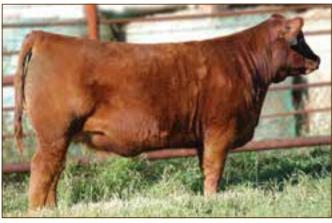

## WEBER REFORM 618

2/2/2016 • 3535729 • CAT: A • BULL OWNED BY: VF RED ANGUS • SIX MILE RANCH • WEBER LAND & CATTLE

| НВ  | GM | CD | BW  | WW | YW  | MK | HPG | CM | MB   | YG   | CW | RE   |
|-----|----|----|-----|----|-----|----|-----|----|------|------|----|------|
| 102 | 50 | 5  | 0.3 | 69 | 109 | 23 | 12  | 1  | 0.45 | 0.08 | 35 | 0.52 |

674

WEBER REFORM 618 • Grand Champion 2017 Agribition

### See Him on the Hill

Reform is a bull that has caused a stir in the industry. He combines impeccable muscle shape, flawless skeletal design and strong maternal heritage with a solid EPD profile. Reform began as the high-selling bull in the Weber Land & Cattle Co spring sale bringing \$50,000 for a half interest. He has proven himself to be a athletic breeding bull in the pasture, covering females with ease. His presence in the show ring has brought him accolades by many respected stockmen. Reform is the reigning Grand Champion Red Angus Bull at Agribition 2017 and was named the Canadian National Reserve Champion Bull as well.

This will be the only opportunity to purchase semen on this breed leading sire for the 2018 breeding season, with no further semen being offered until November 2018 at the earliest.

Owned by: VF Red Angus, OR; Six Mile Red Angus Ltd., SK and Weber Land & Cattle, MN