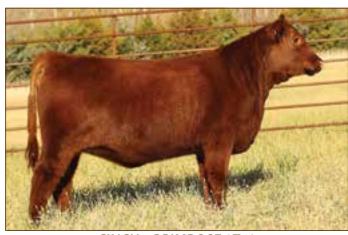

### HERD SIRE

# TWG TANGO 156D

2/11/2016 • 3534904 • CAT: A • BULL
OWNED BY: TIMBER CREEK RANCH • THOMAS RANCH • RUST MOUNTAN VIEW RANCH

| HB | GM | CD | BW   | WW | YW | MK | HPG | CM | MB   | YG   | CW | RE   |
|----|----|----|------|----|----|----|-----|----|------|------|----|------|
| 73 | 48 | 3  | -0.5 | 60 | 88 | 11 | 9   | 5  | 0.33 | 0.01 | 21 | 0.01 |

### **RED RINGSTEAD KARGO 215U**

Sire of Lot 1

TWG TANGO 156D
Grand Champion 2017 State Fair of Texas

See Him on the Hill

### Selling 25% Breeding Interest

2017 Dixie National Livestock Show Grand Champion Bull

### 2017 State Fair of Texas Grand Champion Bull

TWG Tango 156D is a powerful individual that combines all physical traits that merge harmoniously into one complete and total herd sire package. He is an awesome display of the breed's most expressive attributes that make him one of the unique bulls to be offered for sale this year. He is an uncommonly powerful Red Angus bull that offers much to an existing breeding herd. The muscle mass, body depth and fluidity of movement are hallmarks of the exceptionalness of this breeding bull.