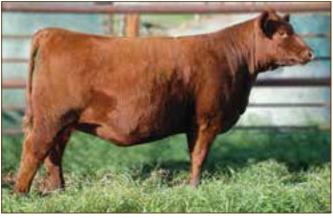

## WEBER REFORM 618

2/2/2016 • 3535729 • CAT: A • BULL OWNED BY: VF RED ANGUS • SIX MILE RANCH • WEBER LAND & CATTLE

| НВ  | GM | CD | BW  | WW | YW  | MK | HPG | CM | MB   | YG   | CW | RE   |
|-----|----|----|-----|----|-----|----|-----|----|------|------|----|------|
| 102 | 50 | 5  | 0.3 | 69 | 109 | 23 | 12  | 1  | 0.45 | 0.08 | 35 | 0.52 |

674

WEBER REFORM 618 • Grand Champion 2017 Agribition

### See Him on the Hill

Reform is a bull that has caused a stir in the industry. He combines impeccable muscle shape, flawless skeletal design and strong maternal heritage with a solid EPD profile. Reform began as the high-selling bull in the Weber Land & Cattle Co spring sale bringing \$50,000 for a half interest. He has proven himself to be a athletic breeding bull in the pasture, covering females with ease. His presence in the show ring has brought him accolades by many respected stockmen. Reform is the reigning Grand Champion Red Angus Bull at Agribition 2017 and was named the Canadian National Reserve Champion Bull as well.

This will be the only opportunity to purchase semen on this breed leading sire for the 2018 breeding season, with no further semen being offered until November 2018 at the earliest.

Owned by: VF Red Angus, OR; Six Mile Red Angus Ltd., SK and Weber Land & Cattle, MN