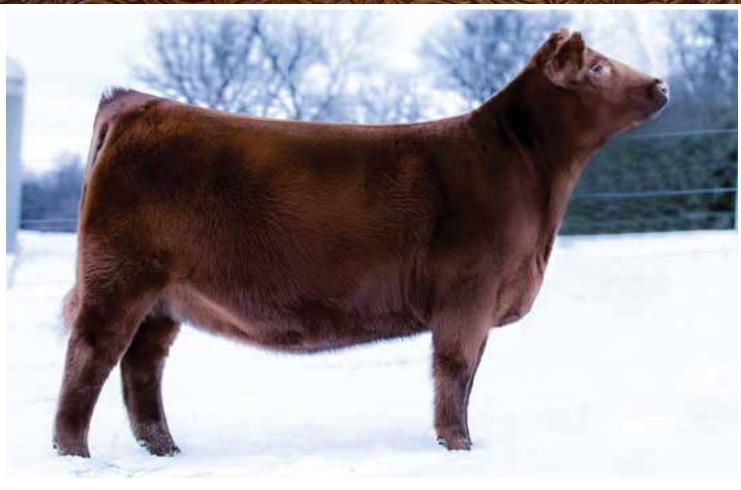

### HERD SIRE

See Him on the Hill

Selling 50% Interest and Full Possession after Show Career Undefeated in Class and Division in 2017 2017 NAILE Reserve Grand Champion Bull

This young herd sire is a dynamic individual that is proving to be a consistent and powerful force in his young show career, and he is from one of the most proven and time-honored cow families and genetic combinations within the gene pool of the Red Angus breed in North America. The intensified genetics that are combined into this excellent individual are offered through the Western Heritage Sale. The dark red and impressively designed future herd sire has his life in front of him and can make an unmistakable positive impact upon the entire Red Angus breed.

He is a direct descendant of the legendary Damar Mimi W085, the ever-popular and respected donor matron of the breed. Mimi is recognized as the female that produces progeny with extraordinary potential and breed merit when mated with any sire. Her daughters have made marvelous breeding females and her sons are a source of consistency of performance, efficiency and breed character. Breeding value perfectness is attained through this maternal giant of the industry.

Andras Fusion R236 is one of the noted sires in the industry. His influence is making a vital impact on the business, and his progeny have been met with spirited bidding at auction. Balanced trait selection is the hallmark of the entire genetic line, and this sire is adding progeny to the herd book that move the efficiency of the herd book to an even greater level of industry acceptance.

Selling here is a tremendous herd sire opportunity that will make a viable impact on the industry for years to come.