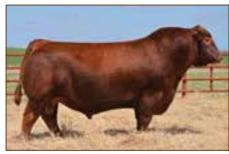

# TWG TANGO 156D

2/11/2016 • 3534904 • CAT: A • BULL
OWNED BY: TIMBER CREEK RANCH • THOMAS RANCH • RUST MOUNTAN VIEW RANCH

| HB | GM | CD | BW   | WW | YW | MK | HPG | CM | MB   | YG   | CW | RE   |
|----|----|----|------|----|----|----|-----|----|------|------|----|------|
| 73 | 48 | 3  | -0.5 | 60 | 88 | 11 | 9   | 5  | 0.33 | 0.01 | 21 | 0.01 |

### **RED RINGSTEAD KARGO 215U**

Sire of Lot 1

TWG TANGO 156D
Grand Champion 2017 State Fair of Texas

See Him on the Hill

### 2017 State Fair of Texas Grand Champion Bull

TWG Tango 156D is a powerful individual that combines all physical traits that merge harmoniously into one complete and total herd sire package. He is an awesome display of the breed's most expressive attributes that make him one of the unique bulls to be offered for sale this year. He is an uncommonly powerful Red Angus bull that offers much to an existing breeding herd. The muscle mass, body depth and fluidity of movement are hallmarks of the exceptionalness of this breeding bull.