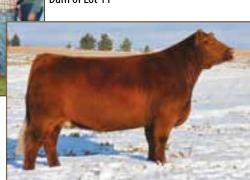

### Selling 100% possession and 100% flush rights.

RRA Alaynah 329 7116 is a heifer with a great disposition that we offer with great pride. She is a red daughter out of the black-red carrier sire, RRA Avaitor 502, who has done very well for those who have had the opportunity to use him. RRA Aviator 502 calves easy—so easy that when you see his calves at a young age you kind of wonder where the power and growth are. But after they are a few months old you forget all about that as you notice them come on and see what makes him a great young sire. RRA Alaynah 329 7116 is no exception. She is a powerful and athletic female while also having a very feminine and refined look to her. Her dam, TLC Alaynah 329, has accomplished a lot in her life; first in the show ring and now in the donor pen, making top quality females that get your attention. We are proud to offer this female out of the top of our replacement heifer pen.

## RRA ALAYNAH 329 7116

2/3/2017 • 3625774 • CAT: A • COW OWNED BY: RICH RED ANGUS

|   | НВ | GM | CD | BW   | WW | YW  | MK | HPG | CM | MB   | YG   | CW | RE   |
|---|----|----|----|------|----|-----|----|-----|----|------|------|----|------|
| ) | 42 | 50 | 2  | -0.6 | 61 | 101 | 25 | 11  | 3  | 0.44 | 0.06 | 30 | 0.16 |