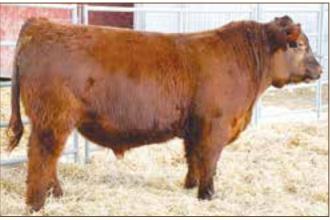

## WEBER REFORM 618

2/2/2016 • 3535729 • CAT: A • BULL OWNED BY: VF RED ANGUS • SIX MILE RANCH • WEBER LAND & CATTLE

| НВ  | GM | CD | BW  | WW | YW  | MK | HPG | CM | MB   | YG   | CW | RE   |
|-----|----|----|-----|----|-----|----|-----|----|------|------|----|------|
| 102 | 50 | 5  | 0.3 | 69 | 109 | 23 | 12  | 1  | 0.45 | 0.08 | 35 | 0.52 |

674

WEBER REFORM 618 • Grand Champion 2017 Agribition