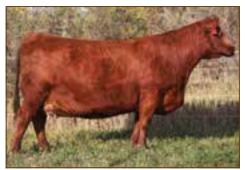

# TWF SAGA 613D

4/18/2016 • 3704129 • CAT: A • BULL OWNED BY: TWIN WILLOW FARMS

| HB | GM | CD | BW  | ww | YW | MK | HPG | CM | MB   | YG   | CW | RE   |
|----|----|----|-----|----|----|----|-----|----|------|------|----|------|
| 90 | 47 | 0  | 2.3 | 63 | 96 | 17 | 9   | 6  | 0.33 | 0.09 | 31 | 0.06 |

### See Him on the Hill

### Grand Champion Bull 2017 Ozark Empire Fair Grand Champion Bull 2017 Missouri State Fair Reserve Grand Champion Bull 2017 Tulsa State Fair

TWF Saga 613D has been a tremendous individual in the Twin Willow Farms show string. He is from the strongest maternal lines in place in the Twin Willow breeding program. Both sire and dam of this herd sire have become well documented sources of some of the most appreciated and highly acclaimed genetics in North America. He is genetically derived from the exceptional Ms Touch line of females that continue to make new and exciting contributions to the Twin Willow Farms' breeding program.

PZC TMAS Red Zone 2795 has become one of the great sources of performance Red Angus seedstock. Countless individuals in the breed are descendants of this great breeding bull. His daughters are excellent milking females, and the multi-trait improvement is obvious when his influence is in the pedigree.

3R Ms Touch 51H 21M is the grand matron in the Twin Willow Farms' breeding program. The daughters and granddaughters of this female make a large portion of the cow herd. They have impacted the herd and both sons and daughters have become successful in the show ring, and even more victorious in the breeding pasture.

TWF Saga 613D sells in his entirety.