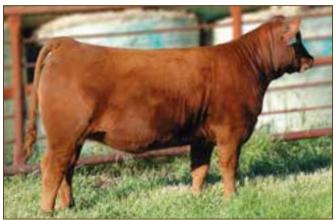

# TWF SAGA 613D

4/18/2016 • 3704129 • CAT: A • BULL OWNED BY: TWIN WILLOW FARMS

| HB | GM | CD | BW  | ww | YW | MK | HPG | CM | MB   | YG   | CW | RE   |
|----|----|----|-----|----|----|----|-----|----|------|------|----|------|
| 90 | 47 | 0  | 2.3 | 63 | 96 | 17 | 9   | 6  | 0.33 | 0.09 | 31 | 0.06 |

Sire of Lot 3

3R MS TOUCH 51H 21M Dam of Lot 3

### See Him on the Hill

### Grand Champion Bull 2017 Ozark Empire Fair Grand Champion Bull 2017 Missouri State Fair Reserve Grand Champion Bull 2017 Tulsa State Fair

TWF Saga 613D has been a tremendous individual in the Twin Willow Farms show string. He is from the strongest maternal lines in place in the Twin Willow breeding program. Both sire and dam of this herd sire have become well documented sources of some of the most appreciated and highly acclaimed genetics in North America. He is genetically derived from the exceptional Ms Touch line of females that continue to make new and exciting contributions to the Twin Willow Farms' breeding program.

PZC TMAS Red Zone 2795 has become one of the great sources of performance Red Angus seedstock. Countless individuals in the breed are descendants of this great breeding bull. His daughters are excellent milking females, and the multi-trait improvement is obvious when his influence is in the pedigree.

3R Ms Touch 51H 21M is the grand matron in the Twin Willow Farms' breeding program. The daughters and granddaughters of this female make a large portion of the cow herd. They have impacted the herd and both sons and daughters have become successful in the show ring, and even more victorious in the breeding pasture.

TWF Saga 613D sells in his entirety.