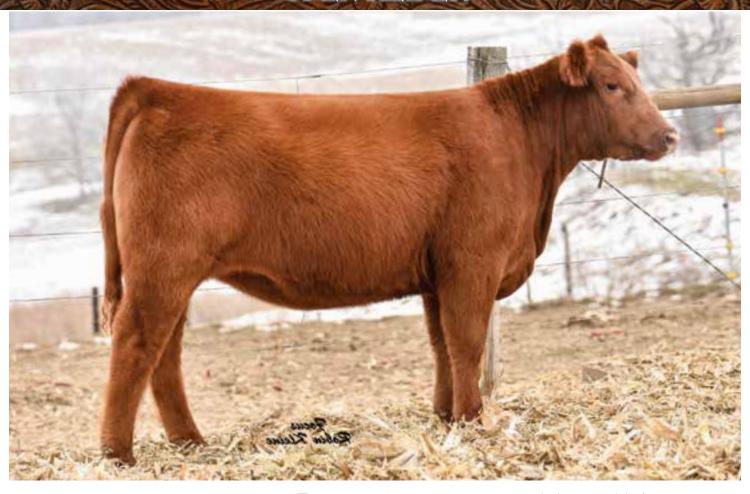

### HERD SIRE

# TWF SAGA 613D

4/18/2016 • 3704129 • CAT: A • BULL OWNED BY: TWIN WILLOW FARMS

| HB | GM | CD | BW  | ww | YW | MK | HPG | CM | MB   | YG   | CW | RE   |
|----|----|----|-----|----|----|----|-----|----|------|------|----|------|
| 90 | 47 | 0  | 2.3 | 63 | 96 | 17 | 9   | 6  | 0.33 | 0.09 | 31 | 0.06 |

### Grand Champion Bull 2017 Ozark Empire Fair Grand Champion Bull 2017 Missouri State Fair Reserve Grand Champion Bull 2017 Tulsa State Fair

TWF Saga 613D has been a tremendous individual in the Twin Willow Farms show string. He is from the strongest maternal lines in place in the Twin Willow breeding program. Both sire and dam of this herd sire have become well documented sources of some of the most appreciated and highly acclaimed genetics in North America. He is genetically derived from the exceptional Ms Touch line of females that continue to make new and exciting contributions to the Twin Willow Farms' breeding program.