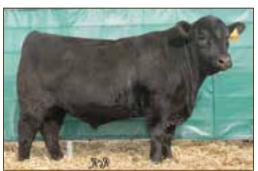

### SEMEN PACKAGES

### See Him on the Hill

Reform is a bull that has caused a stir in the industry. He combines impeccable muscle shape, flawless skeletal design and strong maternal heritage with a solid EPD profile. Reform began as the high-selling bull in the Weber Land & Cattle Co spring sale bringing \$50,000 for a half interest. He has proven himself to be a athletic breeding bull in the pasture, covering females with ease. His presence in the show ring has brought him accolades by many respected stockmen. Reform is the reigning Grand Champion Red Angus Bull at Agribition 2017 and was named the Canadian National Reserve Champion Bull as well.

## WEBER REFORM 618

2/2/2016 • 3535729 • CAT: A • BULL OWNED BY: VF RED ANGUS • SIX MILE RANCH • WEBER LAND & CATTLE

| НВ  | GM | CD | BW  | WW | YW  | MK | HPG | CM | MB   | YG   | CW | RE   |
|-----|----|----|-----|----|-----|----|-----|----|------|------|----|------|
| 102 | 50 | 5  | 0.3 | 69 | 109 | 23 | 12  | 1  | 0.45 | 0.08 | 35 | 0.52 |