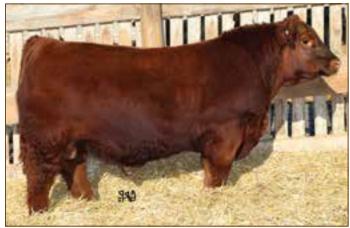

# TWG TANGO 156D

2/11/2016 • 3534904 • CAT: A • BULL
OWNED BY: TIMBER CREEK RANCH • THOMAS RANCH • RUST MOUNTAN VIEW RANCH

| HB | GM | CD | BW   | WW | YW | MK | HPG | CM | MB   | YG   | CW | RE   |
|----|----|----|------|----|----|----|-----|----|------|------|----|------|
| 73 | 48 | 3  | -0.5 | 60 | 88 | 11 | 9   | 5  | 0.33 | 0.01 | 21 | 0.01 |

### **RED RINGSTEAD KARGO 215U**

Sire of Lot 1

TWG TANGO 156D
Grand Champion 2017 State Fair of Texas

See Him on the Hill

### Selling 25% Breeding Interest

2017 Dixie National Livestock Show Grand Champion Bull

### 2017 State Fair of Texas Grand Champion Bull

TWG Tango 156D is a powerful individual that combines all physical traits that merge harmoniously into one complete and total herd sire package. He is an awesome display of the breed's most expressive attributes that make him one of the unique bulls to be offered for sale this year. He is an uncommonly powerful Red Angus bull that offers much to an existing breeding herd. The muscle mass, body depth and fluidity of movement are hallmarks of the exceptionalness of this breeding bull.