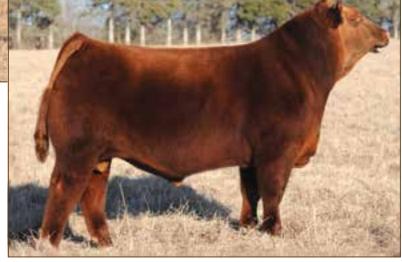

### HERD SIRE

See Him on the Hill

Selling 50% Interest and Full Possession after Show Career Undefeated in Class and Division in 2017 2017 NAILE Reserve Grand Champion Bull

This young herd sire is a dynamic individual that is proving to be a consistent and powerful force in his young show career, and he is from one of the most proven and time-honored cow families and genetic combinations within the gene pool of the Red Angus breed in North America. The intensified genetics that are combined into this excellent individual are offered through the Western Heritage Sale. The dark red and impressively designed future herd sire has his life in front of him and can make an unmistakable positive impact upon the entire Red Angus breed.

## DAMAR MIMI E381

1/29/2017 • 3622963 • CAT: A • BULL OWNED BY: KIP WALLACE • C-BAR RANCH

| НВ  | GM | CD | BW   | ww | YW | MK | HPG | CM | MB   | YG    | CW | RE   |
|-----|----|----|------|----|----|----|-----|----|------|-------|----|------|
| 138 | 52 | 11 | -2.5 | 50 | 86 | 21 | 15  | 6  | 0.76 | -0.03 | 18 | 0.12 |

### **DAMAR BARCELONA E067**

Full sib to Lot 2, Sells as Lot 13

DAMAR MIMI W085
Dam of Lot 2