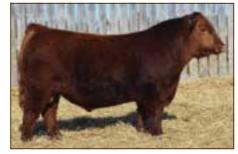

## WEBER REFORM 618

2/2/2016 • 3535729 • CAT: A • BULL OWNED BY: VF RED ANGUS • SIX MILE RANCH • WEBER LAND & CATTLE

| НВ  | GM | CD | BW  | WW | YW  | MK | HPG | CM | MB   | YG   | CW | RE   |
|-----|----|----|-----|----|-----|----|-----|----|------|------|----|------|
| 102 | 50 | 5  | 0.3 | 69 | 109 | 23 | 12  | 1  | 0.45 | 0.08 | 35 | 0.52 |

674

WEBER REFORM 618 • Grand Champion 2017 Agribition

### See Him on the Hill

Reform is a bull that has caused a stir in the industry. He combines impeccable muscle shape, flawless skeletal design and strong maternal heritage with a solid EPD profile. Reform began as the high-selling bull in the Weber Land & Cattle Co spring sale bringing \$50,000 for a half interest. He has proven himself to be a athletic breeding bull in the pasture, covering females with ease. His presence in the show ring has brought him accolades by many respected stockmen. Reform is the reigning Grand Champion Red Angus Bull at Agribition 2017 and was named the Canadian National Reserve Champion Bull as well.