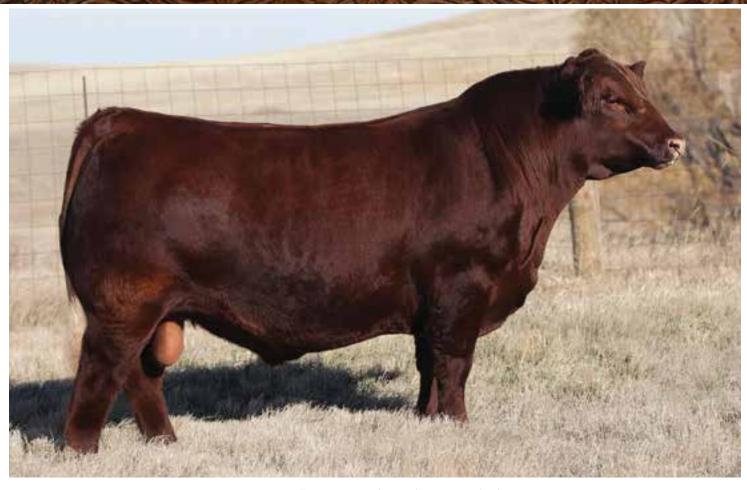

# TWG TANGO 156D

2/11/2016 • 3534904 • CAT: A • BULL
OWNED BY: TIMBER CREEK RANCH • THOMAS RANCH • RUST MOUNTAN VIEW RANCH

| HB | GM | CD | BW   | WW | YW | MK | HPG | CM | MB   | YG   | CW | RE   |
|----|----|----|------|----|----|----|-----|----|------|------|----|------|
| 73 | 48 | 3  | -0.5 | 60 | 88 | 11 | 9   | 5  | 0.33 | 0.01 | 21 | 0.01 |

### **RED RINGSTEAD KARGO 215U**

Sire of Lot 1

TWG TANGO 156D
Grand Champion 2017 State Fair of Texas

See Him on the Hill

### Selling 25% Breeding Interest

2017 Dixie National Livestock Show Grand Champion Bull

### 2017 State Fair of Texas Grand Champion Bull

TWG Tango 156D is a powerful individual that combines all physical traits that merge harmoniously into one complete and total herd sire package. He is an awesome display of the breed's most expressive attributes that make him one of the unique bulls to be offered for sale this year. He is an uncommonly powerful Red Angus bull that offers much to an existing breeding herd. The muscle mass, body depth and fluidity of movement are hallmarks of the exceptionalness of this breeding bull.