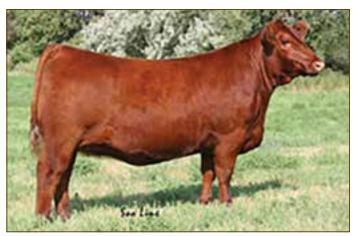

# WSF MS YANKEE 13T 12W

1/20/2009 • 1296717 • CAT: A • COW OWNED BY: BLAIRS.AG CATTLE COMPANY

| HB | GM | CD | BW  | WW | YW | MK | HPG | CM | MB   | YG   | CW | RE    |
|----|----|----|-----|----|----|----|-----|----|------|------|----|-------|
| 86 | 47 | 1  | 0.9 | 56 | 84 | 20 | 15  | 7  | 0.31 | 0.11 | 21 | -0.19 |

WSF MS YANKEE 13T 12W

Due February 21, 2018 to KJHT Power Take Off, the 2016 NAILE Reserve Grand Champion Bull.

Red WSF Ms Yankee 13T 12W is one of the most significant sources of Red Angus breed improving genetics in North America. The grand matron donor female has been responsible for shaping and catapulting quality, efficiency, consistency and uniformly noted phenotype of Red Angus seedstock. This mature female continues to maintain her body composition, fluidity of movement, super-ovulation of embryo consistency, fertility of conception from artificial insemination and natural mating and ability to produce the most essential breeding stock recorded in the herd books in Canada and the United States.

Red WSF Ms Yankee 13T 12W has been a part of the Blairs. Ag Cattle Co. since her earliest donor female career. She has been an overpowering force within the Red Angus donor arsenal at Blairs. Ag Cattle Co., and she stands alone as the most efficient female for embryo production and numbers as well as quality of progeny that have been born into the Blair breeding program. Furthermore, her influence is now recognized globally through embryos that have been purchased by leading breeders throughout the world. Her influence has been highly sought by breeders in many foreign countries, and her progeny are contributing to several breed association herd books worldwide.

Red WSF Ms Yankee 13T 12W is one of the most efficient producers of high quality embryos in the industry. She has been flushed 24 times and has averaged 10.5 embryos per flush. She is an efficient producing machine of the highest quality embryos of the highest quality progeny obtainable in the industry today.