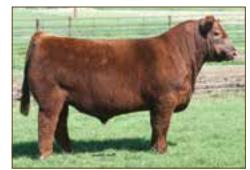

### HERD SIRE

# TWF SAGA 613D

4/18/2016 • 3704129 • CAT: A • BULL OWNED BY: TWIN WILLOW FARMS

| HB | GM | CD | BW  | ww | YW | MK | HPG | CM | MB   | YG   | CW | RE   |
|----|----|----|-----|----|----|----|-----|----|------|------|----|------|
| 90 | 47 | 0  | 2.3 | 63 | 96 | 17 | 9   | 6  | 0.33 | 0.09 | 31 | 0.06 |

### See Him on the Hill

### Grand Champion Bull 2017 Ozark Empire Fair Grand Champion Bull 2017 Missouri State Fair Reserve Grand Champion Bull 2017 Tulsa State Fair

TWF Saga 613D has been a tremendous individual in the Twin Willow Farms show string. He is from the strongest maternal lines in place in the Twin Willow breeding program. Both sire and dam of this herd sire have become well documented sources of some of the most appreciated and highly acclaimed genetics in North America. He is genetically derived from the exceptional Ms Touch line of females that continue to make new and exciting contributions to the Twin Willow Farms' breeding program.

TWF Saga 613D sells in his entirety.