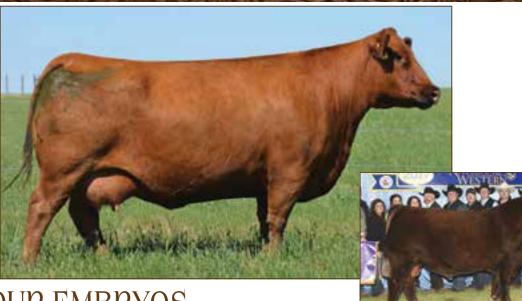

### See Him on the Hill

Reform is a bull that has caused a stir in the industry. He combines impeccable muscle shape, flawless skeletal design and strong maternal heritage with a solid EPD profile. Reform began as the high-selling bull in the Weber Land & Cattle Co spring sale bringing \$50,000 for a half interest. He has proven himself to be a athletic breeding bull in the pasture, covering females with ease. His presence in the show ring has brought him accolades by many respected stockmen. Reform is the reigning Grand Champion Red Angus Bull at Agribition 2017 and was named the Canadian National Reserve Champion Bull as well.

This will be the only opportunity to purchase semen on this breed leading sire for the 2018 breeding season, with no further semen being offered until November 2018 at the earliest.

Owned by: VF Red Angus, OR; Six Mile Red Angus Ltd., SK and Weber Land & Cattle, MN

674

WEBER REFORM 618 • Grand Champion 2017 Agribition